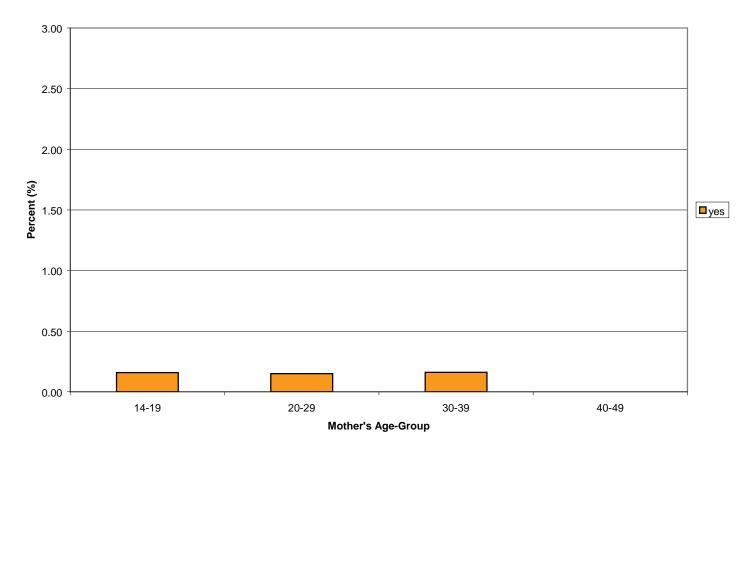

#### FIRST PREGNANCY WITH SINGLE LIVE BIRTH: ORAL CLEFT STRATIFIED BY MOTHER'S AGE-GROUP AT TIME OF BIRTH

|           | No    |         | Y     | Yes     |       | tal     |
|-----------|-------|---------|-------|---------|-------|---------|
| Age-Group | Count | Percent | Count | Percent | Count | Percent |
| 14-19     | 6299  | 99.84   | 10    | 0.16    | 6309  | 100     |
| 20-29     | 12618 | 99.85   | 19    | 0.15    | 12637 | 100     |
| 30-39     | 1248  | 99.84   | 2     | 0.16    | 1250  | 100     |
| 40-49     | 39    | 100.00  | 0     | 0.00    | 39    | 100     |
| Total     | 20204 | 99.85   | 31    | 0.15    | 20235 | 100     |

# FIRST PREGNANCY WITH SINGLE LIVE BIRTH: ORAL CLEFT STRATIFIED BY MOTHER'S AGE-GROUP AT TIME OF BIRTH