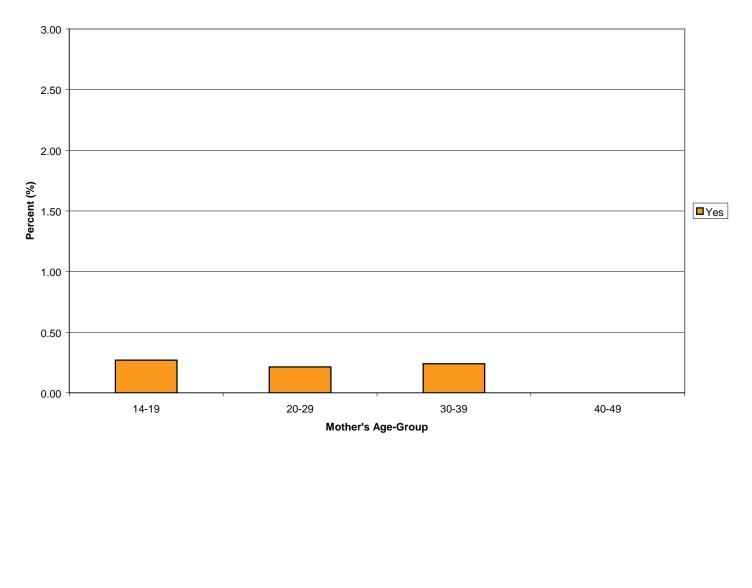

#### FIRST PREGNANCY WITH SINGLE LIVE BIRTH: EYE DEFECTS STRATIFIED BY MOTHER'S AGE-GROUP AT TIME OF BIRTH

|           | No    |         | Y     | Yes     |       | tal     |
|-----------|-------|---------|-------|---------|-------|---------|
| Age-Group | Count | Percent | Count | Percent | Count | Percent |
| 14-19     | 6292  | 99.73   | 17    | 0.27    | 6309  | 100     |
| 20-29     | 12610 | 99.79   | 27    | 0.21    | 12637 | 100     |
| 30-39     | 1247  | 99.76   | 3     | 0.24    | 1250  | 100     |
| 40-49     | 39    | 100.00  | 0     | 0.00    | 39    | 100     |
| Total     | 20188 | 99.77   | 47    | 0.23    | 20235 | 100     |

#### FIRST PREGNANCY WITH SINGLE LIVE BIRTH: EYE DEFECTS STRATIFIED BY MOTHER'S AGE-GROUP AT TIME OF BIRTH