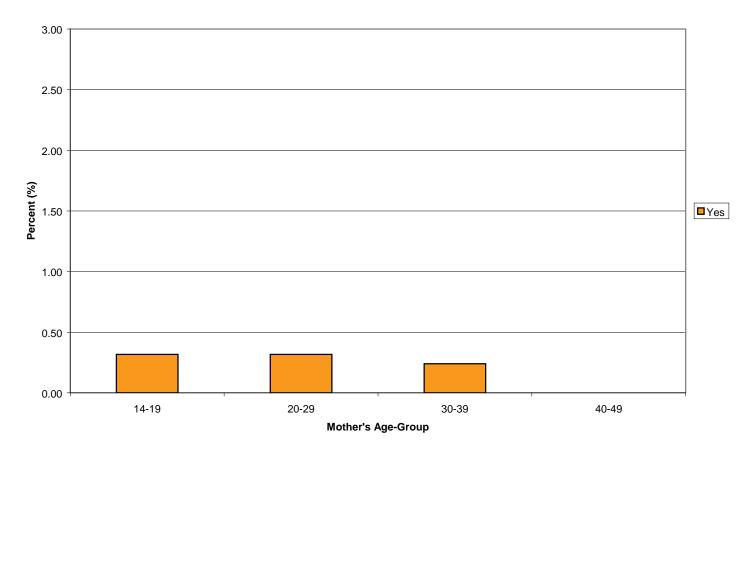

#### FIRST PREGNANCY WITH SINGLE LIVE BIRTH: CLUB FOOT STRATIFIED BY MOTHER'S AGE-GROUP AT TIME OF BIRTH

|           | No    |         | Ye    | Yes     |       | al 🛛    |
|-----------|-------|---------|-------|---------|-------|---------|
| Age-Group | Count | Percent | Count | Percent | Count | Percent |
| 14-19     | 6289  | 99.68   | 20    | 0.32    | 6309  | 100     |
| 20-29     | 12597 | 99.68   | 40    | 0.32    | 12637 | 100     |
| 30-39     | 1247  | 99.76   | 3     | 0.24    | 1250  | 100     |
| 40-49     | 39    | 100.00  | 0     | 0.00    | 39    | 100     |
| Total     | 20172 | 99.69   | 63    | 0.31    | 20235 | 100     |

## FIRST PREGNANCY WITH SINGLE LIVE BIRTH: CLUB FOOT STRATIFIED BY MOTHER'S AGE-GROUP AT TIME OF BIRTH