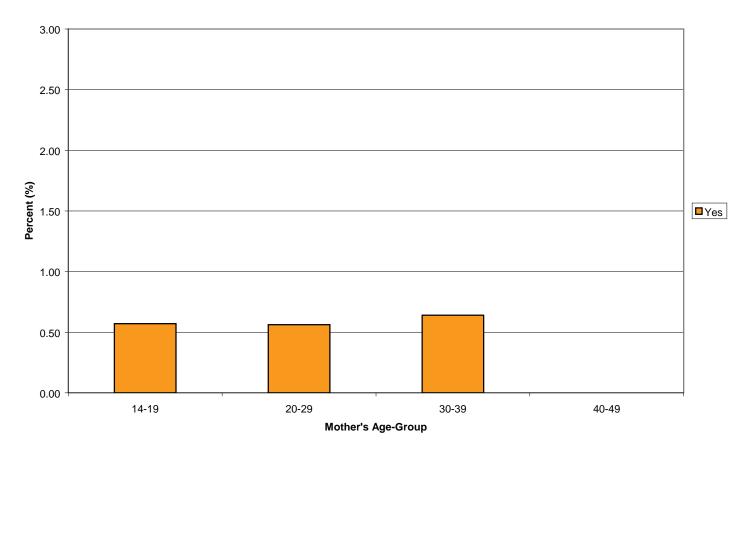

## FIRST PREGNANCY WITH SINGLE LIVE BIRTH: CONGENITAL HEART DISEASE STRATIFIED BY MOTHER'S AGE-GROUP AT TIME OF BIRTH

|           | No    |         | Y     | ′es     | Total |         |
|-----------|-------|---------|-------|---------|-------|---------|
| Age-Group | Count | Percent | Count | Percent | Count | Percent |
| 14-19     | 6273  | 99.43   | 36    | 0.57    | 6309  | 100     |
| 20-29     | 12566 | 99.44   | 71    | 0.56    | 12637 | 100     |
| 30-39     | 1242  | 99.36   | 8     | 0.64    | 1250  | 100     |
| 40-49     | 39    | 100.00  | 0     | 0.00    | 39    | 100     |
| Total     | 20120 | 99.43   | 115   | 0.57    | 20235 | 100     |

#### FIRST PREGNANCY WITH SINGLE LIVE BIRTH: CONGENITAL HEART DISEASE STRATIFIED BY MOTHER'S AGE-GROUP AT TIME OF BIRTH