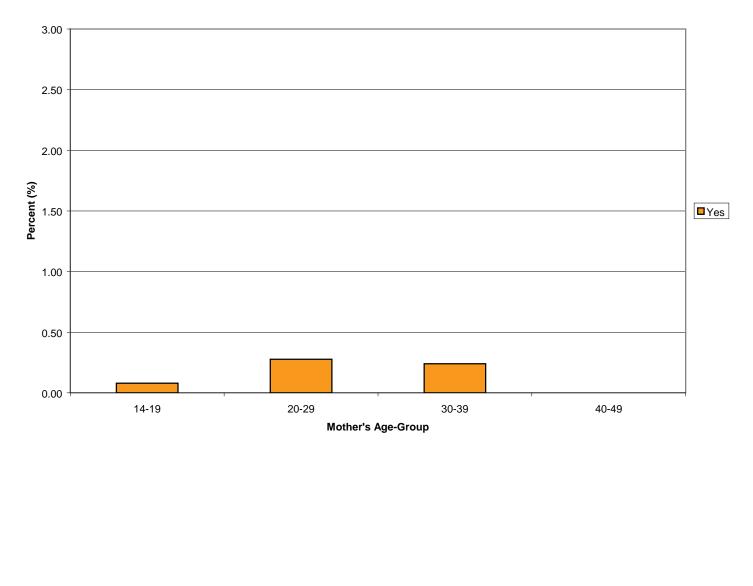

## FIRST PREGNANCY WITH SINGLE LIVE BIRTH: GENITAL AND URINARY DEFECTS STRATIFIED BY MOTHER'S AGE-GROUP AT TIME OF BIRTH

|           | No    |         | Ye    | Yes     |       | tal     |
|-----------|-------|---------|-------|---------|-------|---------|
| Age-Group | Count | Percent | Count | Percent | Count | Percent |
| 14-19     | 6304  | 99.92   | 5     | 0.08    | 6309  | 100     |
| 20-29     | 12602 | 99.72   | 35    | 0.28    | 12637 | 100     |
| 30-39     | 1247  | 99.76   | 3     | 0.24    | 1250  | 100     |
| 40-49     | 39    | 100.00  | 0     | 0.00    | 39    | 100     |
| Total     | 20192 | 99.79   | 43    | 0.21    | 20235 | 100     |

#### FIRST PREGNANCY WITH SINGLE LIVE BIRTH: GENITAL AND URINARY DEFECTS STRATIFIED BY MOTHER'S AGE-GROUP AT TIME OF BIRTH