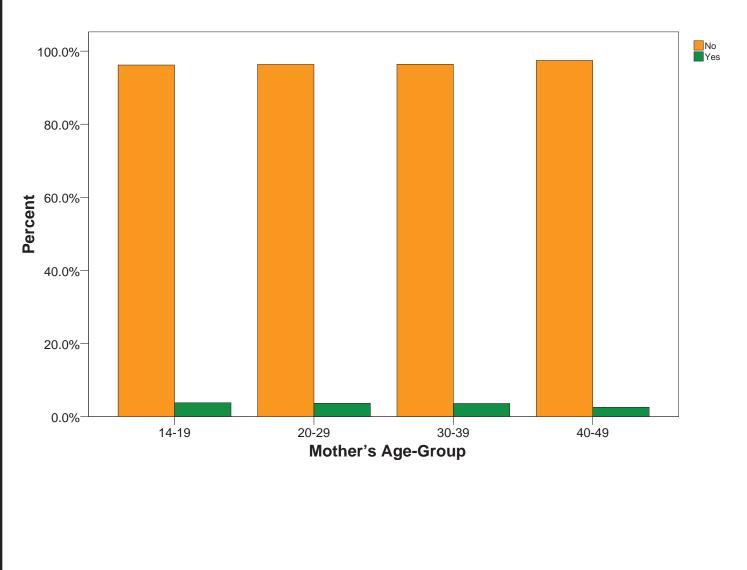

## FIRST PREGNANCY WITH SINGLE LIVE BIRTH: BIRTH DEFECTS STRATIFIED BY MOTHER'S AGE-GROUP AT TIME OF BIRTH

|           |       |         | First Baby Hac | Birth Defects |        |
|-----------|-------|---------|----------------|---------------|--------|
|           |       |         | No             | Yes           | Total  |
| Age-Group | 14-19 | Count   | 6069           | 240           | 6309   |
|           |       | Percent | 96.2%          | 3.8%          | 100.0% |
|           | 20-29 | Count   | 12176          | 461           | 12637  |
|           |       | Percent | 96.4%          | 3.6%          | 100.0% |
|           | 30-39 | Count   | 1205           | 45            | 1250   |
|           |       | Percent | 96.4%          | 3.6%          | 100.0% |
|           | 40-49 | Count   | 38             | 1             | 39     |
|           |       | Percent | 97.4%          | 2.6%          | 100.0% |
| Total     |       | Count   | 19488          | 747           | 20235  |
|           |       | Percent | 96.3%          | 3.7%          | 100.0% |

FIRST PREGNANCY WITH SINGLE LIVE BIRTH: BIRTH DEFECTS STRATIFIED BY MOTHER'S AGE-GROUP AT TIME OF BIRTH