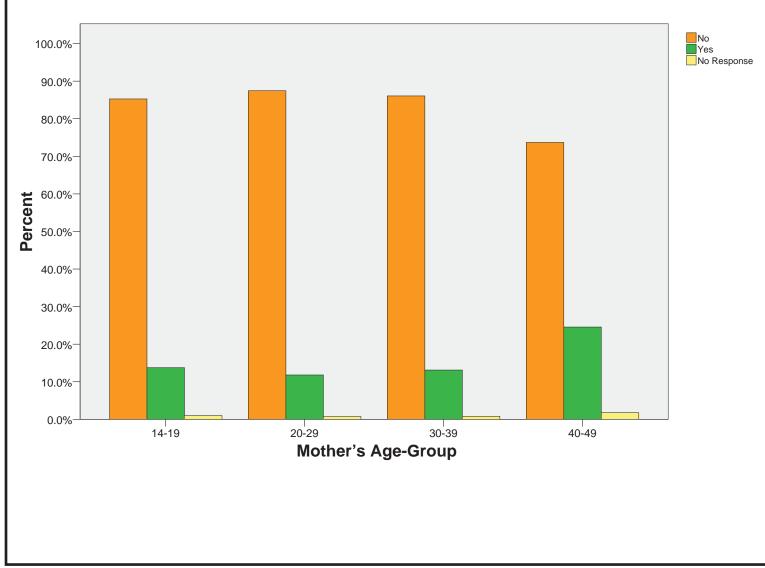

### SECOND PREGNANCY WITH SINGLE LIVE BIRTH: PREMATURE BIRTH (< 37 weeks) STRATIFIED BY MOTHER'S AGE-GROUP AT TIME OF BIRTH

|                   |       |         | Premature Birth |       |             |        |
|-------------------|-------|---------|-----------------|-------|-------------|--------|
|                   |       |         | No              | Yes   | No Response | Total  |
| Mothers Age-Group | 14-19 | Count   | 1210            | 195   | 14          | 1419   |
|                   |       | Percent | 85.3%           | 13.7% | 1.0%        | 100.0% |
|                   | 20-29 | Count   | 10911           | 1473  | 94          | 12478  |
|                   |       | Percent | 87.4%           | 11.8% | .8%         | 100.0% |
|                   | 30-39 | Count   | 2015            | 307   | 19          | 2341   |
|                   |       | Percent | 86.1%           | 13.1% | .8%         | 100.0% |
|                   | 40-49 | Count   | 42              | 14    | 1           | 57     |
|                   |       | Percent | 73.7%           | 24.6% | 1.8%        | 100.0% |
| Total             |       | Count   | 14178           | 1989  | 128         | 16295  |
|                   |       | Percent | 87.0%           | 12.2% | .8%         | 100.0% |