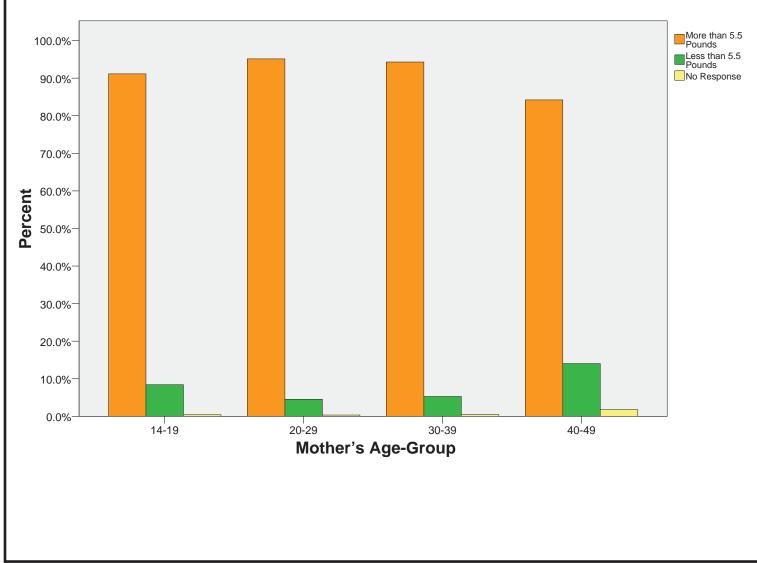

### SECOND PREGNANCY WITH SINGLE LIVE BIRTH: WEIGHT RANGE STRATIFIED BY MOTHER'S AGE-GROUP AT TIME OF BIRTH

|                 |       |         | More than 5.5 Pounds | Less than 5.5 Pounds | No Response | Total  |
|-----------------|-------|---------|----------------------|----------------------|-------------|--------|
| MothersAgeGroup | 14-19 | Count   | 1298                 | 120                  | 6           | 1424   |
|                 |       | Percent | 91.2%                | 8.4%                 | .4%         | 100.0% |
|                 | 20-29 | Count   | 11905                | 567                  | 43          | 12515  |
|                 |       | Percent | 95.1%                | 4.5%                 | .3%         | 100.0% |
|                 | 30-39 | Count   | 2215                 | 124                  | 10          | 2349   |
|                 |       | Percent | 94.3%                | 5.3%                 | .4%         | 100.0% |
|                 | 40-49 | Count   | 48                   | 8                    | 1           | 57     |
|                 |       | Percent | 84.2%                | 14.0%                | 1.8%        | 100.0% |
| Total           |       | Count   | 15466                | 819                  | 60          | 16345  |
|                 |       | Percent | 94.6%                | 5.0%                 | .4%         | 100.0% |