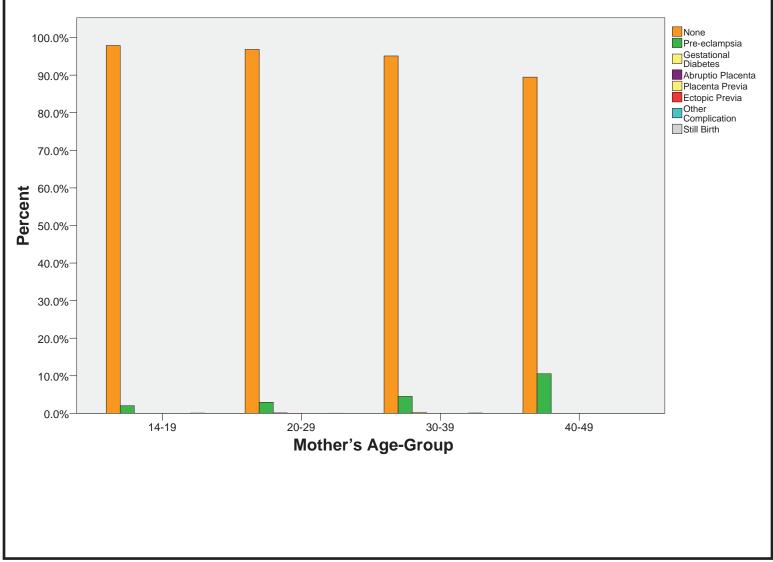

## SECOND PREGNANCY WITH SINGLE LIVE BIRTH: DIAGNOSIS OF BIRTH COMPLICATIONS STRATIFIED BY MOTHER'S AGE-GROUP AT TIME OF BIRTH

|                   |       |         |       | Had Birth Complications |                         |                      |                    |                       |        |
|-------------------|-------|---------|-------|-------------------------|-------------------------|----------------------|--------------------|-----------------------|--------|
|                   |       |         | None  | Pre-eclampsia           | Gestational<br>Diabetes | Abruptio<br>Placenta | Placenta<br>Previa | Other<br>Complication | Total  |
| Mothers Age-Group | 14-19 | Count   | 1394  | 29                      | 0                       | 0                    | 0                  | 1                     | 1424   |
|                   |       | Percent | 97.9% | 2.0%                    | .0%                     | .0%                  | .0%                | .1%                   | 100.0% |
|                   | 20-29 | Count   | 12119 | 370                     | 16                      | 1                    | 2                  | 6                     | 12514  |
|                   |       | Percent | 96.8% | 3.0%                    | .1%                     | .0%                  | .0%                | .0%                   | 100.0% |
|                   | 30-39 | Count   | 2234  | 106                     | 7                       | 0                    | 0                  | 2                     | 2349   |
|                   |       | Percent | 95.1% | 4.5%                    | .3%                     | .0%                  | .0%                | .1%                   | 100.0% |
|                   | 40-49 | Count   | 51    | 6                       | 0                       | 0                    | 0                  | 0                     | 57     |
|                   |       | Percent | 89.5% | 10.5%                   | .0%                     | .0%                  | .0%                | .0%                   | 100.0% |
| Total             |       | Count   | 15798 | 511                     | 23                      | 1                    | 2                  | 9                     | 16344  |
|                   |       | Percent | 96.7% | 3.1%                    | .1%                     | .0%                  | .0%                | .1%                   | 100.0% |

## SECOND PREGNANCY WITH SINGLE LIVE BIRTH: DIAGNOSIS OF BIRTH COMPLICATIONS - STRATIFIED BY MOTHER'S AGE-GROUP AT TIME OF BIRTH