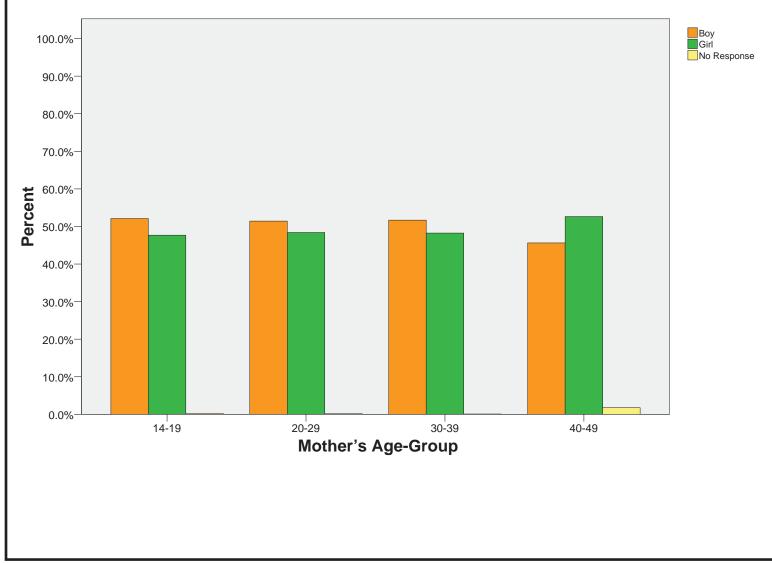

### SECOND PREGNANCY WITH SINGLE LIVE BIRTH: GENDER STRATIFIED BY MOTHER'S AGE-GROUP AT TIME OF BIRTH

|                 |       |         | Boy   | Girl  | No Response | Total  |
|-----------------|-------|---------|-------|-------|-------------|--------|
| MothersAgeGroup | 14-19 | Count   | 742   | 679   | 3           | 1424   |
|                 |       | Percent | 52.1% | 47.7% | .2%         | 100.0% |
|                 | 20-29 | Count   | 6437  | 6057  | 21          | 12515  |
|                 |       | Percent | 51.4% | 48.4% | .2%         | 100.0% |
|                 | 30-39 | Count   | 1214  | 1133  | 2           | 2349   |
|                 |       | Percent | 51.7% | 48.2% | .1%         | 100.0% |
|                 | 40-49 | Count   | 26    | 30    | 1           | 57     |
|                 |       | Percent | 45.6% | 52.6% | 1.8%        | 100.0% |
| Total           |       | Count   | 8419  | 7899  | 27          | 16345  |
|                 |       | Percent | 51.5% | 48.3% | .2%         | 100.0% |

# SECOND PREGNANCY WITH SINGLE LIVE BIRTH: GENDER - STRATIFIED BY MOTHER'S AGE-GROUP AT TIME OF BIRTH