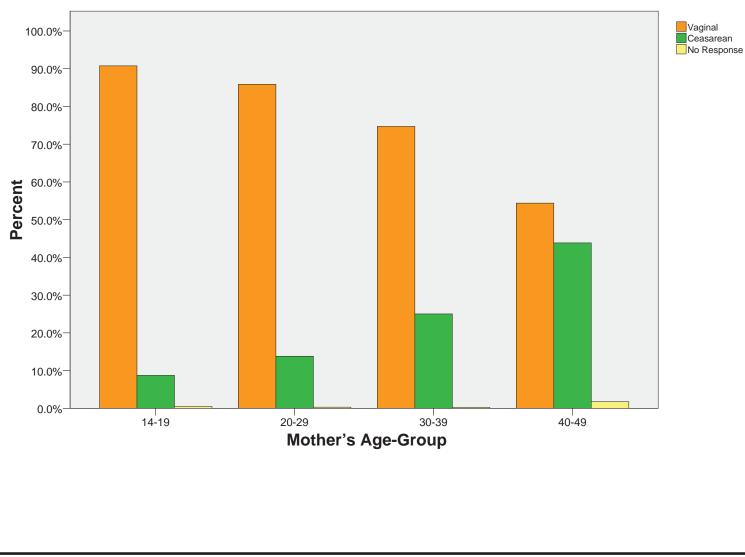

## SECOND PREGNANCY WITH SINGLE LIVE BIRTH: BIRTH METHOD STRATIFIED BY MOTHER'S AGE-GROUP AT TIME OF BIRTH

|                   |       |         | Vaginal | Ceasarean | No Response | Total  |
|-------------------|-------|---------|---------|-----------|-------------|--------|
| Mothers Age-Group | 14-19 | Count   | 1288    | 124       | 7           | 1419   |
|                   |       | Percent | 90.8%   | 8.7%      | .5%         | 100.0% |
|                   | 20-29 | Count   | 10716   | 1724      | 38          | 12478  |
|                   |       | Percent | 85.9%   | 13.8%     | .3%         | 100.0% |
|                   | 30-39 | Count   | 1749    | 586       | 6           | 2341   |
|                   |       | Percent | 74.7%   | 25.0%     | .3%         | 100.0% |
|                   | 40-49 | Count   | 31      | 25        | 1           | 57     |
|                   |       | Percent | 54.4%   | 43.9%     | 1.8%        | 100.0% |
| Total             |       | Count   | 13784   | 2459      | 52          | 16295  |
|                   |       | Percent | 84.6%   | 15.1%     | .3%         | 100.0% |

SECOND PREGNANCY WITH SINGLE LIVE BIRTH: BIRTH METHOD - STRATIFIED BY MOTHER'S AGE-GROUP AT TIME OF BIRTH