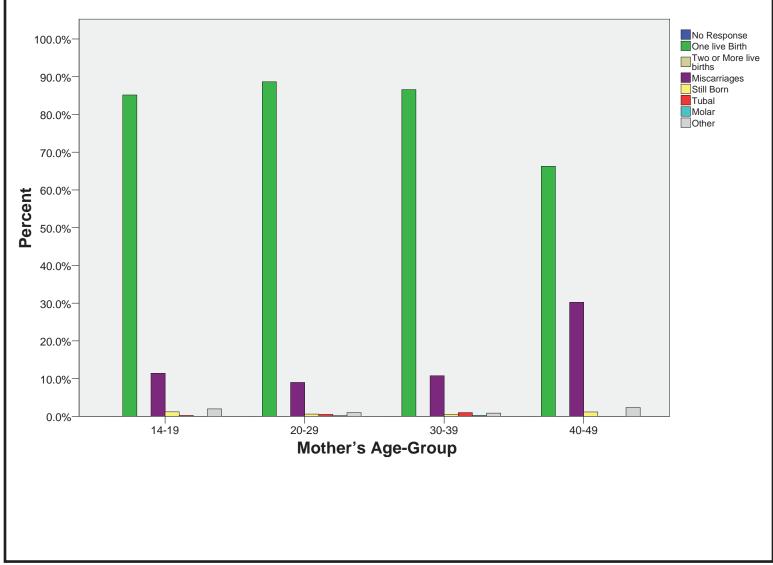

## SECOND PREGNANCY WITH SINGLE LIVE BIRTH: PREGNANCY OUTCOME STRATIFIED BY MOTHER'S AGE-GROUP AT TIME OF BIRTH

|                   |       |         |             | Pregnancy Outcome |              |            |       |       |       |        |
|-------------------|-------|---------|-------------|-------------------|--------------|------------|-------|-------|-------|--------|
|                   |       |         | No Response | One live Birth    | Miscarriages | Still Born | Tubal | Molar | Other | Total  |
| Mothers Age-Group | 14-19 | Count   | 0           | 1424              | 191          | 20         | 4     | 0     | 33    | 1672   |
|                   |       | Percent | .0%         | 85.2%             | 11.4%        | 1.2%       | .2%   | .0%   | 2.0%  | 100.0% |
|                   | 20-29 | Count   | 4           | 12515             | 1270         | 85         | 74    | 28    | 140   | 14116  |
|                   |       | Percent | .0%         | 88.7%             | 9.0%         | .6%        | .5%   | .2%   | 1.0%  | 100.0% |
|                   | 30-39 | Count   | 0           | 2349              | 292          | 15         | 27    | 7     | 23    | 2713   |
|                   |       | Percent | .0%         | 86.6%             | 10.8%        | .6%        | 1.0%  | .3%   | .8%   | 100.0% |
|                   | 40-49 | Count   | 0           | 57                | 26           | 1          | 0     | 0     | 2     | 86     |
|                   |       | Percent | .0%         | 66.3%             | 30.2%        | 1.2%       | .0%   | .0%   | 2.3%  | 100.0% |
| Total             |       | Count   | 4           | 16345             | 1779         | 121        | 105   | 35    | 198   | 18587  |
|                   |       | Percent | .0%         | 87.9%             | 9.6%         | .7%        | .6%   | .2%   | 1.1%  | 100.0% |

SECOND PREGNANCY WITH SINGLE LIVE BIRTH: PREGNANCY OUTCOME -STRATIFIED BY MOTHER'S AGE-GROUP AT TIME OF BIRTH