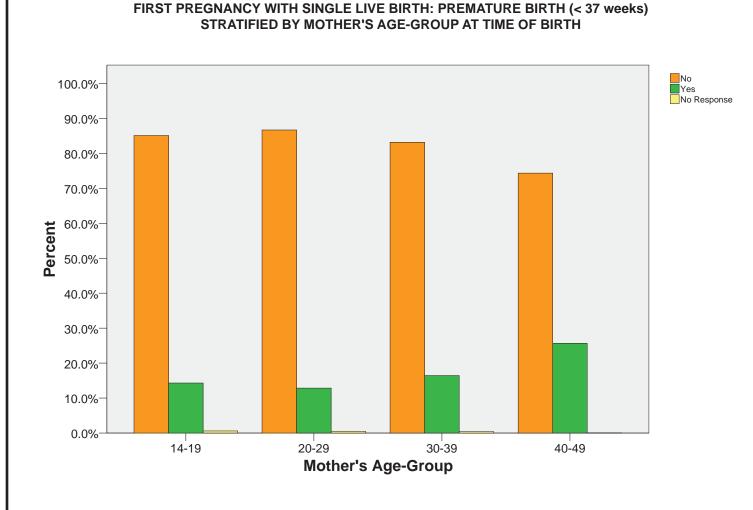

## FIRST PREGNANCY WITH SINGLE LIVE BIRTH: PREMATURE BIRTH (< 37 weeks) STRATIFIED BY MOTHER'S AGE-GROUP AT TIME OF BIRTH

|           |       |         | No    | Yes   | No Response | Total  |
|-----------|-------|---------|-------|-------|-------------|--------|
| Mother's  | 14-19 | Count   | 5354  | 900   | 37          | 6291   |
| Age-Group |       | Percent | 85.1% | 14.3% | .6%         | 100.0% |
|           | 20-29 | Count   | 10927 | 1619  | 58          | 12604  |
|           |       | Percent | 86.7% | 12.8% | .5%         | 100.0% |
|           | 30-39 | Count   | 1037  | 205   | 5           | 1247   |
|           |       | Percent | 83.2% | 16.4% | .4%         | 100.0% |
|           | 40-49 | Count   | 29    | 10    | 0           | 39     |
|           |       | Percent | 74.4% | 25.6% | .0%         | 100.0% |
| Total     |       | Count   | 17347 | 2734  | 100         | 20181  |
|           |       | Percent | 86.0% | 13.5% | .5%         | 100.0% |