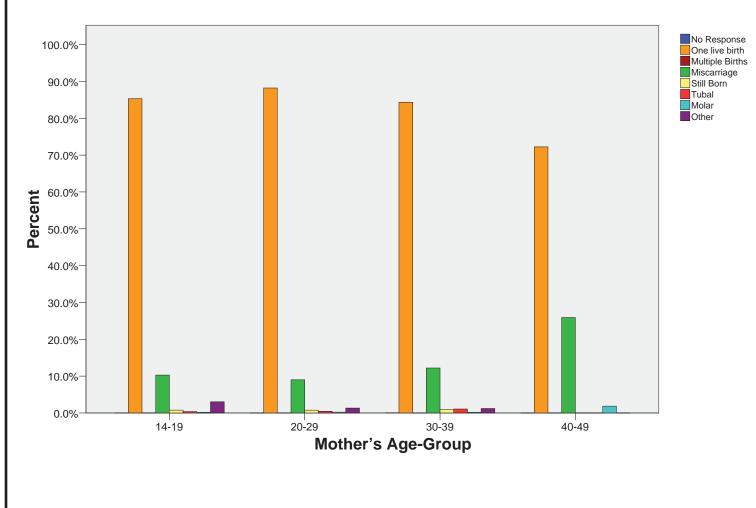

#### FIRST PREGNANCY WITH SINGLE LIVE BIRTH: GENDER STRATIFIED BY MOTHER'S AGE-GROUP AT TIME OF BIRTH

|           |       |         |             | Pregnancy Outcome |             |            |       |       |       |        |
|-----------|-------|---------|-------------|-------------------|-------------|------------|-------|-------|-------|--------|
|           |       |         | No Response | One live birth    | Miscarriage | Still Born | Tubal | Molar | Other | Total  |
| Age Group | 14-19 | Count   | 4           | 6309              | 761         | 58         | 28    | 10    | 225   | 7395   |
|           |       | Percent | .1%         | 85.3%             | 10.3%       | .8%        | .4%   | .1%   | 3.0%  | 100.0% |
|           | 20-29 | Count   | 2           | 12637             | 1288        | 109        | 66    | 31    | 190   | 14323  |
|           |       | Percent | .0%         | 88.2%             | 9.0%        | .8%        | .5%   | .2%   | 1.3%  | 100.0% |
|           | 30-39 | Count   | 1           | 1250              | 181         | 14         | 16    | 3     | 18    | 1483   |
|           |       | Percent | .1%         | 84.3%             | 12.2%       | .9%        | 1.1%  | .2%   | 1.2%  | 100.0% |
|           | 40-49 | Count   | 0           | 39                | 14          | 0          | 0     | 1     | 0     | 54     |
|           |       | Percent | .0%         | 72.2%             | 25.9%       | .0%        | .0%   | 1.9%  | .0%   | 100.0% |
| Total     |       | Count   | 7           | 20235             | 2244        | 181        | 110   | 45    | 433   | 23255  |
|           |       | Percent | .0%         | 87.0%             | 9.6%        | .8%        | .5%   | .2%   | 1.9%  | 100.0% |

#### FIRST PREGNANCY WITH SINGLE LIVE BIRTH: PREGNANCY OUTCOME STRATIFIED BY MOTHER'S AGE-GROUP AT TIME OF BIRTH