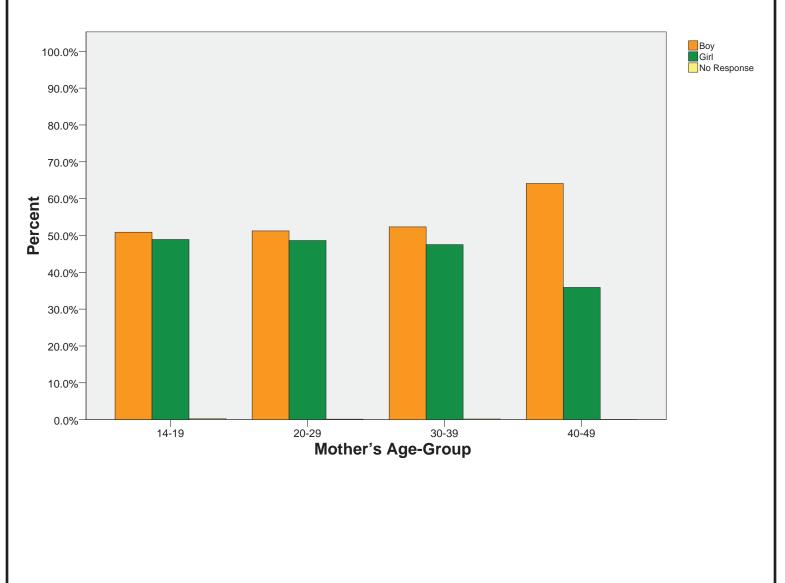

### FIRST PREGNANCY WITH SINGLE LIVE BIRTH: GENDER STRATIFIED BY MOTHER'S AGE-GROUP AT TIME OF BIRTH

|          |       |         | Boy   | Girl  | No Response | Total  |
|----------|-------|---------|-------|-------|-------------|--------|
| AgeGroup | 14-19 | Count   | 3210  | 3085  | 14          | 6309   |
|          |       | Percent | 50.9% | 48.9% | .2%         | 100.0% |
|          | 20-29 | Count   | 6474  | 6145  | 18          | 12637  |
|          |       | Percent | 51.2% | 48.6% | .1%         | 100.0% |
|          | 30-39 | Count   | 654   | 594   | 2           | 1250   |
|          |       | Percent | 52.3% | 47.5% | .2%         | 100.0% |
|          | 40-49 | Count   | 25    | 14    | 0           | 39     |
|          |       | Percent | 64.1% | 35.9% | .0%         | 100.0% |
| Total    |       | Count   | 10363 | 9838  | 34          | 20235  |
|          |       | Percent | 51.2% | 48.6% | .2%         | 100.0% |

#### FIRST PREGNANCY WITH SINGLE LIVE BIRTH: GENDER STRATIFIED BY MOTHER'S AGE-GROUP AT TIME OF BIRTH

|           |       |         |             | Pregnancy Outcome |             |            |       |       |       |        |
|-----------|-------|---------|-------------|-------------------|-------------|------------|-------|-------|-------|--------|
|           |       |         | No Response | One live birth    | Miscarriage | Still Born | Tubal | Molar | Other | Total  |
| Age Group | 14-19 | Count   | 4           | 6309              | 761         | 58         | 28    | 10    | 225   | 7395   |
|           |       | Percent | .1%         | 85.3%             | 10.3%       | .8%        | .4%   | .1%   | 3.0%  | 100.0% |
|           | 20-29 | Count   | 2           | 12637             | 1288        | 109        | 66    | 31    | 190   | 14323  |
|           |       | Percent | .0%         | 88.2%             | 9.0%        | .8%        | .5%   | .2%   | 1.3%  | 100.0% |
|           | 30-39 | Count   | 1           | 1250              | 181         | 14         | 16    | 3     | 18    | 1483   |
|           |       | Percent | .1%         | 84.3%             | 12.2%       | .9%        | 1.1%  | .2%   | 1.2%  | 100.0% |
|           | 40-49 | Count   | 0           | 39                | 14          | 0          | 0     | 1     | 0     | 54     |
|           |       | Percent | .0%         | 72.2%             | 25.9%       | .0%        | .0%   | 1.9%  | .0%   | 100.0% |
| Total     |       | Count   | 7           | 20235             | 2244        | 181        | 110   | 45    | 433   | 23255  |
|           |       | Percent | .0%         | 87.0%             | 9.6%        | .8%        | .5%   | .2%   | 1.9%  | 100.0% |