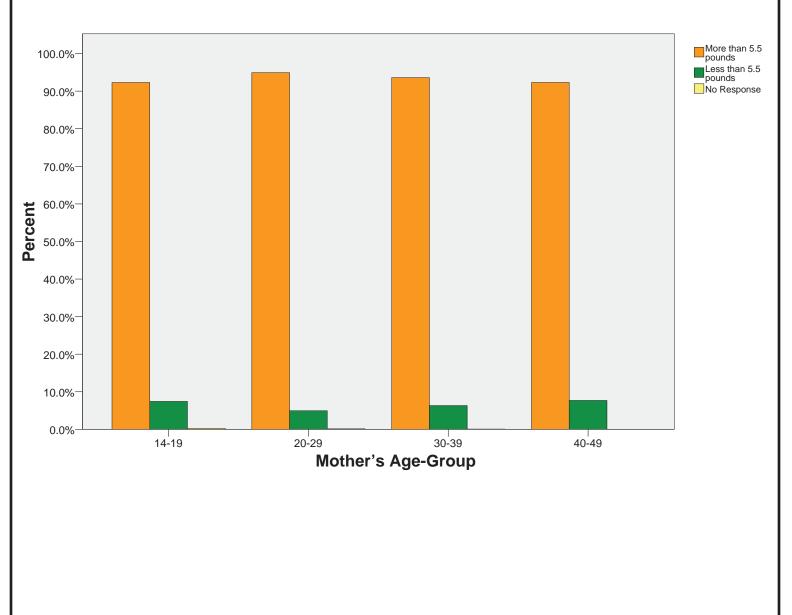

### FIRST PREGNANCY WITH SINGLE LIVE BIRTH: WEIGHT RANGE STRATIFIED BY MOTHER'S AGE-GROUP AT TIME OF BIRTH

|           |       |         | More than 5.5 pounds | Less than 5.5 pounds | No Response | Total  |
|-----------|-------|---------|----------------------|----------------------|-------------|--------|
| Age-Group | 14-19 | Count   | 5822                 | 469                  | 18          | 6309   |
|           |       | Percent | 92.3%                | 7.4%                 | .3%         | 100.0% |
|           | 20-29 | Count   | 11994                | 626                  | 17          | 12637  |
|           |       | Percent | 94.9%                | 5.0%                 | .1%         | 100.0% |
|           | 30-39 | Count   | 1170                 | 79                   | 1           | 1250   |
|           |       | Percent | 93.6%                | 6.3%                 | .1%         | 100.0% |
|           | 40-49 | Count   | 36                   | 3                    | 0           | 39     |
|           |       | Percent | 92.3%                | 7.7%                 | .0%         | 100.0% |
| Total     |       | Count   | 19022                | 1177                 | 36          | 20235  |
|           |       | Percent | 94.0%                | 5.8%                 | .2%         | 100.0% |