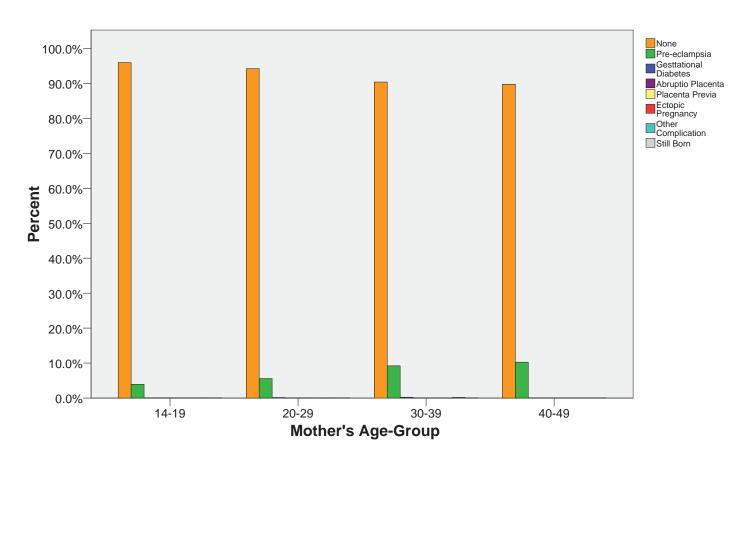

# FIRST PREGNANCY WITH SINGLE LIVE BIRTH: DIAGNOSIS OF BIRTH COMPLICATIONS STRATIFIED BY MOTHER'S AGE-GROUP AT TIME OF BIRTH

|          |       |         | Birth Complications |           |              |          |          |              |        |
|----------|-------|---------|---------------------|-----------|--------------|----------|----------|--------------|--------|
|          |       |         |                     | Pre-eclam | Gesttational | Abruptio | Placenta | Other        |        |
|          |       |         | None                | psia      | Diabetes     | Placenta | Previa   | Complication | Total  |
| Mother's | 14-19 | Count   | 6053                | 249       | 2            | 1        | 0        | 3            | 6308   |
| AgeGroup |       | Percent | 96.0%               | 3.9%      | .0%          | .0%      | .0%      | .0%          | 100.0% |
|          | 20-29 | Count   | 11906               | 703       | 19           | 0        | 4        | 3            | 12635  |
|          |       | Percent | 94.2%               | 5.6%      | .2%          | .0%      | .0%      | .0%          | 100.0% |
|          | 30-39 | Count   | 1130                | 115       | 3            | 0        | 0        | 2            | 1250   |
|          |       | Percent | 90.4%               | 9.2%      | .2%          | .0%      | .0%      | .2%          | 100.0% |
|          | 40-49 | Count   | 35                  | 4         | 0            | 0        | 0        | 0            | 39     |
|          |       | Percent | 89.7%               | 10.3%     | .0%          | .0%      | .0%      | .0%          | 100.0% |
| Total    |       | Count   | 19124               | 1071      | 24           | 1        | 4        | 8            | 20232  |
|          |       | Percent | 94.5%               | 5.3%      | .1%          | .0%      | .0%      | .0%          | 100.0% |

### FIRST PREGNANCY WITH SINGLE LIVE BIRTH: DIAGNOSIS OF BIRTH COMPLICATIONS STRATIFIED BY MOTHER'S AGE-GROUP AT TIME OF BIRTH