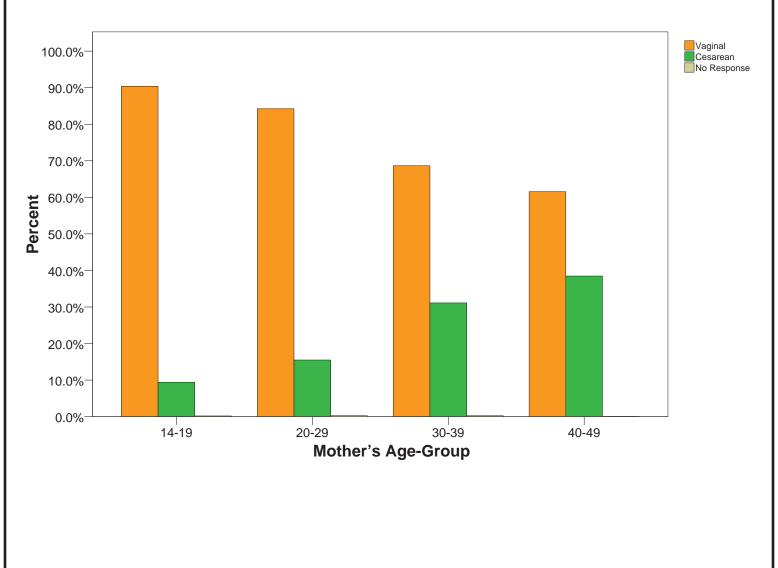

## FIRST PREGNANCY WITH SINGLE LIVE BIRTH: BIRTH METHOD STRATIFIED BY MOTHER'S AGE-GROUP AT TIME OF BIRTH

|           |       |         | Vaginal | Cesarean | No Response | Total  |
|-----------|-------|---------|---------|----------|-------------|--------|
| Age-Group | 14-19 | Count   | 5686    | 593      | 12          | 6291   |
|           |       | Percent | 90.4%   | 9.4%     | .2%         | 100.0% |
|           | 20-29 | Count   | 10616   | 1952     | 36          | 12604  |
|           |       | Percent | 84.2%   | 15.5%    | .3%         | 100.0% |
|           | 30-39 | Count   | 856     | 388      | 3           | 1247   |
|           |       | Percent | 68.6%   | 31.1%    | .2%         | 100.0% |
|           | 40-49 | Count   | 24      | 15       | 0           | 39     |
|           |       | Percent | 61.5%   | 38.5%    | .0%         | 100.0% |
| Total     |       | Count   | 17182   | 2948     | 51          | 20181  |
|           |       | Percent | 85.1%   | 14.6%    | .3%         | 100.0% |

#### FIRST PREGNANCY WITH SINGLE LIVE BIRTH: BIRTH METHOD STRATIFIED BY MOTHER'S AGE-GROUP AT TIME OF BIRTH