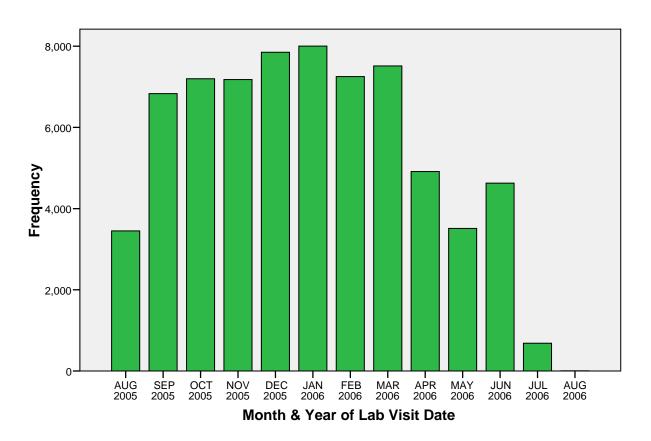

## Number of Participants in the C8 Health Project

Month & Year of Lab Visit Date

|       |          | Frequency | Percent |
|-------|----------|-----------|---------|
| Valid | AUG 2005 | 3451      | 5.0     |
|       | SEP 2005 | 6833      | 9.9     |
|       | OCT 2005 | 7200      | 10.4    |
|       | NOV 2005 | 7180      | 10.4    |
|       | DEC 2005 | 7851      | 11.4    |
|       | JAN 2006 | 8003      | 11.6    |
|       | FEB 2006 | 7252      | 10.5    |
|       | MAR 2006 | 7515      | 10.9    |
|       | APR 2006 | 4914      | 7.1     |
|       | MAY 2006 | 3513      | 5.1     |
|       | JUN 2006 | 4628      | 6.7     |
|       | JUL 2006 | 685       | 1.0     |
|       | AUG 2006 | 5         | .0      |
|       | Total    | 69030     | 100.0   |

Month & Year of Lab Visit Date

Reader's Guide to Understanding This Information: In all, 69,030 people participated in the C8 Health Project. Peak participation was between the months of October 2005 – March 2006.