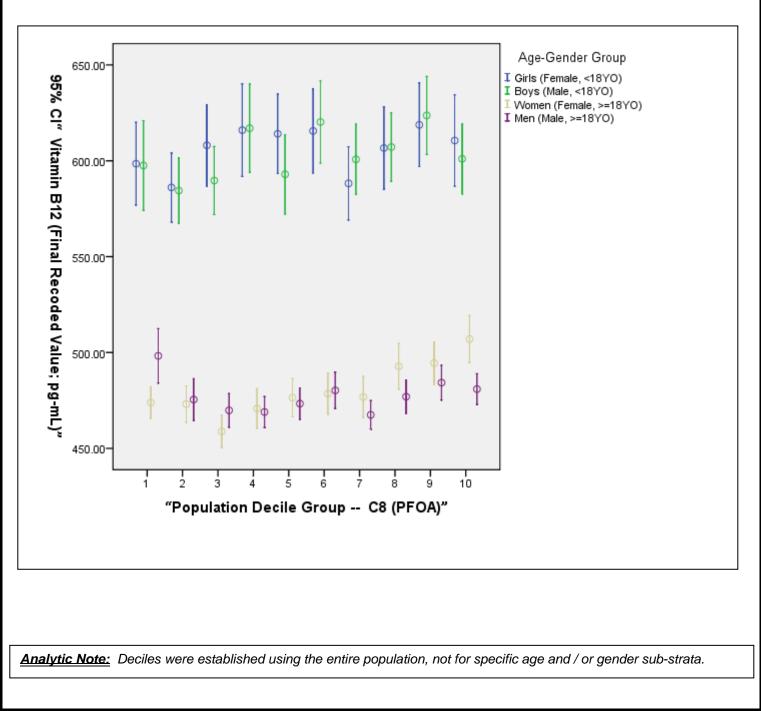

## Association Between C8 Deciles and Vitamin B12 (pg-mL) Stratified by Age & Gender

**<u>NOTE</u>**: The graph below depicts the association between the blood concentration of a "standard" clinical laboratory test for the corresponding population serum PFOA (C8) decile. The results are stratified by age and gender categories. The association, if any, is univariate and therefore unadjusted for potential confounding variables or other mediating factors. Associations require further complex, multivariate analysis in order to ascertain the statistical and clinical meaning, if any.