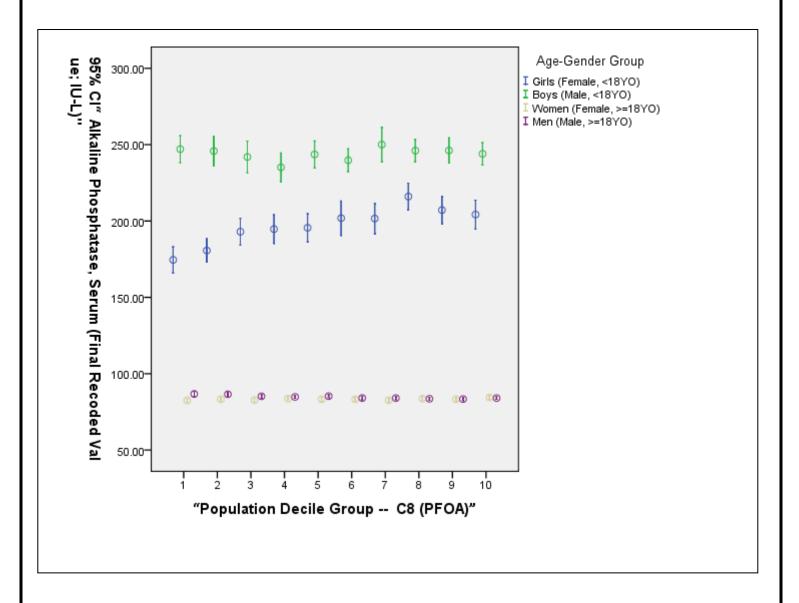

## Association Between C8 Deciles and Alkaline Phosphatase, Serum (IU-L)

Stratified by Age & Gender

<u>NOTE:</u> The graph below depicts the association between the blood concentration of a "standard" clinical laboratory test for the corresponding population serum PFOA (C8) decile. The results are stratified by age and gender categories. The association, if any, is univariate and therefore unadjusted for potential confounding variables or other mediating factors. Associations require further complex, multivariate analysis in order to ascertain the statistical and clinical meaning, if any.

<u>Analytic Note:</u> Deciles were established using the entire population, not for specific age and / or gender sub-strata.