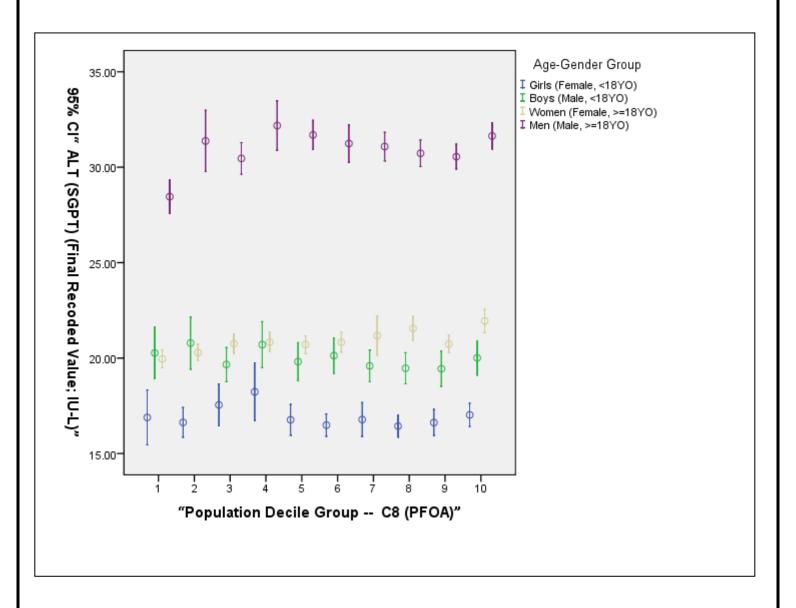

## Association Between C8 Deciles and ALT (SGPT) (IU-L) Stratified by Age & Gender

**NOTE:** The graph below depicts the association between the blood concentration of a "standard" clinical laboratory test for the corresponding population serum PFOA (C8) decile. The results are stratified by age and gender categories. The association, if any, is univariate and therefore unadjusted for potential confounding variables or other mediating factors. Associations require further complex, multivariate analysis in order to ascertain the statistical and clinical meaning, if any.

Analytic Note: Deciles were established using the entire population, not for specific age and / or gender sub-strata.