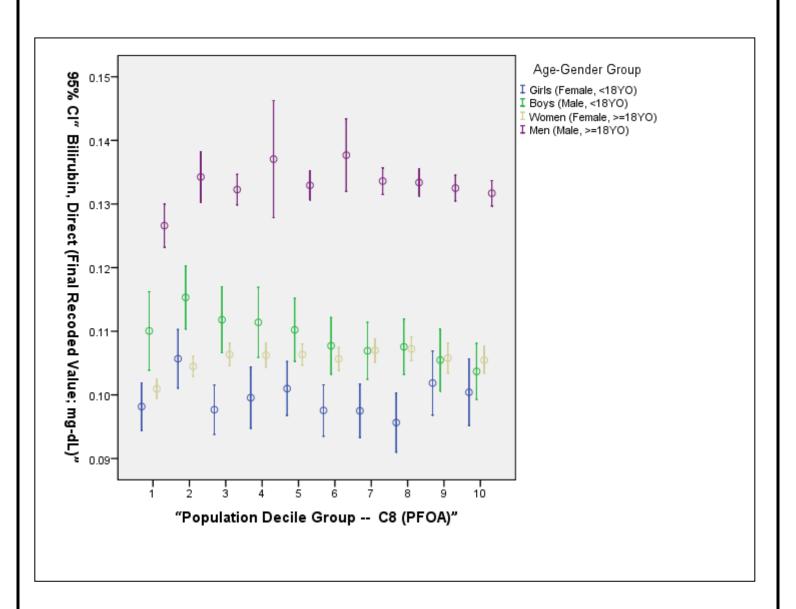

## Association Between C8 Deciles and Bilirubin, Direct (mg-dL) Stratified by Age & Gender

**NOTE:** The graph below depicts the association between the blood concentration of a "standard" clinical laboratory test for the corresponding population serum PFOA (C8) decile. The results are stratified by age and gender categories. The association, if any, is univariate and therefore unadjusted for potential confounding variables or other mediating factors. Associations require further complex, multivariate analysis in order to ascertain the statistical and clinical meaning, if any.

Analytic Note: Deciles were established using the entire population, not for specific age and / or gender sub-strata.