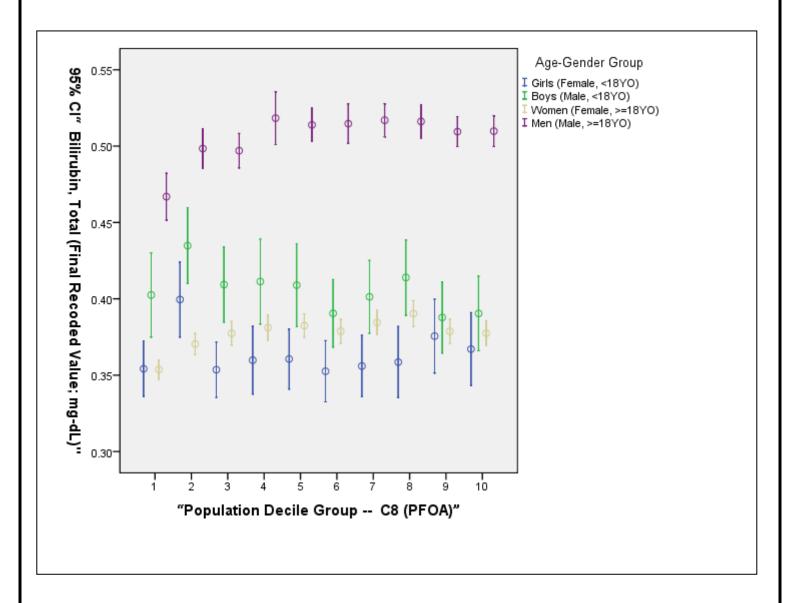

## Association Between C8 Deciles and Bilirubin, Total (mg-dL) Stratified by Age & Gender

**NOTE:** The graph below depicts the association between the blood concentration of a "standard" clinical laboratory test for the corresponding population serum PFOA (C8) decile. The results are stratified by age and gender categories. The association, if any, is univariate and therefore unadjusted for potential confounding variables or other mediating factors. Associations require further complex, multivariate analysis in order to ascertain the statistical and clinical meaning, if any.

Analytic Note: Deciles were established using the entire population, not for specific age and / or gender sub-strata.