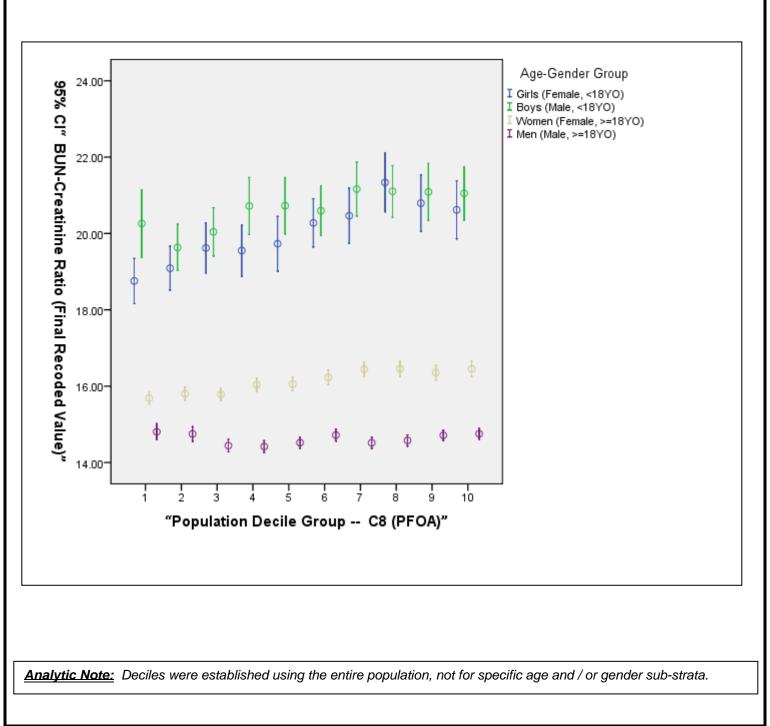

## Association Between C8 Deciles and BUN-Creatinine Ratio Stratified by Age & Gender

**<u>NOTE</u>**: The graph below depicts the association between the blood concentration of a "standard" clinical laboratory test for the corresponding population serum PFOA (C8) decile. The results are stratified by age and gender categories. The association, if any, is univariate and therefore unadjusted for potential confounding variables or other mediating factors. Associations require further complex, multivariate analysis in order to ascertain the statistical and clinical meaning, if any.