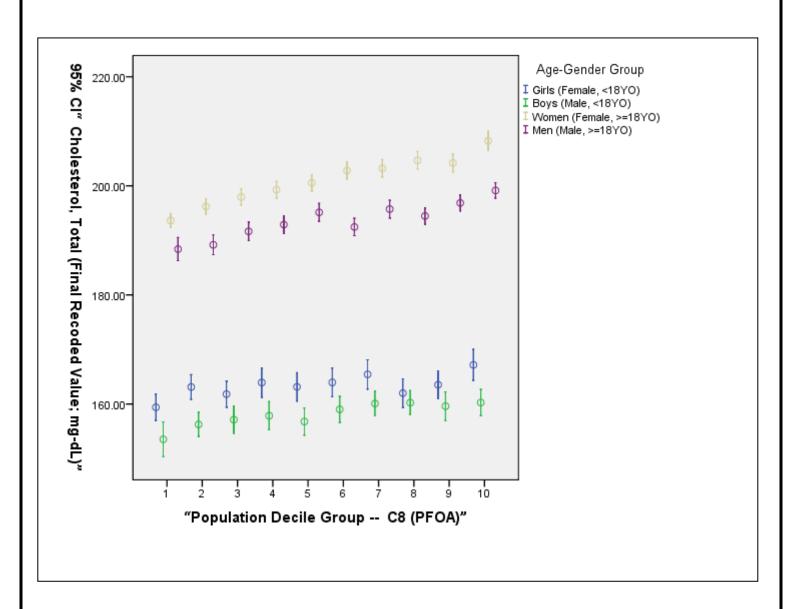

## Association Between C8 Deciles and Cholesterol, Total (mg-dL) Stratified by Age & Gender

**NOTE:** The graph below depicts the association between the blood concentration of a "standard" clinical laboratory test for the corresponding population serum PFOA (C8) decile. The results are stratified by age and gender categories. The association, if any, is univariate and therefore unadjusted for potential confounding variables or other mediating factors. Associations require further complex, multivariate analysis in order to ascertain the statistical and clinical meaning, if any.

Analytic Note: Deciles were established using the entire population, not for specific age and / or gender sub-strata.