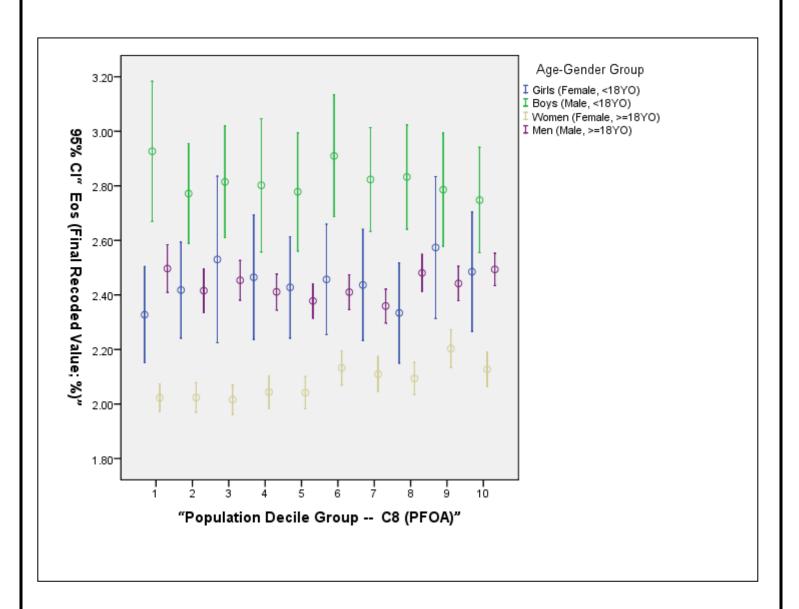

## Association Between C8 Deciles and EOS (%) Stratified by Age & Gender

<u>NOTE:</u> The graph below depicts the association between the blood concentration of a "standard" clinical laboratory test for the corresponding population serum PFOA (C8) decile. The results are stratified by age and gender categories. The association, if any, is univariate and therefore unadjusted for potential confounding variables or other mediating factors. Associations require further complex, multivariate analysis in order to ascertain the statistical and clinical meaning, if any.

Analytic Note: Deciles were established using the entire population, not for specific age and / or gender sub-strata.