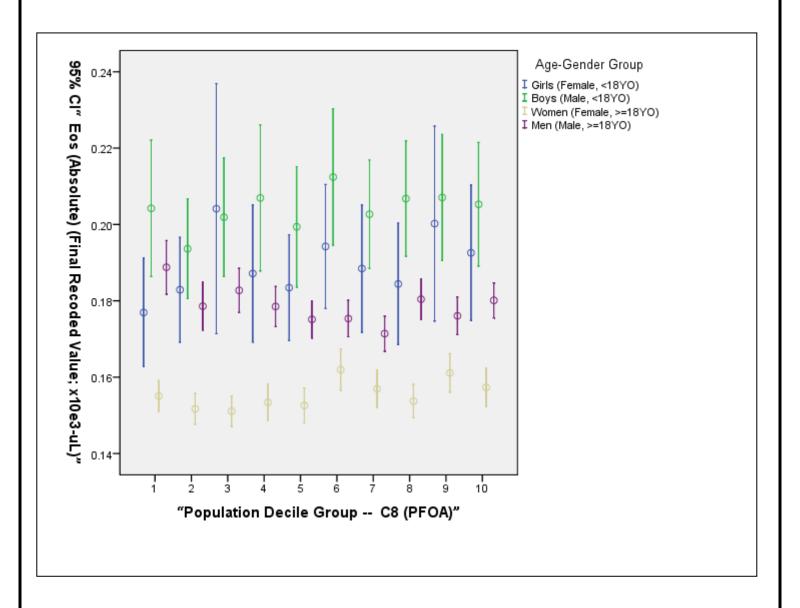

## Association Between C8 Deciles and EOS (Absolute) (x10e3-uL) Stratified by Age & Gender

**NOTE:** The graph below depicts the association between the blood concentration of a "standard" clinical laboratory test for the corresponding population serum PFOA (C8) decile. The results are stratified by age and gender categories. The association, if any, is univariate and therefore unadjusted for potential confounding variables or other mediating factors. Associations require further complex, multivariate analysis in order to ascertain the statistical and clinical meaning, if any.

Analytic Note: Deciles were established using the entire population, not for specific age and / or gender sub-strata.