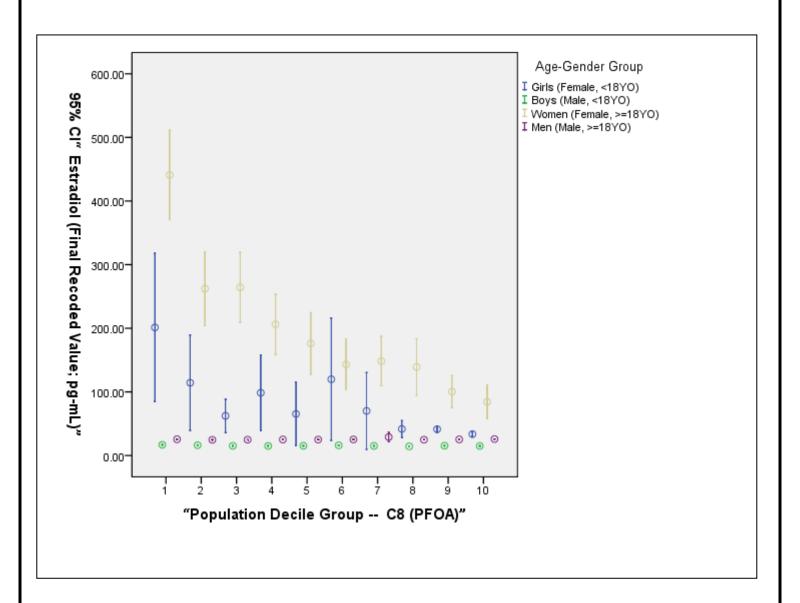

## Association Between C8 Deciles and Estradiol (pg-mL) Stratified by Age & Gender

**NOTE:** The graph below depicts the association between the blood concentration of a "standard" clinical laboratory test for the corresponding population serum PFOA (C8) decile. The results are stratified by age and gender categories. The association, if any, is univariate and therefore unadjusted for potential confounding variables or other mediating factors. Associations require further complex, multivariate analysis in order to ascertain the statistical and clinical meaning, if any.

Analytic Note: Deciles were established using the entire population, not for specific age and / or gender sub-strata.