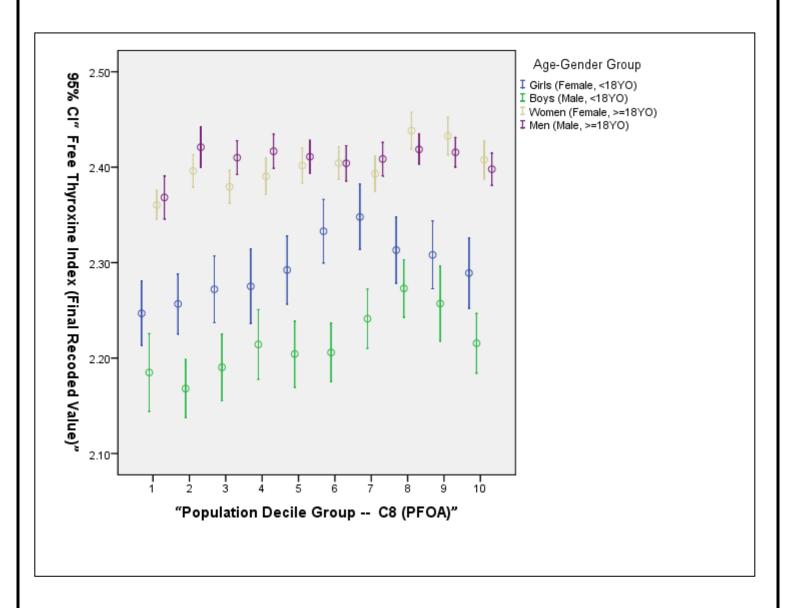

## Association Between C8 Deciles and Free Thyroxine Index Stratified by Age & Gender

**NOTE:** The graph below depicts the association between the blood concentration of a "standard" clinical laboratory test for the corresponding population serum PFOA (C8) decile. The results are stratified by age and gender categories. The association, if any, is univariate and therefore unadjusted for potential confounding variables or other mediating factors. Associations require further complex, multivariate analysis in order to ascertain the statistical and clinical meaning, if any.

Analytic Note: Deciles were established using the entire population, not for specific age and / or gender sub-strata.