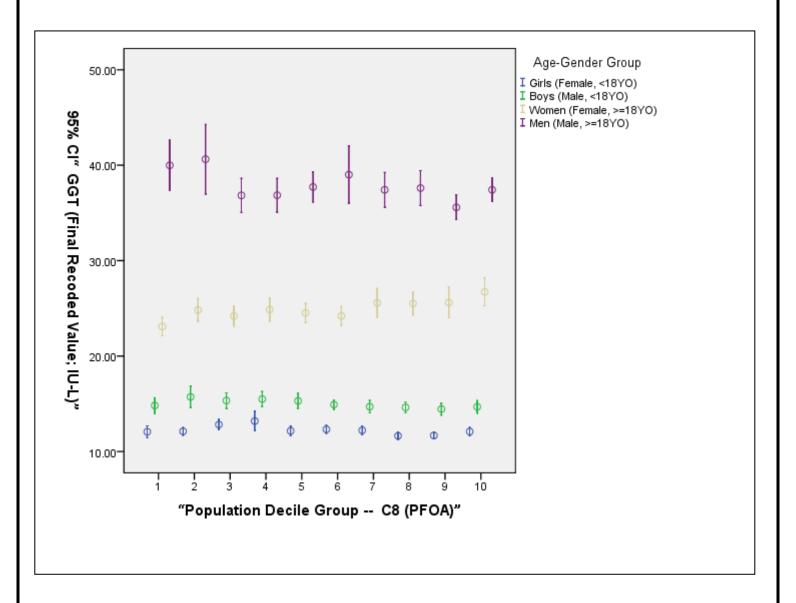

## Association Between C8 Deciles and GGT (IU-L) Stratified by Age & Gender

<u>NOTE:</u> The graph below depicts the association between the blood concentration of a "standard" clinical laboratory test for the corresponding population serum PFOA (C8) decile. The results are stratified by age and gender categories. The association, if any, is univariate and therefore unadjusted for potential confounding variables or other mediating factors. Associations require further complex, multivariate analysis in order to ascertain the statistical and clinical meaning, if any.

Analytic Note: Deciles were established using the entire population, not for specific age and / or gender sub-strata.