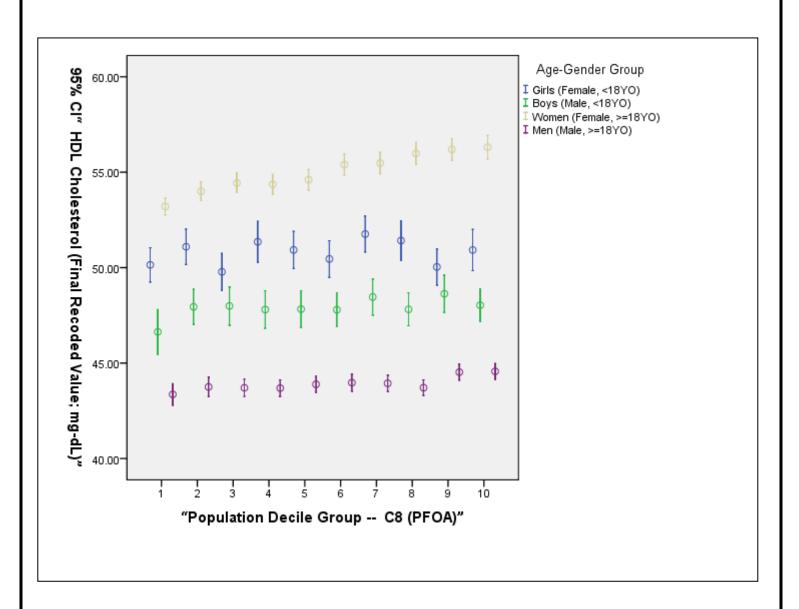

## Association Between C8 Deciles and HDL Cholesterol (mg-dL) Stratified by Age & Gender

**NOTE:** The graph below depicts the association between the blood concentration of a "standard" clinical laboratory test for the corresponding population serum PFOA (C8) decile. The results are stratified by age and gender categories. The association, if any, is univariate and therefore unadjusted for potential confounding variables or other mediating factors. Associations require further complex, multivariate analysis in order to ascertain the statistical and clinical meaning, if any.

Analytic Note: Deciles were established using the entire population, not for specific age and / or gender sub-strata.