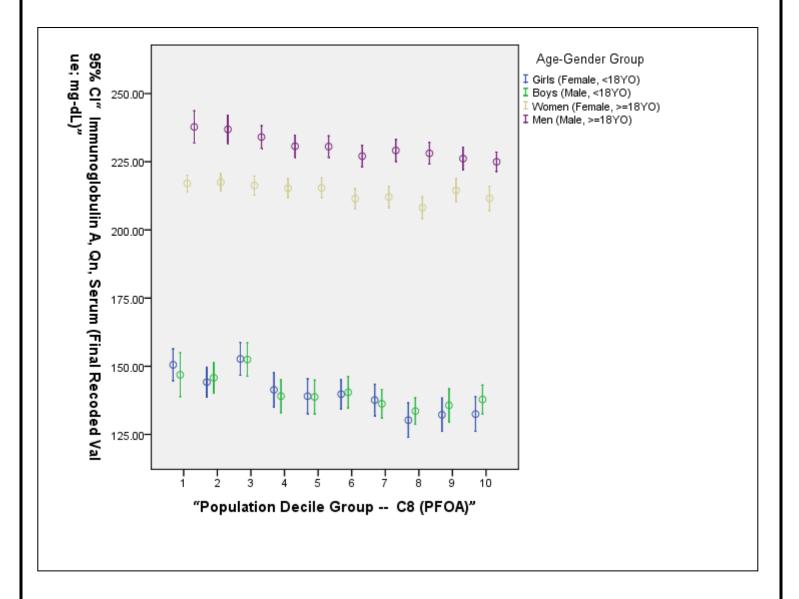

## Association Between C8 Deciles and Immunoglobulin A, Qn, Serum ( mg-dL)

Stratified by Age & Gender

**NOTE:** The graph below depicts the association between the blood concentration of a "standard" clinical laboratory test for the corresponding population serum PFOA (C8) decile. The results are stratified by age and gender categories. The association, if any, is univariate and therefore unadjusted for potential confounding variables or other mediating factors. Associations require further complex, multivariate analysis in order to ascertain the statistical and clinical meaning, if any.

Analytic Note: Deciles were established using the entire population, not for specific age and / or gender sub-strata.