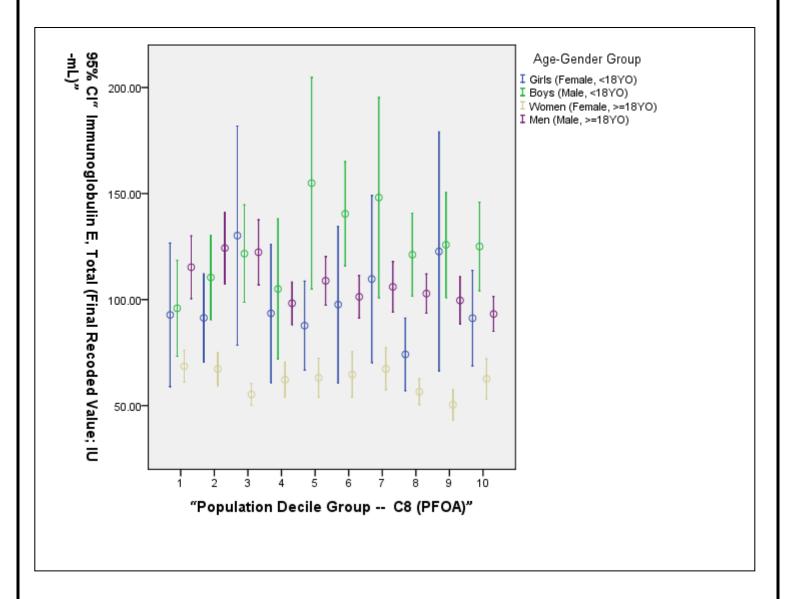

## Association Between C8 Deciles and Immunoglobulin E, Total (IU/mL)

Stratified by Age & Gender

**NOTE:** The graph below depicts the association between the blood concentration of a "standard" clinical laboratory test for the corresponding population serum PFOA (C8) decile. The results are stratified by age and gender categories. The association, if any, is univariate and therefore unadjusted for potential confounding variables or other mediating factors. Associations require further complex, multivariate analysis in order to ascertain the statistical and clinical meaning, if any.

<u>Analytic Note:</u> Deciles were established using the entire population, not for specific age and / or gender sub-strata.