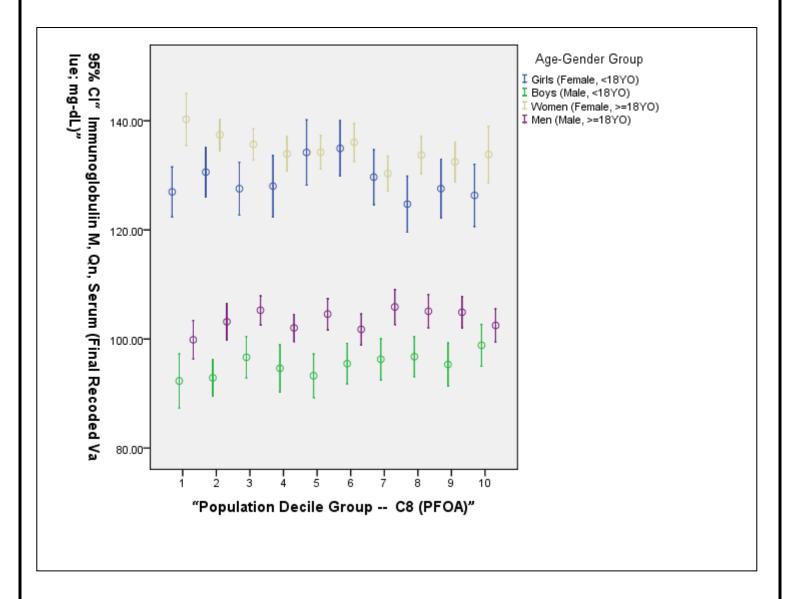

## Association Between C8 Deciles and Immunoglobulin M, Qn, Serum ( mg-dL)

Stratified by Age & Gender

**NOTE:** The graph below depicts the association between the blood concentration of a "standard" clinical laboratory test for the corresponding population serum PFOA (C8) decile. The results are stratified by age and gender categories. The association, if any, is univariate and therefore unadjusted for potential confounding variables or other mediating factors. Associations require further complex, multivariate analysis in order to ascertain the statistical and clinical meaning, if any.

Analytic Note: Deciles were established using the entire population, not for specific age and / or gender sub-strata.