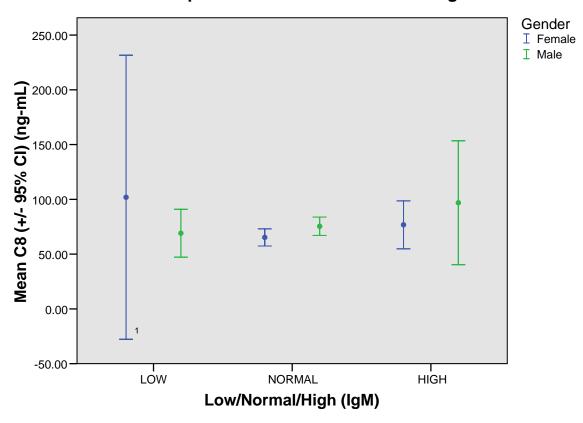

## Serum C8 By Immunoglobulin M (Serum) Levels In Participants >=10 And <12 Years Of Age C8 (ng-mL)

| IgM (Serum) | Gender | N    | Mean     |
|-------------|--------|------|----------|
| LOW         | Female | 6    | 101.9333 |
|             | Male   | 24   | 69.0833  |
|             | Total  | 30   | 75.6533  |
| NORMAL      | Female | 610  | 65.2557  |
|             | Male   | 715  | 75.4259  |
|             | Total  | 1325 | 70.7438  |
| HIGH        | Female | 95   | 76.7611  |
|             | Male   | 45   | 96.9111  |
|             | Total  | 140  | 83.2379  |
| Total       | Female | 711  | 67.1025  |
|             | Male   | 784  | 76.4649  |
|             | Total  | 1495 | 72.0123  |

## Serum C8 By Immunoglobulin M (Serum) Levels In Participants >=10 And <12 Years Of Age

Low <31, Normal 31-179, High >179 (Units: mg/dL)
Source: http://www.labcorp.com/datasets/labcorp/html/chapter/mono/sc013100.htm

<sup>&</sup>lt;sup>1</sup> Note, very small sample size.