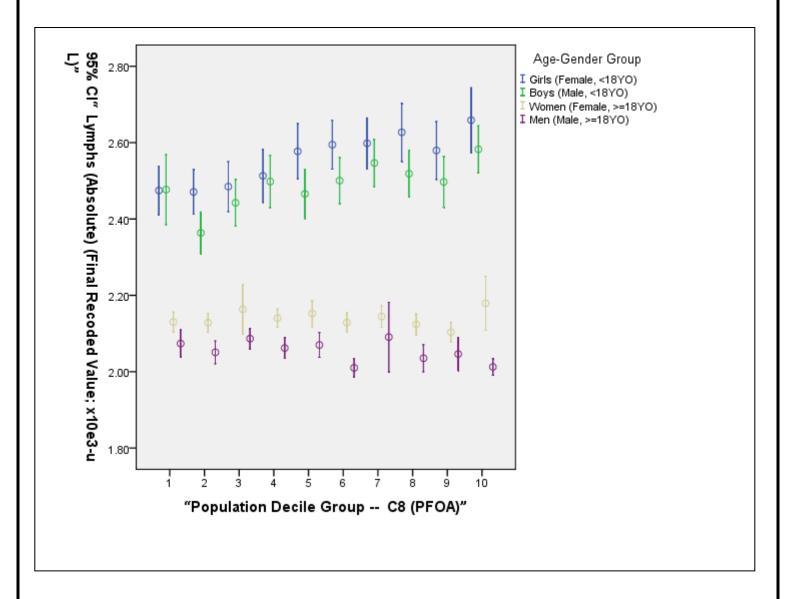

## Association Between C8 Deciles and Lymphs (Absolute) (x10e3/uL)

Stratified by Age & Gender

**NOTE:** The graph below depicts the association between the blood concentration of a "standard" clinical laboratory test for the corresponding population serum PFOA (C8) decile. The results are stratified by age and gender categories. The association, if any, is univariate and therefore unadjusted for potential confounding variables or other mediating factors. Associations require further complex, multivariate analysis in order to ascertain the statistical and clinical meaning, if any.

<u>Analytic Note:</u> Deciles were established using the entire population, not for specific age and / or gender sub-strata.