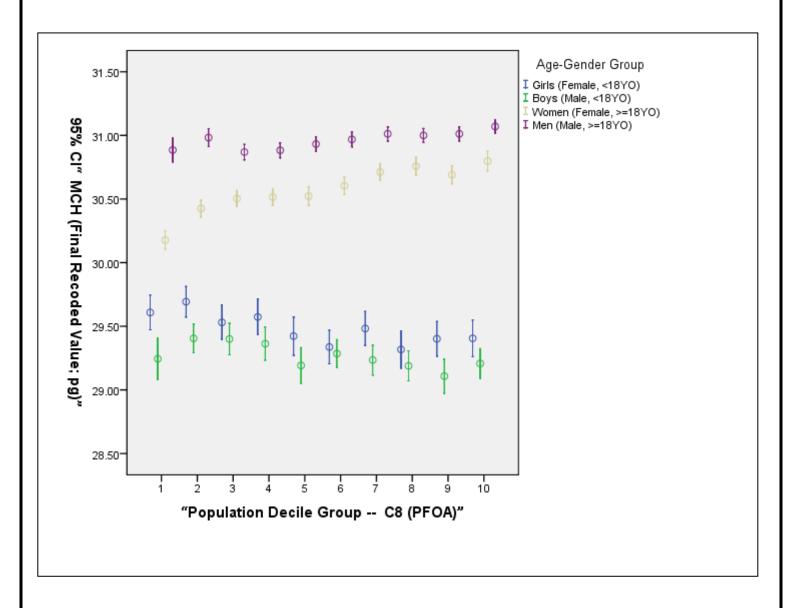

## Association Between C8 Deciles and MCH (pg) Stratified by Age & Gender

<u>NOTE:</u> The graph below depicts the association between the blood concentration of a "standard" clinical laboratory test for the corresponding population serum PFOA (C8) decile. The results are stratified by age and gender categories. The association, if any, is univariate and therefore unadjusted for potential confounding variables or other mediating factors. Associations require further complex, multivariate analysis in order to ascertain the statistical and clinical meaning, if any.

Analytic Note: Deciles were established using the entire population, not for specific age and / or gender sub-strata.