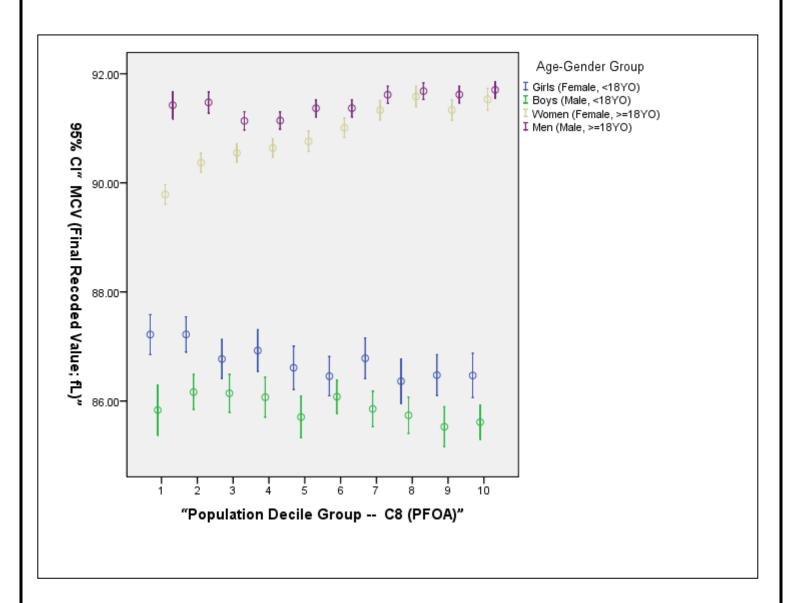

## Association Between C8 Deciles and MCV (fL) Stratified by Age & Gender

<u>NOTE:</u> The graph below depicts the association between the blood concentration of a "standard" clinical laboratory test for the corresponding population serum PFOA (C8) decile. The results are stratified by age and gender categories. The association, if any, is univariate and therefore unadjusted for potential confounding variables or other mediating factors. Associations require further complex, multivariate analysis in order to ascertain the statistical and clinical meaning, if any.

Analytic Note: Deciles were established using the entire population, not for specific age and / or gender sub-strata.