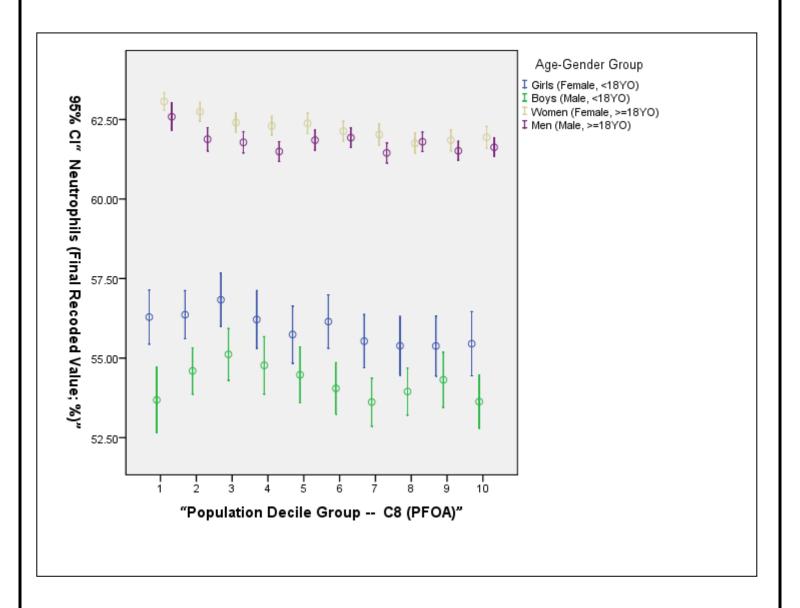

## Association Between C8 Deciles and Neutrophils (%) Stratified by Age & Gender

**NOTE:** The graph below depicts the association between the blood concentration of a "standard" clinical laboratory test for the corresponding population serum PFOA (C8) decile. The results are stratified by age and gender categories. The association, if any, is univariate and therefore unadjusted for potential confounding variables or other mediating factors. Associations require further complex, multivariate analysis in order to ascertain the statistical and clinical meaning, if any.

Analytic Note: Deciles were established using the entire population, not for specific age and / or gender sub-strata.