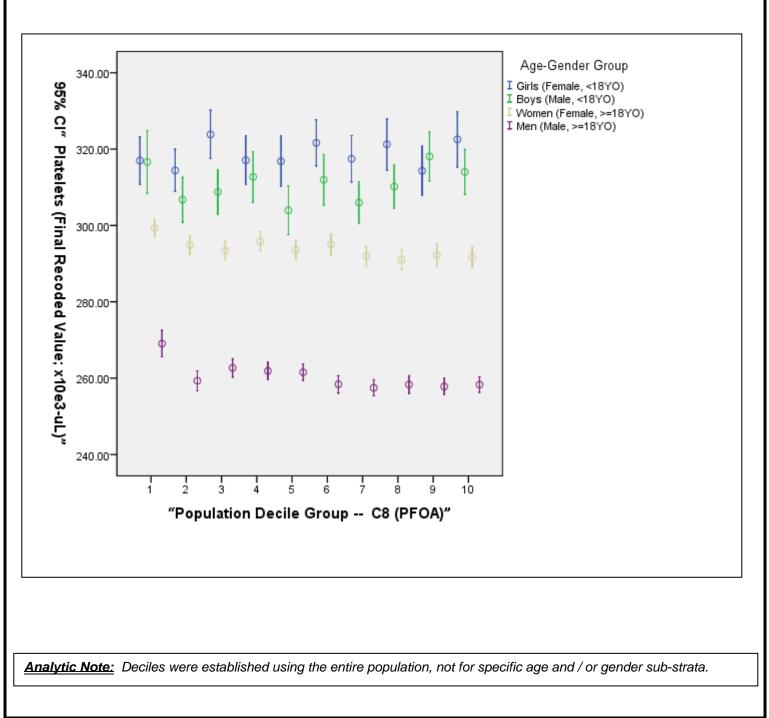

## Association Between C8 Deciles and Platelets (x10e3-uL) Stratified by Age & Gender

**<u>NOTE</u>**: The graph below depicts the association between the blood concentration of a "standard" clinical laboratory test for the corresponding population serum PFOA (C8) decile. The results are stratified by age and gender categories. The association, if any, is univariate and therefore unadjusted for potential confounding variables or other mediating factors. Associations require further complex, multivariate analysis in order to ascertain the statistical and clinical meaning, if any.