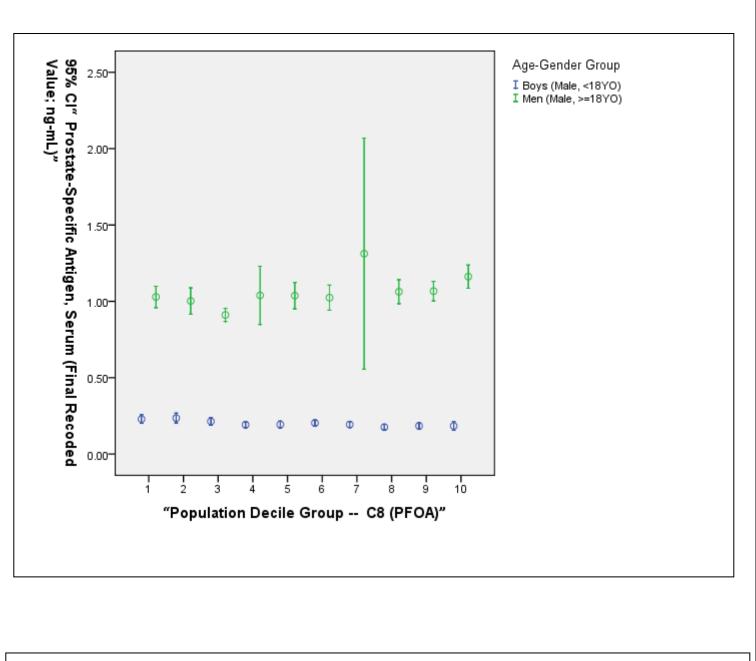

## Association Between C8 Deciles and Prostate-Specific Antigen, Serum (ng-mL) Stratified by Age & Gender

**NOTE:** The graph below depicts the association between the blood concentration of a "standard" clinical laboratory test for the corresponding population serum PFOA (C8) decile. The results are stratified by age and gender categories. The association, if any, is univariate and therefore unadjusted for potential confounding variables or other mediating factors. Associations require further complex, multivariate analysis in order to ascertain the statistical and clinical meaning, if any.

<u>Analytic Note:</u> Deciles were established using the entire population, not for specific age and / or gender sub-strata.