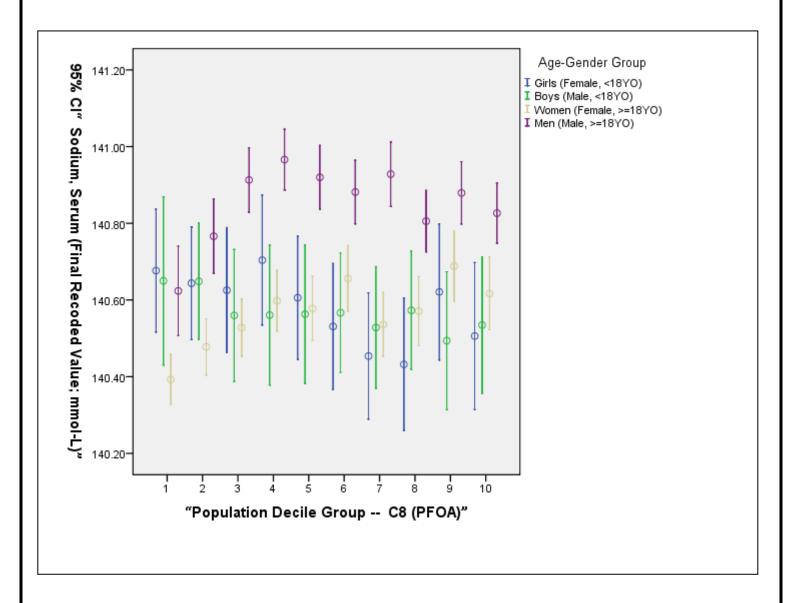

## Association Between C8 Deciles and Sodium, Serum (mmol-L) Stratified by Age & Gender

**NOTE:** The graph below depicts the association between the blood concentration of a "standard" clinical laboratory test for the corresponding population serum PFOA (C8) decile. The results are stratified by age and gender categories. The association, if any, is univariate and therefore unadjusted for potential confounding variables or other mediating factors. Associations require further complex, multivariate analysis in order to ascertain the statistical and clinical meaning, if any.

Analytic Note: Deciles were established using the entire population, not for specific age and / or gender sub-strata.