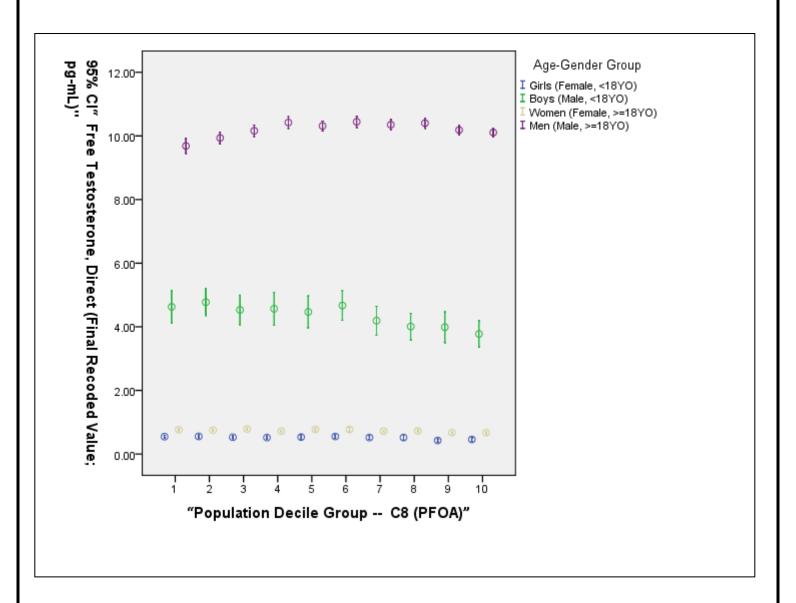

## Association Between C8 Deciles and Free Testosterone, Direct (pg-mL) Stratified by Age & Gender

<u>NOTE:</u> The graph below depicts the association between the blood concentration of a "standard" clinical laboratory test for the corresponding population serum PFOA (C8) decile. The results are stratified by age and gender categories. The association, if any, is univariate and therefore unadjusted for potential confounding variables or other mediating factors. Associations require further complex, multivariate analysis in order to ascertain the statistical and clinical meaning, if any.

Analytic Note: Deciles were established using the entire population, not for specific age and / or gender sub-strata.