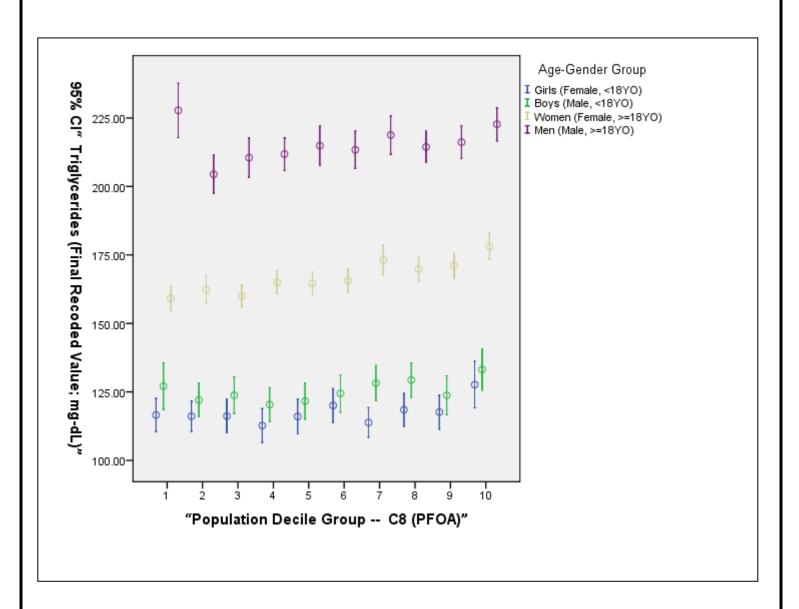

## Association Between C8 Deciles and Triglycerides (mg-dL) Stratified by Age & Gender

<u>NOTE:</u> The graph below depicts the association between the blood concentration of a "standard" clinical laboratory test for the corresponding population serum PFOA (C8) decile. The results are stratified by age and gender categories. The association, if any, is univariate and therefore unadjusted for potential confounding variables or other mediating factors. Associations require further complex, multivariate analysis in order to ascertain the statistical and clinical meaning, if any.

Analytic Note: Deciles were established using the entire population, not for specific age and / or gender sub-strata.