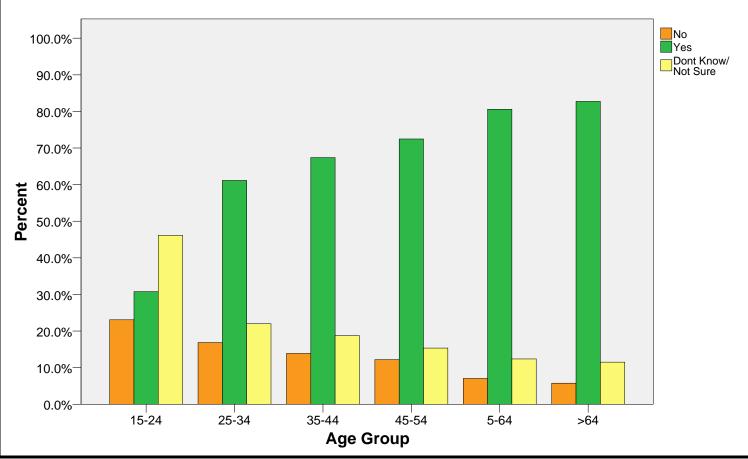

## LONGEST TERM OF EMPLOYMENT: EXPOSURE TO CHEMICALS AMONG EMPLOYEES IN THE RUBBER AND PLASTICS INDUSTRY STRATIFIED BY AGE-GROUP

|                  |          |       |         | Exposed To Chemicals |                     |       |        |
|------------------|----------|-------|---------|----------------------|---------------------|-------|--------|
| RubberOrPlastics |          |       | No      | Yes                  | Dont Know/ Not Sure | Total |        |
| Yes              | AgeGroup | 15-24 | Count   | 3                    | 4                   | 6     | 13     |
|                  |          |       | Percent | 23.1%                | 30.8%               | 46.2% | 100.0% |
|                  |          | 25-34 | Count   | 59                   | 214                 | 77    | 350    |
|                  |          |       | Percent | 16.9%                | 61.1%               | 22.0% | 100.0% |
|                  |          | 35-44 | Count   | 117                  | 568                 | 158   | 843    |
|                  |          |       | Percent | 13.9%                | 67.4%               | 18.7% | 100.0% |
|                  |          | 45-54 | Count   | 138                  | 821                 | 174   | 1133   |
|                  |          |       | Percent | 12.2%                | 72.5%               | 15.4% | 100.0% |
|                  |          | 5-64  | Count   | 87                   | 996                 | 153   | 1236   |
|                  |          |       | Percent | 7.0%                 | 80.6%               | 12.4% | 100.0% |
|                  |          | >64   | Count   | 53                   | 762                 | 106   | 921    |
|                  |          |       | Percent | 5.8%                 | 82.7%               | 11.5% | 100.0% |
|                  | Total    |       | Count   | 457                  | 3365                | 674   | 4496   |
|                  |          |       | Percent | 10.2%                | 74.8%               | 15.0% | 100.0% |

## LONGEST TERM OF EMPLOYMENT: EXPOSURE TO CHEMICALS AMONG EMPLOYEES IN THE RUBBER AND PLASTICS INDUSTRY STRATIFIED BY AGE GROUP