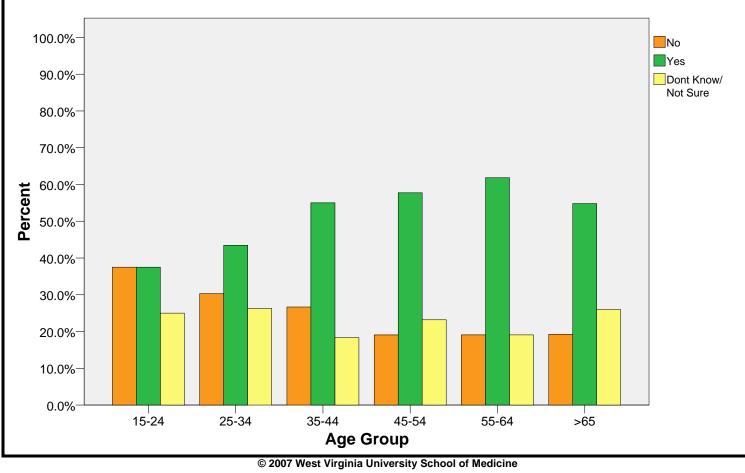

## MOST RECENT JOB: EXPOSURE TO CHEMICALS AMONG EMPLOYEES IN THE COAL PREPARATION INDUSTRY STRATIFIED BY AGE-GROUP

|                 |           |       |         |       | Exposed To Chemicals |                     |        |
|-----------------|-----------|-------|---------|-------|----------------------|---------------------|--------|
| CoalPreparation |           |       |         | No    | Yes                  | Dont Know/ Not Sure | Total  |
| Yes             | Age Group | 15-24 | Count   | 9     | 9                    | 6                   | 24     |
|                 |           |       | Percent | 37.5% | 37.5%                | 25.0%               | 100.0% |
|                 |           | 25-34 | Count   | 30    | 43                   | 26                  | 99     |
|                 |           |       | Percent | 30.3% | 43.4%                | 26.3%               | 100.0% |
|                 |           | 35-44 | Count   | 32    | 66                   | 22                  | 120    |
|                 |           |       | Percent | 26.7% | 55.0%                | 18.3%               | 100.0% |
|                 |           | 45-54 | Count   | 37    | 112                  | 45                  | 194    |
|                 |           |       | Percent | 19.1% | 57.7%                | 23.2%               | 100.0% |
|                 |           | 55-64 | Count   | 33    | 107                  | 33                  | 173    |
|                 |           |       | Percent | 19.1% | 61.8%                | 19.1%               | 100.0% |
|                 |           | >65   | Count   | 20    | 57                   | 27                  | 104    |
|                 |           |       | Percent | 19.2% | 54.8%                | 26.0%               | 100.0% |
|                 | Total     |       | Count   | 161   | 394                  | 159                 | 714    |
|                 |           |       | Percent | 22.5% | 55.2%                | 22.3%               | 100.0% |

## MOST RECENT JOB: EXPOSURE TO CHEMICALS AMONG EMPLOYEES IN THE COAL PREPARATION INDUSTRY - STRATIFIED BY AGE-GROUP