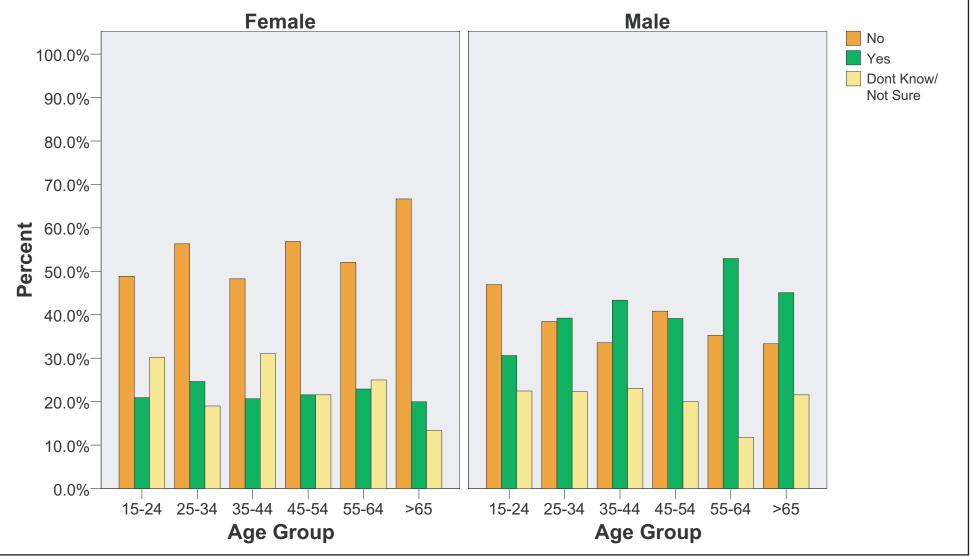

## MOST RECENT JOB: EXPOSURE TO CHEMICALS AMONG GAS STATION EMPLOYEES STRATIFIED BY GENDER AND AGE-GROUP, 1995-2006

| Gas<br>Station |           |       | Exposed To Chemicals |       |                     |       |        |
|----------------|-----------|-------|----------------------|-------|---------------------|-------|--------|
|                |           |       | No                   | Yes   | Dont Know/ Not Sure | Total |        |
| Female         | Age Group | 15-24 | Count                | 63    | 27                  | 39    | 129    |
|                |           |       | Percent              | 48.8% | 20.9%               | 30.2% | 100.0% |
|                |           | 25-34 | Count                | 80    | 35                  | 27    | 142    |
|                |           |       | Percent              | 56.3% | 24.6%               | 19.0% | 100.0% |
|                |           | 35-44 | Count                | 70    | 30                  | 45    | 145    |
|                |           |       | Percent              | 48.3% | 20.7%               | 31.0% | 100.0% |
|                |           | 45-54 | Count                | 58    | 22                  | 22    | 102    |
|                |           |       | Percent              | 56.9% | 21.6%               | 21.6% | 100.0% |
|                |           | 55-64 | Count                | 25    | 11                  | 12    | 48     |
|                |           |       | Percent              | 52.1% | 22.9%               | 25.0% | 100.0% |
|                |           | >65   | Count                | 10    | 3                   | 2     | 15     |
|                |           |       | Percent              | 66.7% | 20.0%               | 13.3% | 100.0% |
|                | Total     |       | Count                | 306   | 128                 | 147   | 581    |
|                |           |       | Percent              | 52.7% | 22.0%               | 25.3% | 100.0% |
| Male           | Age Group | 15-24 | Count                | 46    | 30                  | 22    | 98     |
|                |           |       | Percent              | 46.9% | 30.6%               | 22.4% | 100.0% |
|                |           | 25-34 | Count                | 50    | 51                  | 29    | 130    |
|                |           |       | Percent              | 38.5% | 39.2%               | 22.3% | 100.0% |
|                |           | 35-44 | Count                | 48    | 62                  | 33    | 143    |
|                |           |       | Percent              | 33.6% | 43.4%               | 23.1% | 100.0% |
|                |           | 45-54 | Count                | 49    | 47                  | 24    | 120    |
|                |           |       | Percent              | 40.8% | 39.2%               | 20.0% | 100.0% |
|                |           | 55-64 | Count                | 24    | 36                  | 8     | 68     |
|                |           |       | Percent              | 35.3% | 52.9%               | 11.8% | 100.0% |
|                |           | >65   | Count                | 17    | 23                  | 11    | 51     |
|                |           |       | Percent              | 33.3% | 45.1%               | 21.6% | 100.0% |
|                | Total     |       | Count                | 234   | 249                 | 127   | 610    |
|                |           |       | Percent              | 38.4% | 40.8%               | 20.8% | 100.0% |

## MOST RECENT JOB: EXPOSURE TO CHEMICALS AMONG GAS STATION EMPLOYEES STRATIFIED BY GENDER AND AGE-GROUP, 1995-2006