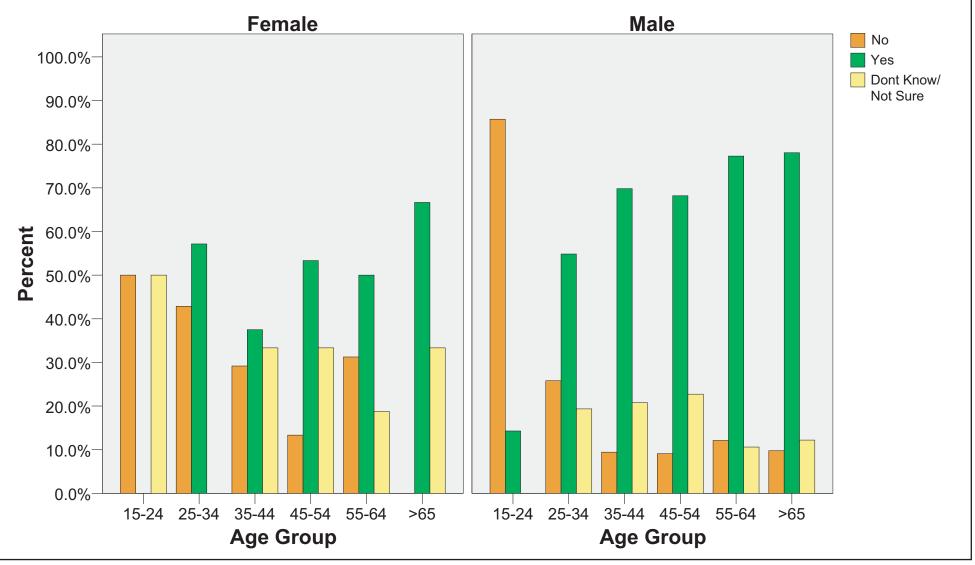

## **Self-Reported Occupational Exposure to Chemicals:**

Most Recent Job (1995-2006): Employees In The Textile Manufacturing Industry

NOTE: Assessments of exposure to chemicals are based on individual survey reports, and not further characterized or verified.

## MOST RECENT JOB: EXPOSURE TO CHEMICALS AMONG EMPLOYEES IN THE TEXTILE MANUFACTURING INDUSTRY STRATIFIED BY GENDER AND AGE-GROUP, 1995-2006

| Textile     |           |       |         | Exposed To Chemicals |       |                     |        |
|-------------|-----------|-------|---------|----------------------|-------|---------------------|--------|
| Manufacture |           |       |         | No                   | Yes   | Dont Know/ Not Sure | Total  |
| Female      | Age Group | 15-24 | Count   | 1                    | 0     | 1                   | 2      |
|             |           |       | Percent | 50.0%                | .0%   | 50.0%               | 100.0% |
|             |           | 25-34 | Count   | 3                    | 4     | 0                   | 7      |
|             |           |       | Percent | 42.9%                | 57.1% | .0%                 | 100.0% |
|             |           | 35-44 | Count   | 7                    | 9     | 8                   | 24     |
|             |           |       | Percent | 29.2%                | 37.5% | 33.3%               | 100.0% |
|             |           | 45-54 | Count   | 2                    | 8     | 5                   | 15     |
|             |           |       | Percent | 13.3%                | 53.3% | 33.3%               | 100.0% |
|             |           | 55-64 | Count   | 5                    | 8     | 3                   | 16     |
|             |           |       | Percent | 31.3%                | 50.0% | 18.8%               | 100.0% |
|             |           | >65   | Count   | 0                    | 2     | 1                   | 3      |
|             |           |       | Percent | .0%                  | 66.7% | 33.3%               | 100.0% |
|             | Total     |       | Count   | 18                   | 31    | 18                  | 67     |
|             |           |       | Percent | 26.9%                | 46.3% | 26.9%               | 100.0% |
| Male        | Age Group | 15-24 | Count   | 6                    | 1     | 0                   | 7      |
|             |           |       | Percent | 85.7%                | 14.3% | .0%                 | 100.0% |
|             |           | 25-34 | Count   | 8                    | 17    | 6                   | 31     |
|             |           |       | Percent | 25.8%                | 54.8% | 19.4%               | 100.0% |
|             |           | 35-44 | Count   | 5                    | 37    | 11                  | 53     |
|             |           |       | Percent | 9.4%                 | 69.8% | 20.8%               | 100.0% |
|             |           | 45-54 | Count   | 4                    | 30    | 10                  | 44     |
|             |           |       | Percent | 9.1%                 | 68.2% | 22.7%               | 100.0% |
|             |           | 55-64 | Count   | 8                    | 51    | 7                   | 66     |
|             |           |       | Percent | 12.1%                | 77.3% | 10.6%               | 100.0% |
|             |           | >65   | Count   | 4                    | 32    | 5                   | 41     |
|             |           |       | Percent | 9.8%                 | 78.0% | 12.2%               | 100.0% |
|             | Total     |       | Count   | 35                   | 168   | 39                  | 242    |
|             |           |       | Percent | 14.5%                | 69.4% | 16.1%               | 100.0% |

## MOST RECENT JOB: EXPOSURE TO CHEMICALS AMONG EMPLOYEES IN THE TEXTILE MANUFACTURING INDUSTRY - STRATIFIED BY GENDER AND AGE-GROUP, 1995-2006