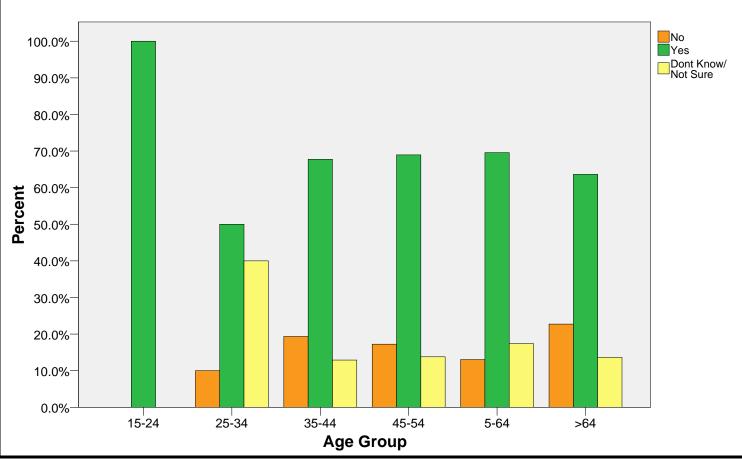

## LONGEST TERM OF EMPLOYMENT: EXPOSURE TO CHEMICALS AMONG EMPLOYEES IN THE DRY CLEANING INDUSTRY STRATIFIED BY AGE-GROUP

|             |          |       |         | Exposed To Chemicals |        |                     |        |
|-------------|----------|-------|---------|----------------------|--------|---------------------|--------|
| DryCleaning |          |       |         | No                   | Yes    | Dont Know/ Not Sure | Total  |
| Yes         | AgeGroup | 15-24 | Count   | 0                    | 1      | 0                   | 1      |
|             |          |       | Percent | .0%                  | 100.0% | .0%                 | 100.0% |
|             |          | 25-34 | Count   | 1                    | 5      | 4                   | 10     |
|             |          |       | Percent | 10.0%                | 50.0%  | 40.0%               | 100.0% |
|             |          | 35-44 | Count   | 6                    | 21     | 4                   | 31     |
|             |          |       | Percent | 19.4%                | 67.7%  | 12.9%               | 100.0% |
|             |          | 45-54 | Count   | 5                    | 20     | 4                   | 29     |
|             |          |       | Percent | 17.2%                | 69.0%  | 13.8%               | 100.0% |
|             |          | 5-64  | Count   | 3                    | 16     | 4                   | 23     |
|             |          |       | Percent | 13.0%                | 69.6%  | 17.4%               | 100.0% |
|             |          | >64   | Count   | 5                    | 14     | 3                   | 22     |
|             |          |       | Percent | 22.7%                | 63.6%  | 13.6%               | 100.0% |
|             | Total    |       | Count   | 20                   | 77     | 19                  | 116    |
|             |          |       | Percent | 17.2%                | 66.4%  | 16.4%               | 100.0% |

## LONGEST TERM OF EMPLOYMENT: EXPOSURE TO CHEMICALS AMONG EMPLOYEES IN THE DRY CLEANING INDUSTRY - STRATIFIED BY AGE-GROUP