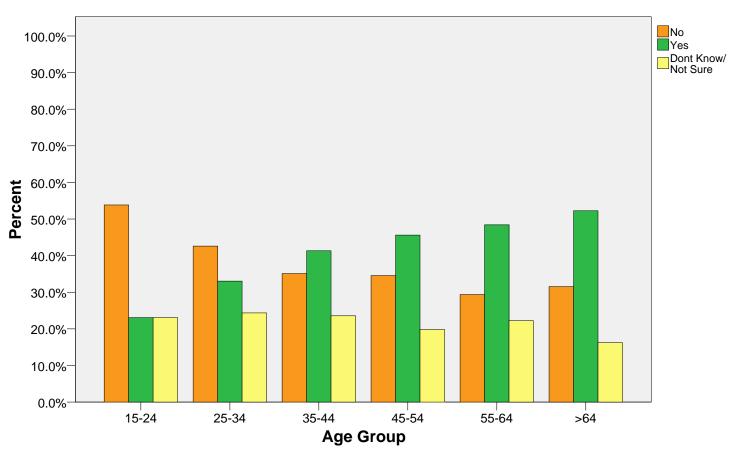

## LONGEST TERM OF EMPLOYMENT: EXPOSURE TO CHEMICALS AMONG GAS STATION EMPLOYEES STRATIFIED BY AGE-GROUP

|            |          |       | Exposed To Chemicals |       |       |                     |        |
|------------|----------|-------|----------------------|-------|-------|---------------------|--------|
| GasStation |          |       |                      | No    | Yes   | Dont Know/ Not Sure | Total  |
| Yes        | AgeGroup | 15-24 | Count                | 7     | 3     | 3                   | 13     |
|            |          |       | Percent              | 53.8% | 23.1% | 23.1%               | 100.0% |
|            |          | 25-34 | Count                | 49    | 38    | 28                  | 115    |
|            |          |       | Percent              | 42.6% | 33.0% | 24.3%               | 100.0% |
|            |          | 35-44 | Count                | 79    | 93    | 53                  | 225    |
|            |          |       | Percent              | 35.1% | 41.3% | 23.6%               | 100.0% |
|            |          | 45-54 | Count                | 75    | 99    | 43                  | 217    |
|            |          |       | Percent              | 34.6% | 45.6% | 19.8%               | 100.0% |
|            |          | 55-64 | Count                | 37    | 61    | 28                  | 126    |
|            |          |       | Percent              | 29.4% | 48.4% | 22.2%               | 100.0% |
|            |          | >64   | Count                | 35    | 58    | 18                  | 111    |
|            |          |       | Percent              | 31.5% | 52.3% | 16.2%               | 100.0% |
|            | Total    |       | Count                | 282   | 352   | 173                 | 807    |
|            |          |       | Percent              | 34.9% | 43.6% | 21.4%               | 100.0% |

## LONGEST TERM OF EMPLOYMENT: EXPOSURE TO CHEMICALS AMONG GAS STATION EMPLOYEES - STRATIFIED BY AGE-GROUP