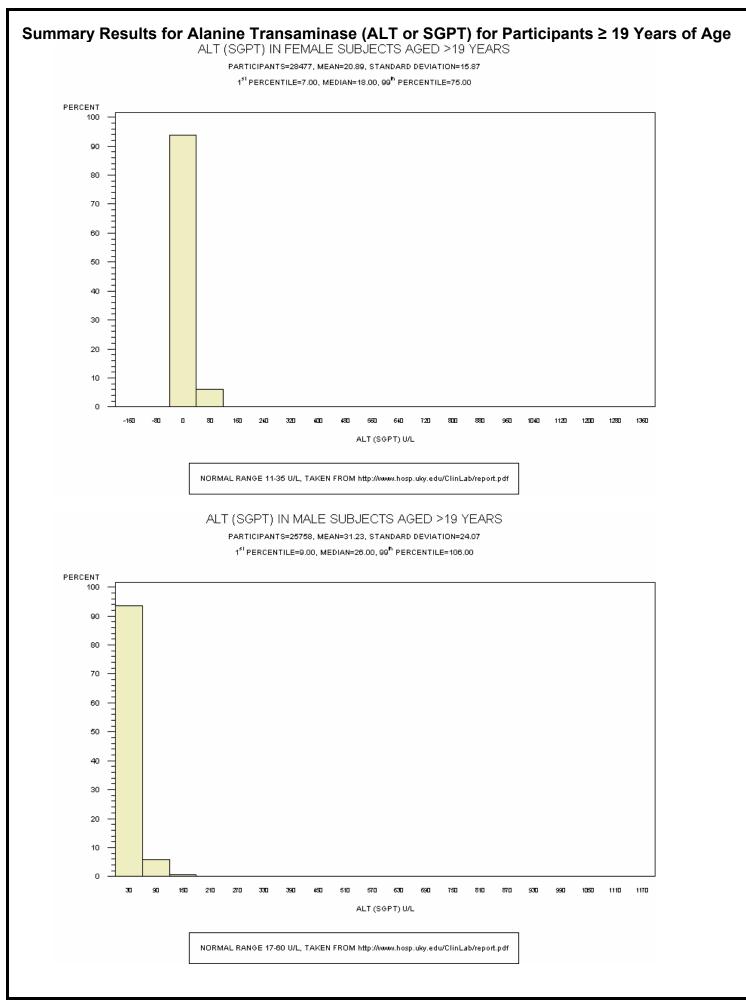

© 2007 West Virginia University School of Medicine

ALT (SGPT) IN SUBJECTS AGED >19 YEARS

BY ALT CATEGORY WITHIN GENDER (PARTICIPANTS=54235)

1. FOR FEMALE IN THES AGE GROUP, NORMAL RANGE IS 11-35 U/L

2. FOR MALE IN THIS AGE GROUP, NORMAL RANGE IS 17-60 U/L

3. RANGES TAKEN FROM http://www.hosp.uky.edu/ClinLab/report.pdf

4. RESULTS BASED ON LAB VALUES, NOT DIAGNOSIS