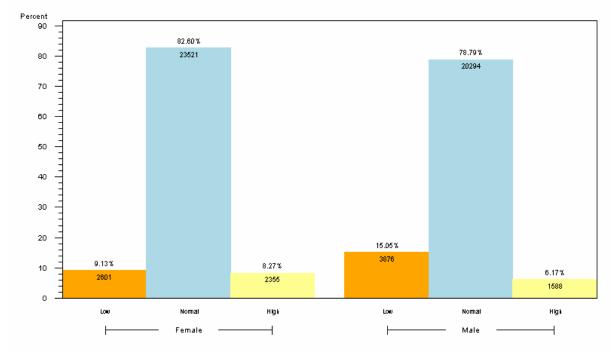

© 2007 West Virginia University School of Medicine

ALT (SGPT) IN SUBJECTS AGED >19 YEARS

BY ALT CATEGORY WITHIN GENDER (PARTICIPANTS=54235)

1. FOR FEMALE IN THES AGE GROUP, NORMAL RANGE IS 11-35 U/L

2. FOR MALE IN THIS AGE GROUP, NORMAL RANGE IS 17-60 U/L

3. RANGES TAKEN FROM http://www.hosp.uky.edu/ClinLab/report.pdf

4. RESULTS BASED ON LAB VALUES, NOT DIAGNOSIS

## Reader's Guide to Understanding This Information:

Approximately 82% of women and 78% of men had normal levels of ALT. Roughly equal proportions of men and women had elevated levels of ALT. Slightly more men compared to women had low levels of ALT.