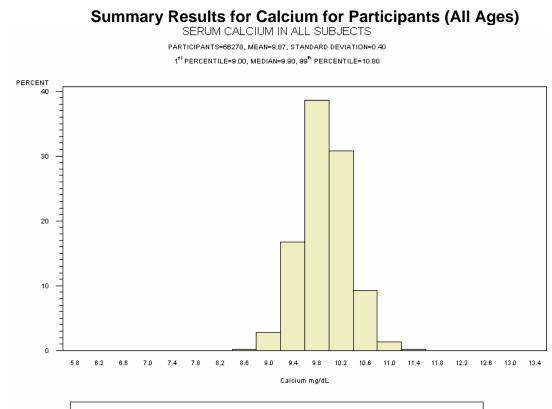

NORMAL RANGE 8.5-10.6 mg/dL, TAKEN FROM http://www.labcorp.com/datasets/labcorp/html/chapter/mono/pr001700.htm

## Reader's Guide to Understanding This Information:

Just over 95% of all participants had calcium levels within the expected range. Similar proportions of women and men had elevated levels of calcium.