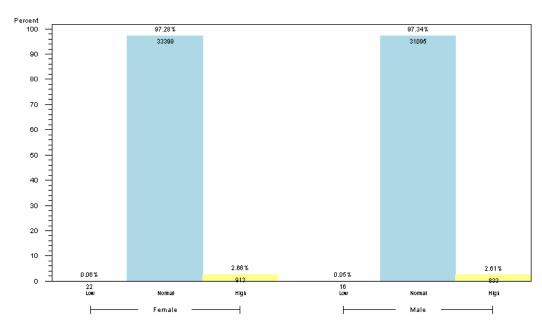

## SERUM CALCIUM IN ALL SUBJECTS

BY CALCIUM CATEGORY WITHIN GENDER (PARTICIPANTS=66278)

- 1. LOW <8.5, NORMAL 8.5-10.6, HIGH >10.6 (UNIT: mg/dL)
- 2. RANGES TAKEN FROM http://www.labcorp.com/datasets/labcorp/html/chapter/mono/pr001700.htm
- 3. RESULTS BASED ON LAB VALUES, NOT DIAGNOSIS

## Reader's Guide to Understanding This Information:

Just over 95% of all participants had calcium levels within the expected range. Similar proportions of women and men had elevated levels of calcium.