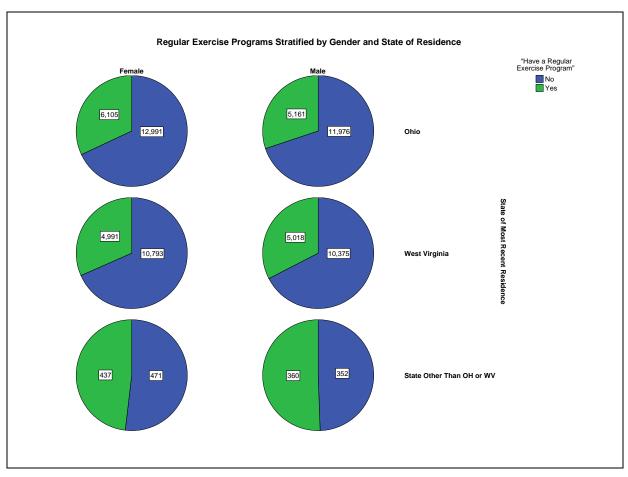

# **Exercise Habits of C8 Health Project Participants**

"Have a Regular Exercise Program" \* "Gender" Crosstabulation

|                   |     |                   | "Gender" |        |        |
|-------------------|-----|-------------------|----------|--------|--------|
|                   |     |                   | Female   | Male   | Total  |
| "Have a Regular   | No  | Count             | 24255    | 22703  | 46958  |
| Exercise Program" |     | % within "Gender" | 67.8%    | 68.3%  | 68.0%  |
|                   | Yes | Count             | 11533    | 10539  | 22072  |
|                   |     | % within "Gender" | 32.2%    | 31.7%  | 32.0%  |
| Total             |     | Count             | 35788    | 33242  | 69030  |
|                   |     | % within "Gender" | 100.0%   | 100.0% | 100.0% |