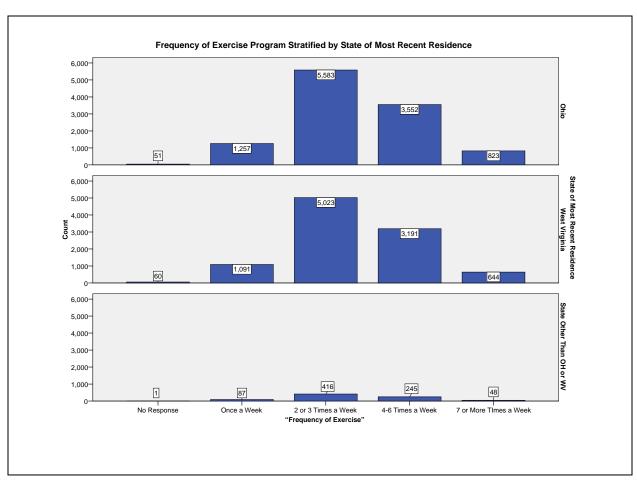

## "Frequency of Exercise" \* "Gender" Crosstabulation

|              |                        |                   | "Ger   | ider"  |        |
|--------------|------------------------|-------------------|--------|--------|--------|
|              |                        |                   | Female | Male   | Total  |
| "Frequency   | No Response            | Count             | 59     | 53     | 112    |
| of Exercise" |                        | % within "Gender" | .5%    | .5%    | .5%    |
|              | Once a Week            | Count             | 1378   | 1057   | 2435   |
|              |                        | % within "Gender" | 11.9%  | 10.0%  | 11.0%  |
|              | 2 or 3 Times a Week    | Count             | 6231   | 4791   | 11022  |
|              |                        | % within "Gender" | 54.0%  | 45.5%  | 49.9%  |
|              | 4-6 Times a Week       | Count             | 3279   | 3709   | 6988   |
|              |                        | % within "Gender" | 28.4%  | 35.2%  | 31.7%  |
|              | 7 or More TImes a Week | Count             | 586    | 929    | 1515   |
|              |                        | % within "Gender" | 5.1%   | 8.8%   | 6.9%   |
| Total        |                        | Count             | 11533  | 10539  | 22072  |
|              |                        | % within "Gender" | 100.0% | 100.0% | 100.0% |