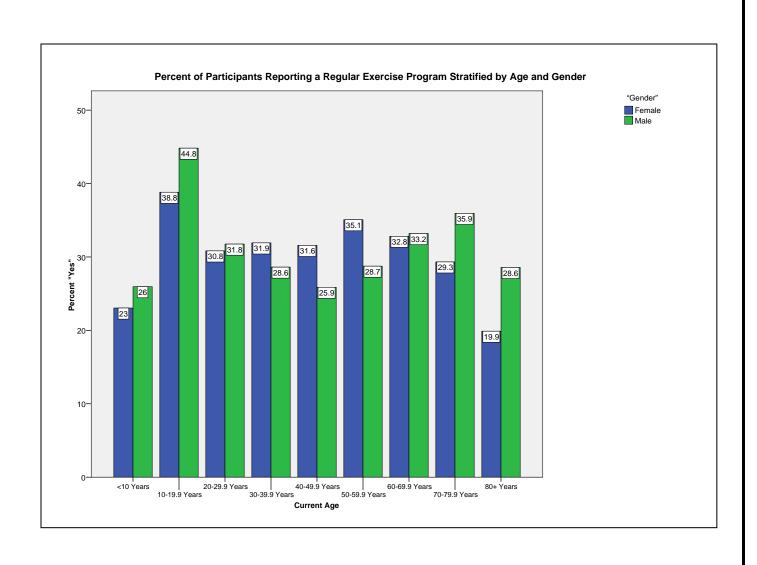

## Frequency of Exercise

Count

| Count          |                         |                          |        |      |       |
|----------------|-------------------------|--------------------------|--------|------|-------|
|                |                         |                          | "Gend  |      |       |
| Age Category 3 | <b>"</b>                | N. B.                    | Female | Male | Total |
| <10 Years      | "Frequency of Exercise" | No Response              | 4      | 3    | 7     |
|                | OI EXELCISE             | Once a Week              | 56     | 35   | 91    |
|                |                         | 2 or 3 Times a Week      | 253    | 243  | 496   |
|                |                         | 4-6 Times a Week         | 160    | 191  | 351   |
|                |                         | 7 or More TImes a Week   | 57     | 118  | 175   |
|                | Total                   |                          | 530    | 590  | 1120  |
| 10-19.9 Years  | "Frequency              | No Response              | 6      | 9    | 15    |
|                | of Exercise"            | Once a Week              | 141    | 85   | 226   |
|                |                         | 2 or 3 Times a Week      | 791    | 780  | 1571  |
|                |                         | 4-6 Times a Week         | 759    | 1108 | 1867  |
|                |                         | 7 or More Times a Week   | 92     | 213  | 305   |
|                | Total                   | 7 of Word Times a Wook   | 1789   | 2195 | 3984  |
| 20-29.9 Years  | "Frequency              | No Response              | 5      |      |       |
| 20-29.9 Teats  | of Exercise"            |                          | _      | 5    | 10    |
|                | OI EXCIDIO              | Once a Week              | 262    | 203  | 465   |
|                |                         | 2 or 3 Times a Week      | 919    | 699  | 1618  |
|                |                         | 4-6 Times a Week         | 422    | 461  | 883   |
|                |                         | 7 or More TImes a Week   | 70     | 114  | 184   |
|                | Total                   |                          | 1678   | 1482 | 3160  |
| 30-39.9 Years  | "Frequency              | No Response              | 7      | 3    | 10    |
|                | of Exercise"            | Once a Week              | 258    | 221  | 479   |
|                |                         | 2 or 3 Times a Week      | 1098   | 701  | 1799  |
|                |                         | 4-6 Times a Week         | 411    | 395  | 806   |
|                |                         | 7 or More Times a Week   | 49     | 55   | 104   |
|                | Total                   |                          | 1823   | 1375 | 3198  |
| 40-49.9 Years  | "Frequency              | No Response              | 7      | 5    | 12    |
| 40 40.0 10010  | of Exercise"            | Once a Week              | 256    | 214  | 470   |
|                | 0. =/.0.0.00            | 2 or 3 Times a Week      |        |      | _     |
|                |                         |                          | 1174   | 734  | 1908  |
|                |                         | 4-6 Times a Week         | 502    | 412  | 914   |
|                |                         | 7 or More Times a Week   | 78     | 85   | 163   |
|                | Total                   |                          | 2017   | 1450 | 3467  |
| 50-59.9 Years  | "Frequency              | No Response              | 8      | 9    | 17    |
|                | of Exercise"            | Once a Week              | 230    | 151  | 381   |
|                |                         | 2 or 3 Times a Week      | 1046   | 787  | 1833  |
|                |                         | 4-6 Times a Week         | 522    | 435  | 957   |
|                |                         | 7 or More Times a Week   | 104    | 116  | 220   |
|                | Total                   |                          | 1910   | 1498 | 3408  |
| 60-69.9 Years  | "Frequency              | No Response              | 11     | 13   | 24    |
|                | of Exercise"            | Once a Week              | 109    | 81   | 190   |
|                |                         | 2 or 3 Times a Week      | 614    | 525  | 1139  |
|                |                         | 4-6 Times a Week         | 327    | 435  | 762   |
|                |                         | 7 or More Times a Week   |        |      |       |
|                | Total                   | i or word rillies a week | 78     | 125  | 203   |
| 70.70.0 \/*    | Total                   | No Deensins              | 1139   | 1179 | 2318  |
| 70-79.9 Years  | "Frequency of Exercise" | No Response              | 7      | 3    | 10    |
|                | OI EXCICISE             | Once a Week              | 55     | 50   | 105   |
|                |                         | 2 or 3 Times a Week      | 270    | 284  | 554   |
|                |                         | 4-6 Times a Week         | 145    | 223  | 368   |
|                |                         | 7 or More TImes a Week   | 38     | 84   | 122   |
|                | Total                   |                          | 515    | 644  | 1159  |
| 80+ Years      | "Frequency              | No Response              | 4      | 3    | 7     |
|                | of Exercise"            | Once a Week              | 11     | 17   | 28    |
|                |                         | 2 or 3 Times a Week      | 66     | 38   | 104   |
|                |                         | 4-6 Times a Week         | 31     | 49   | 80    |
|                |                         | 7 or More Times a Week   | 20     | 19   | 39    |
|                | Total                   | , or more rillies a meek |        |      |       |
|                | ıvıaı                   |                          | 132    | 126  | 258   |