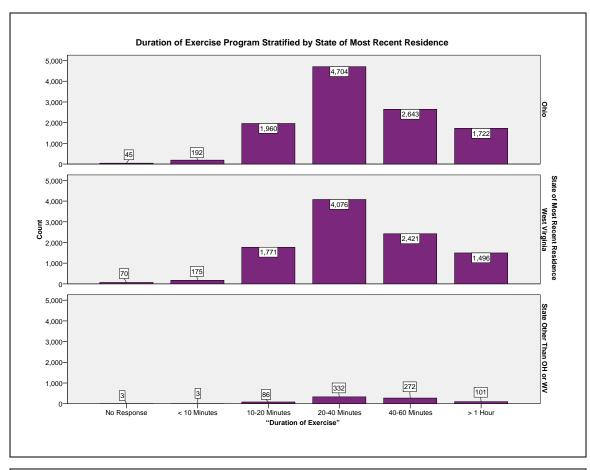

## "Duration of Exercise" \* "Gender" Crosstabulation

|              |               |                   | "Ger   | "Gender" |        |
|--------------|---------------|-------------------|--------|----------|--------|
|              |               |                   | Female | Male     | Total  |
| "Duration of | No Response   | Count             | 59     | 59       | 118    |
| Exercise"    |               | % within "Gender" | .5%    | .6%      | .5%    |
|              | < 10 Minutes  | Count             | 193    | 177      | 370    |
|              |               | % within "Gender" | 1.7%   | 1.7%     | 1.7%   |
|              | 10-20 Minutes | Count             | 2213   | 1604     | 3817   |
|              |               | % within "Gender" | 19.2%  | 15.2%    | 17.3%  |
|              | 20-40 Minutes | Count             | 5286   | 3826     | 9112   |
|              |               | % within "Gender" | 45.8%  | 36.3%    | 41.3%  |
|              | 40-60 Minutes | Count             | 2604   | 2732     | 5336   |
|              |               | % within "Gender" | 22.6%  | 25.9%    | 24.2%  |
|              | > 1 Hour      | Count             | 1178   | 2141     | 3319   |
|              |               | % within "Gender" | 10.2%  | 20.3%    | 15.0%  |
| Total        |               | Count             | 11533  | 10539    | 22072  |
|              |               | % within "Gender" | 100.0% | 100.0%   | 100.0% |