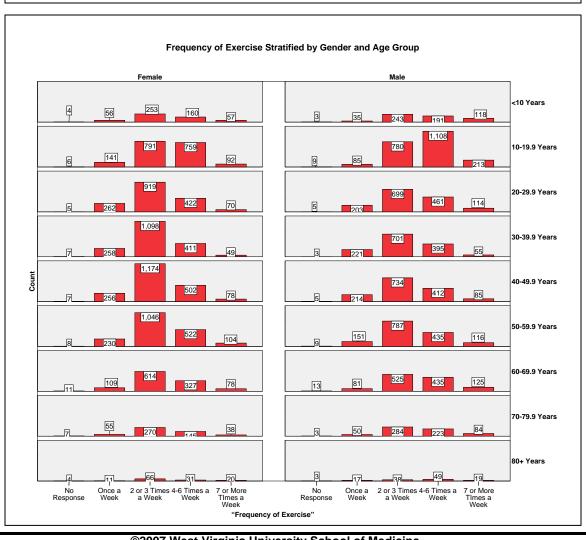

## Frequency of Exercise

Count

| Count          |                         |                          |        |      |       |
|----------------|-------------------------|--------------------------|--------|------|-------|
|                |                         |                          | "Gend  |      |       |
| Age Category 3 | <b>"</b>                | N. B.                    | Female | Male | Total |
| <10 Years      | "Frequency of Exercise" | No Response              | 4      | 3    | 7     |
|                | OI EXELCISE             | Once a Week              | 56     | 35   | 91    |
|                |                         | 2 or 3 Times a Week      | 253    | 243  | 496   |
|                |                         | 4-6 Times a Week         | 160    | 191  | 351   |
|                |                         | 7 or More TImes a Week   | 57     | 118  | 175   |
|                | Total                   |                          | 530    | 590  | 1120  |
| 10-19.9 Years  | "Frequency              | No Response              | 6      | 9    | 15    |
|                | of Exercise"            | Once a Week              | 141    | 85   | 226   |
|                |                         | 2 or 3 Times a Week      | 791    | 780  | 1571  |
|                |                         | 4-6 Times a Week         | 759    | 1108 | 1867  |
|                |                         | 7 or More Times a Week   | 92     | 213  | 305   |
|                | Total                   | 7 of Word Times a Wook   | 1789   | 2195 | 3984  |
| 20-29.9 Years  | "Frequency              | No Response              | 5      |      |       |
| 20-29.9 Teats  | of Exercise"            |                          | _      | 5    | 10    |
|                | OI EXCIDIO              | Once a Week              | 262    | 203  | 465   |
|                |                         | 2 or 3 Times a Week      | 919    | 699  | 1618  |
|                |                         | 4-6 Times a Week         | 422    | 461  | 883   |
|                |                         | 7 or More TImes a Week   | 70     | 114  | 184   |
|                | Total                   |                          | 1678   | 1482 | 3160  |
| 30-39.9 Years  | "Frequency              | No Response              | 7      | 3    | 10    |
|                | of Exercise"            | Once a Week              | 258    | 221  | 479   |
|                |                         | 2 or 3 Times a Week      | 1098   | 701  | 1799  |
|                |                         | 4-6 Times a Week         | 411    | 395  | 806   |
|                |                         | 7 or More Times a Week   | 49     | 55   | 104   |
|                | Total                   |                          | 1823   | 1375 | 3198  |
| 40-49.9 Years  | "Frequency              | No Response              | 7      | 5    | 12    |
| 40 40.0 10010  | of Exercise"            | Once a Week              | 256    | 214  | 470   |
|                | 0. =/.0.0.00            | 2 or 3 Times a Week      |        |      | _     |
|                |                         |                          | 1174   | 734  | 1908  |
|                |                         | 4-6 Times a Week         | 502    | 412  | 914   |
|                |                         | 7 or More Times a Week   | 78     | 85   | 163   |
|                | Total                   |                          | 2017   | 1450 | 3467  |
| 50-59.9 Years  | "Frequency              | No Response              | 8      | 9    | 17    |
|                | of Exercise"            | Once a Week              | 230    | 151  | 381   |
|                |                         | 2 or 3 Times a Week      | 1046   | 787  | 1833  |
|                |                         | 4-6 Times a Week         | 522    | 435  | 957   |
|                |                         | 7 or More Times a Week   | 104    | 116  | 220   |
|                | Total                   |                          | 1910   | 1498 | 3408  |
| 60-69.9 Years  | "Frequency              | No Response              | 11     | 13   | 24    |
|                | of Exercise"            | Once a Week              | 109    | 81   | 190   |
|                |                         | 2 or 3 Times a Week      | 614    | 525  | 1139  |
|                |                         | 4-6 Times a Week         | 327    | 435  | 762   |
|                |                         | 7 or More Times a Week   |        |      |       |
|                | Total                   | i or word rillies a week | 78     | 125  | 203   |
| 70.70.0 \/*    | Total                   | No Deensins              | 1139   | 1179 | 2318  |
| 70-79.9 Years  | "Frequency of Exercise" | No Response              | 7      | 3    | 10    |
|                | OI EXCICISE             | Once a Week              | 55     | 50   | 105   |
|                |                         | 2 or 3 Times a Week      | 270    | 284  | 554   |
|                |                         | 4-6 Times a Week         | 145    | 223  | 368   |
|                |                         | 7 or More TImes a Week   | 38     | 84   | 122   |
|                | Total                   |                          | 515    | 644  | 1159  |
| 80+ Years      | "Frequency              | No Response              | 4      | 3    | 7     |
|                | of Exercise"            | Once a Week              | 11     | 17   | 28    |
|                |                         | 2 or 3 Times a Week      | 66     | 38   | 104   |
|                |                         | 4-6 Times a Week         | 31     | 49   | 80    |
|                |                         | 7 or More Times a Week   | 20     | 19   | 39    |
|                | Total                   | , or more rillies a meek |        |      |       |
|                | ıvıaı                   |                          | 132    | 126  | 258   |