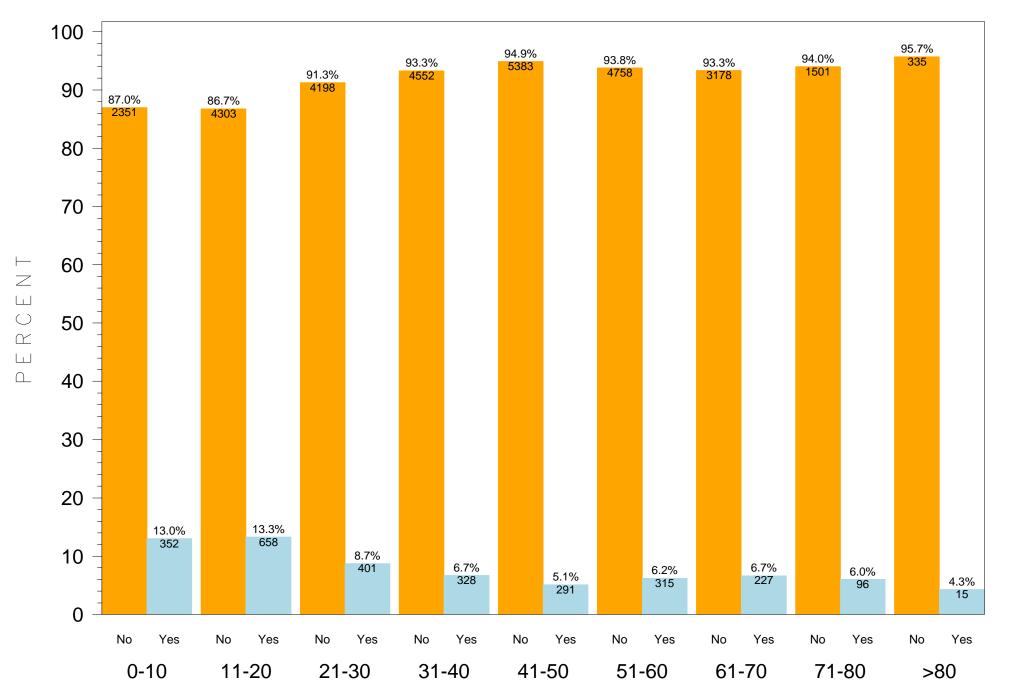

## SELF-REPORTED DIAGNOSIS OF ASTHMA STRATIFIED BY GENDER AND AGE GROUP

| AGE<br>GROUP<br>(years) | GENDER | SELF-REPORTED | POPULATION | #<br>REPORTED | PERCENT |
|-------------------------|--------|---------------|------------|---------------|---------|
| 0-10                    | Female | No            | 2690       | 2455          | 91.264% |
| 0-10                    | Female | Yes           | 2690       | 235           | 8.736%  |
| 0-10                    | Male   | No            | 2703       | 2351          | 86.977% |
| 0-10                    | Male   | Yes           | 2703       | 352           | 13.023% |
| 11-20                   | Female | No            | 4770       | 4189          | 87.820% |
| 11-20                   | Female | Yes           | 4770       | 581           | 12.180% |
| 11-20                   | Male   | No            | 4961       | 4303          | 86.737% |
| 11-20                   | Male   | Yes           | 4961       | 658           | 13.263% |
| 21-30                   | Female | No            | 5408       | 4805          | 88.850% |
| 21-30                   | Female | Yes           | 5408       | 603           | 11.150% |
| 21-30                   | Male   | No            | 4599       | 4198          | 91.281% |
| 21-30                   | Male   | Yes           | 4599       | 401           | 8.719%  |
| 31-40                   | Female | No            | 5791       | 5190          | 89.622% |
| 31-40                   | Female | Yes           | 5791       | 601           | 10.378% |
| 31-40                   | Male   | No            | 4880       | 4552          | 93.279% |
| 31-40                   | Male   | Yes           | 4880       | 328           | 6.721%  |
| 41-50                   | Female | No            | 6413       | 5723          | 89.241% |
| 41-50                   | Female | Yes           | 6413       | 690           | 10.759% |
| 41-50                   | Male   | No            | 5674       | 5383          | 94.871% |
| 41-50                   | Male   | Yes           | 5674       | 291           | 5.129%  |
| 51-60                   | Female | No            | 5257       | 4651          | 88.473% |
| 51-60                   | Female | Yes           | 5257       | 606           | 11.527% |
| 51-60                   | Male   | No            | 5073       | 4758          | 93.791% |
| 51-60                   | Male   | Yes           | 5073       | 315           | 6.209%  |
| 61-70                   | Female | No            | 3329       | 2980          | 89.516% |
| 61-70                   | Female | Yes           | 3329       | 349           | 10.484% |
| 61-70                   | Male   | No            | 3405       | 3178          | 93.333% |
| 61-70                   | Male   | Yes           | 3405       | 227           | 6.667%  |
| 71-80                   | Female | No            | 1571       | 1393          | 88.670% |
| 71-80                   | Female | Yes           | 1571       | 178           | 11.330% |
| 71-80                   | Male   | No            | 1597       | 1501          | 93.989% |
| 71-80                   | Male   | Yes           | 1597       | 96            | 6.011%  |
| >80                     | Female | No            | 559        | 513           | 91.771% |
| >80                     | Female | Yes           | 559        | 46            | 8.229%  |
| >80                     | Male   | No            | 350        | 335           | 95.714% |
| >80                     | Male   | Yes           | 350        | 15            | 4.286%  |

## SELF-REPORTED DIAGNOSIS OF ASTHMA IN MALES STRATIFIED BY AGE GROUP

©2007 West Virginia University School of Medicine