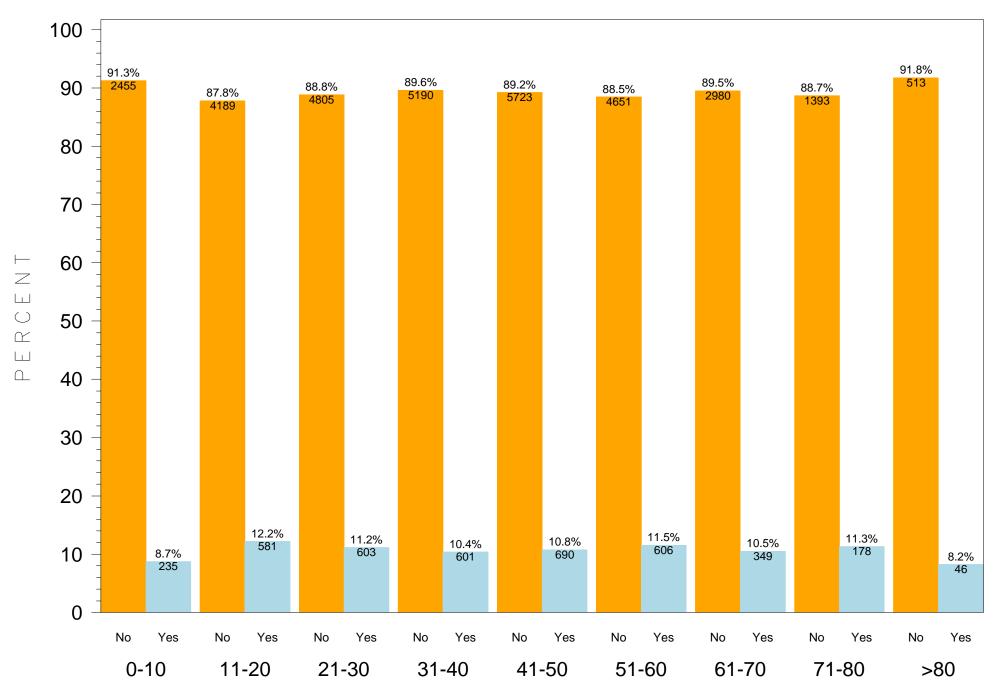

## SELF-REPORTED DIAGNOSIS OF ASTHMA STRATIFIED BY GENDER AND AGE GROUP

| AGE<br>GROUP<br>(years) | GENDER | SELF-REPORTED | POPULATION | #<br>REPORTED | PERCENT |
|-------------------------|--------|---------------|------------|---------------|---------|
| 0-10                    | Female | No            | 2690       | 2455          | 91.264% |
| 0-10                    | Female | Yes           | 2690       | 235           | 8.736%  |
| 0-10                    | Male   | No            | 2703       | 2351          | 86.977% |
| 0-10                    | Male   | Yes           | 2703       | 352           | 13.023% |
| 11-20                   | Female | No            | 4770       | 4189          | 87.820% |
| 11-20                   | Female | Yes           | 4770       | 581           | 12.180% |
| 11-20                   | Male   | No            | 4961       | 4303          | 86.737% |
| 11-20                   | Male   | Yes           | 4961       | 658           | 13.263% |
| 21-30                   | Female | No            | 5408       | 4805          | 88.850% |
| 21-30                   | Female | Yes           | 5408       | 603           | 11.150% |
| 21-30                   | Male   | No            | 4599       | 4198          | 91.281% |
| 21-30                   | Male   | Yes           | 4599       | 401           | 8.719%  |
| 31-40                   | Female | No            | 5791       | 5190          | 89.622% |
| 31-40                   | Female | Yes           | 5791       | 601           | 10.378% |
| 31-40                   | Male   | No            | 4880       | 4552          | 93.279% |
| 31-40                   | Male   | Yes           | 4880       | 328           | 6.721%  |
| 41-50                   | Female | No            | 6413       | 5723          | 89.241% |
| 41-50                   | Female | Yes           | 6413       | 690           | 10.759% |
| 41-50                   | Male   | No            | 5674       | 5383          | 94.871% |
| 41-50                   | Male   | Yes           | 5674       | 291           | 5.129%  |
| 51-60                   | Female | No            | 5257       | 4651          | 88.473% |
| 51-60                   | Female | Yes           | 5257       | 606           | 11.527% |
| 51-60                   | Male   | No            | 5073       | 4758          | 93.791% |
| 51-60                   | Male   | Yes           | 5073       | 315           | 6.209%  |
| 61-70                   | Female | No            | 3329       | 2980          | 89.516% |
| 61-70                   | Female | Yes           | 3329       | 349           | 10.484% |
| 61-70                   | Male   | No            | 3405       | 3178          | 93.333% |
| 61-70                   | Male   | Yes           | 3405       | 227           | 6.667%  |
| 71-80                   | Female | No            | 1571       | 1393          | 88.670% |
| 71-80                   | Female | Yes           | 1571       | 178           | 11.330% |
| 71-80                   | Male   | No            | 1597       | 1501          | 93.989% |
| 71-80                   | Male   | Yes           | 1597       | 96            | 6.011%  |
| >80                     | Female | No            | 559        | 513           | 91.771% |
| >80                     | Female | Yes           | 559        | 46            | 8.229%  |
| >80                     | Male   | No            | 350        | 335           | 95.714% |
| >80                     | Male   | Yes           | 350        | 15            | 4.286%  |

## SELF-REPORTED DIAGNOSIS OF ASTHMA IN FEMALES STRATIFIED BY AGE GROUP

©2007 West Virginia University School of Medicine