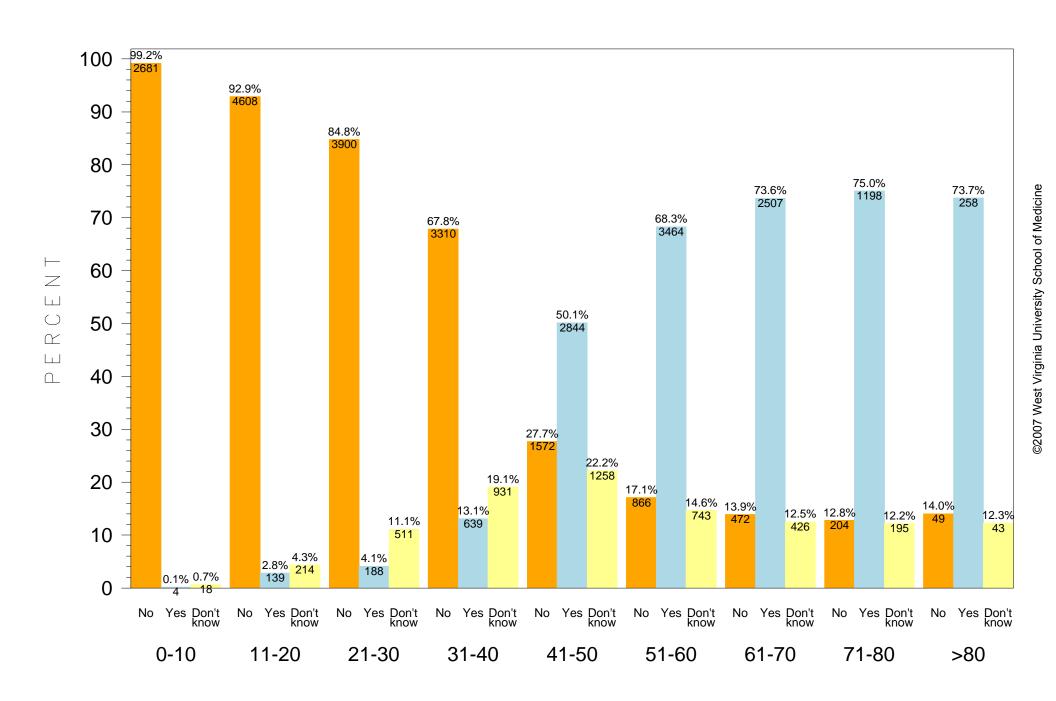

## SELF-REPORTED DIAGNOSIS OF MUMPS IN MALES

STRATIFIED BY AGE GROUP

## SELF-REPORTED DIAGNOSIS OF MUMPS STRATIFIED BY GENDER AND AGE GROUP

| AGE<br>GROUP<br>(years) | GENDER | SELF-REPORTED | POPULATION | #<br>REPORTED | PERCENT |
|-------------------------|--------|---------------|------------|---------------|---------|
| 0-10                    | Female | No            | 2690       | 2661          | 98.922% |
| 0-10                    | Female | Yes           | 2690       | 4             | 0.149%  |
| 0-10                    | Female | Don't know    | 2690       | 25            | 0.929%  |
| 0-10                    | Male   | No            | 2703       | 2681          | 99.186% |
| 0-10                    | Male   | Yes           | 2703       | 4             | 0.148%  |
| 0-10                    | Male   | Don't know    | 2703       | 18            | 0.666%  |
| 11-20                   | Female | No            | 4770       | 4484          | 94.004% |
| 11-20                   | Female | Yes           | 4770       | 101           | 2.117%  |
| 11-20                   | Female | Don't know    | 4770       | 185           | 3.878%  |
| 11-20                   | Male   | No            | 4961       | 4608          | 92.884% |
| 11-20                   | Male   | Yes           | 4961       | 139           | 2.802%  |
| 11-20                   | Male   | Don't know    | 4961       | 214           | 4.314%  |
| 21-30                   | Female | No            | 5408       | 4688          | 86.686% |
| 21-30                   | Female | Yes           | 5408       | 190           | 3.513%  |
| 21-30                   | Female | Don't know    | 5408       | 530           | 9.800%  |
| 21-30                   | Male   | No            | 4599       | 3900          | 84.801% |
| 21-30                   | Male   | Yes           | 4599       | 188           | 4.088%  |
| 21-30                   | Male   | Don't know    | 4599       | 511           | 11.111% |
| 31-40                   | Female | No            | 5791       | 4148          | 71.628% |
| 31-40                   | Female | Yes           | 5791       | 804           | 13.884% |
| 31-40                   | Female | Don't know    | 5791       | 839           | 14.488% |
| 31-40                   | Male   | No            | 4880       | 3310          | 67.828% |
| 31-40                   | Male   | Yes           | 4880       | 639           | 13.094% |
| 31-40                   | Male   | Don't know    | 4880       | 931           | 19.078% |
| 41-50                   | Female | No            | 6413       | 2150          | 33.526% |
| 41-50                   | Female | Yes           | 6413       | 3266          | 50.928% |
| 41-50                   | Female | Don't know    | 6413       | 997           | 15.547% |
| 41-50                   | Male   | No            | 5674       | 1572          | 27.705% |
| 41-50                   | Male   | Yes           | 5674       | 2844          | 50.123% |
| 41-50                   | Male   | Don't know    | 5674       | 1258          | 22.171% |
| 51-60                   | Female | No            | 5257       | 1217          | 23.150% |
| 51-60                   | Female | Yes           | 5257       | 3426          | 65.170% |
| 51-60                   | Female | Don't know    | 5257       | 614           | 11.680% |
| 51-60                   | Male   | No            | 5073       | 866           | 17.071% |
| 51-60                   | Male   | Yes           | 5073       | 3464          | 68.283% |
| 51-60                   | Male   | Don't know    | 5073       | 743           | 14.646% |
| 61-70                   | Female | No            | 3329       | 616           | 18.504% |
| 61-70                   | Female | Yes           | 3329       | 2359          | 70.862% |

## SELF-REPORTED DIAGNOSIS OF MUMPS STRATIFIED BY GENDER AND AGE GROUP

| AGE<br>GROUP<br>(years) | GENDER | SELF-REPORTED | POPULATION | #<br>REPORTED | PERCENT |
|-------------------------|--------|---------------|------------|---------------|---------|
| 61-70                   | Female | Don't know    | 3329       | 354           | 10.634% |
| 61-70                   | Male   | No            | 3405       | 472           | 13.862% |
| 61-70                   | Male   | Yes           | 3405       | 2507          | 73.627% |
| 61-70                   | Male   | Don't know    | 3405       | 426           | 12.511% |
| 71-80                   | Female | No            | 1571       | 250           | 15.913% |
| 71-80                   | Female | Yes           | 1571       | 1141          | 72.629% |
| 71-80                   | Female | Don't know    | 1571       | 180           | 11.458% |
| 71-80                   | Male   | No            | 1597       | 204           | 12.774% |
| 71-80                   | Male   | Yes           | 1597       | 1198          | 75.016% |
| 71-80                   | Male   | Don't know    | 1597       | 195           | 12.210% |
| >80                     | Female | No            | 559        | 80            | 14.311% |
| >80                     | Female | Yes           | 559        | 418           | 74.776% |
| >80                     | Female | Don't know    | 559        | 61            | 10.912% |
| >80                     | Male   | No            | 350        | 49            | 14.000% |
| >80                     | Male   | Yes           | 350        | 258           | 73.714% |
| >80                     | Male   | Don't know    | 350        | 43            | 12.286% |