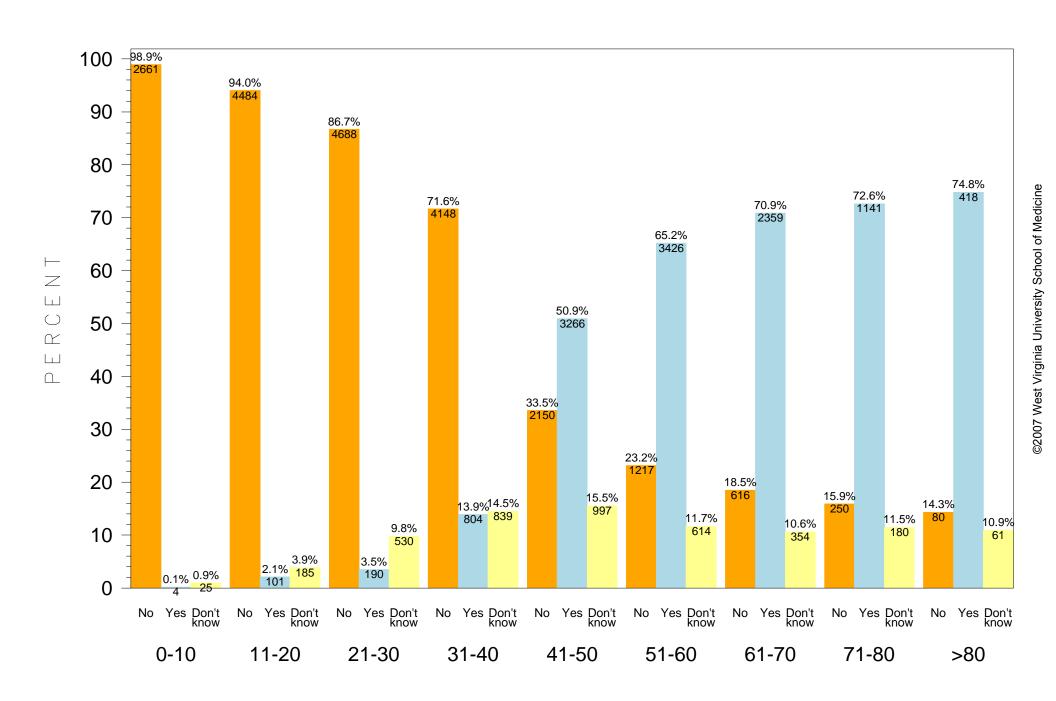

## SELF-REPORTED DIAGNOSIS OF MUMPS IN FEMALES

STRATIFIED BY AGE GROUP

## SELF-REPORTED DIAGNOSIS OF MUMPS STRATIFIED BY GENDER AND AGE GROUP

| AGE<br>GROUP<br>(years) | GENDER | SELF-REPORTED | POPULATION | #<br>REPORTED | PERCENT |
|-------------------------|--------|---------------|------------|---------------|---------|
| 0-10                    | Female | No            | 2690       | 2661          | 98.922% |
| 0-10                    | Female | Yes           | 2690       | 4             | 0.149%  |
| 0-10                    | Female | Don't know    | 2690       | 25            | 0.929%  |
| 0-10                    | Male   | No            | 2703       | 2681          | 99.186% |
| 0-10                    | Male   | Yes           | 2703       | 4             | 0.148%  |
| 0-10                    | Male   | Don't know    | 2703       | 18            | 0.666%  |
| 11-20                   | Female | No            | 4770       | 4484          | 94.004% |
| 11-20                   | Female | Yes           | 4770       | 101           | 2.117%  |
| 11-20                   | Female | Don't know    | 4770       | 185           | 3.878%  |
| 11-20                   | Male   | No            | 4961       | 4608          | 92.884% |
| 11-20                   | Male   | Yes           | 4961       | 139           | 2.802%  |
| 11-20                   | Male   | Don't know    | 4961       | 214           | 4.314%  |
| 21-30                   | Female | No            | 5408       | 4688          | 86.686% |
| 21-30                   | Female | Yes           | 5408       | 190           | 3.513%  |
| 21-30                   | Female | Don't know    | 5408       | 530           | 9.800%  |
| 21-30                   | Male   | No            | 4599       | 3900          | 84.801% |
| 21-30                   | Male   | Yes           | 4599       | 188           | 4.088%  |
| 21-30                   | Male   | Don't know    | 4599       | 511           | 11.111% |
| 31-40                   | Female | No            | 5791       | 4148          | 71.628% |
| 31-40                   | Female | Yes           | 5791       | 804           | 13.884% |
| 31-40                   | Female | Don't know    | 5791       | 839           | 14.488% |
| 31-40                   | Male   | No            | 4880       | 3310          | 67.828% |
| 31-40                   | Male   | Yes           | 4880       | 639           | 13.094% |
| 31-40                   | Male   | Don't know    | 4880       | 931           | 19.078% |
| 41-50                   | Female | No            | 6413       | 2150          | 33.526% |
| 41-50                   | Female | Yes           | 6413       | 3266          | 50.928% |
| 41-50                   | Female | Don't know    | 6413       | 997           | 15.547% |
| 41-50                   | Male   | No            | 5674       | 1572          | 27.705% |
| 41-50                   | Male   | Yes           | 5674       | 2844          | 50.123% |
| 41-50                   | Male   | Don't know    | 5674       | 1258          | 22.171% |
| 51-60                   | Female | No            | 5257       | 1217          | 23.150% |
| 51-60                   | Female | Yes           | 5257       | 3426          | 65.170% |
| 51-60                   | Female | Don't know    | 5257       | 614           | 11.680% |
| 51-60                   | Male   | No            | 5073       | 866           | 17.071% |
| 51-60                   | Male   | Yes           | 5073       | 3464          | 68.283% |
| 51-60                   | Male   | Don't know    | 5073       | 743           | 14.646% |
| 61-70                   | Female | No            | 3329       | 616           | 18.504% |
| 61-70                   | Female | Yes           | 3329       | 2359          | 70.862% |

## SELF-REPORTED DIAGNOSIS OF MUMPS STRATIFIED BY GENDER AND AGE GROUP

| AGE<br>GROUP<br>(years) | GENDER | SELF-REPORTED | POPULATION | #<br>REPORTED | PERCENT |
|-------------------------|--------|---------------|------------|---------------|---------|
| 61-70                   | Female | Don't know    | 3329       | 354           | 10.634% |
| 61-70                   | Male   | No            | 3405       | 472           | 13.862% |
| 61-70                   | Male   | Yes           | 3405       | 2507          | 73.627% |
| 61-70                   | Male   | Don't know    | 3405       | 426           | 12.511% |
| 71-80                   | Female | No            | 1571       | 250           | 15.913% |
| 71-80                   | Female | Yes           | 1571       | 1141          | 72.629% |
| 71-80                   | Female | Don't know    | 1571       | 180           | 11.458% |
| 71-80                   | Male   | No            | 1597       | 204           | 12.774% |
| 71-80                   | Male   | Yes           | 1597       | 1198          | 75.016% |
| 71-80                   | Male   | Don't know    | 1597       | 195           | 12.210% |
| >80                     | Female | No            | 559        | 80            | 14.311% |
| >80                     | Female | Yes           | 559        | 418           | 74.776% |
| >80                     | Female | Don't know    | 559        | 61            | 10.912% |
| >80                     | Male   | No            | 350        | 49            | 14.000% |
| >80                     | Male   | Yes           | 350        | 258           | 73.714% |
| >80                     | Male   | Don't know    | 350        | 43            | 12.286% |