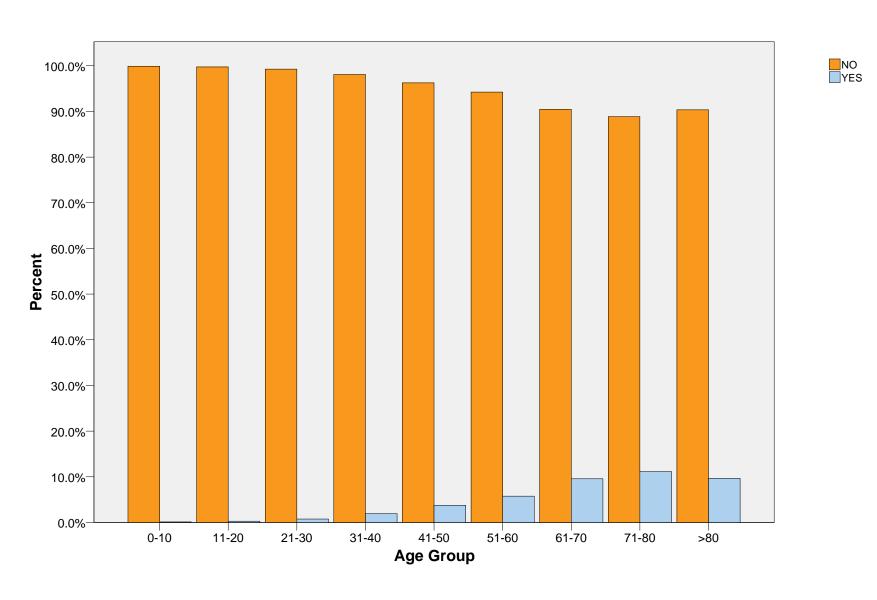

## SELF-REPORTED RHEUMATOID ARTHRITIS IN FEMALES BY AGE GROUP

## **SELF-REPORTED DIAGNOSIS OF RHEUMATOID ARTHRITIS**

|        |              |             |                   | Diagnosed Rheumatoid Arthritis |             | Total           |
|--------|--------------|-------------|-------------------|--------------------------------|-------------|-----------------|
|        |              |             |                   | NO                             | YES         |                 |
| Female | Age Group    | 0-10        | Count             | 2687                           | 3           | 2690            |
|        |              |             | Percent (%)       | 99.9%                          | .1%         | 100.0%          |
|        |              | 11-20       | Count             | 4757                           | 13          | 4770            |
|        |              |             | Percent (%)       | 99.7%                          | .3%         | 100.0%          |
|        |              | 21-30       | Count             | 5368                           | 40          | 5408            |
|        |              |             | Percent (%)       | 99.3%                          | .7%         | 100.0%          |
|        |              | 31-40       | Count             | 5680                           | 111         | 5791            |
|        |              |             | Percent (%)       | 98.1%                          | 1.9%        | 100.0%          |
|        |              | 41-50       | Count             | 6172                           | 241         | 6413            |
|        |              |             | Percent (%)       | 96.2%                          | 3.8%        | 100.0%          |
|        |              | 51-60       | Count             | 4954                           | 303         | 5257            |
|        |              | 04.70       | Percent (%)       | 94.2%                          | 5.8%        | 100.0%          |
|        |              | 61-70       | Count             | 3011                           | 318         | 3329            |
|        |              | 71-80       | Percent (%) Count | 90.4%                          | 9.6%        | 100.0%          |
|        |              | 7 1-00      | Percent (%)       | 1396                           | 175         | 1571            |
|        |              | >80         | Count             | 88.9%<br>505                   | 11.1%<br>54 | 100.0%<br>559   |
|        |              | >00         | Percent (%)       | 90.3%                          | 9.7%        | 100.0%          |
|        | Total        |             | Count             | 34530                          | 1258        | 35788           |
|        | rotar        |             | Percent (%)       | 96.5%                          | 3.5%        | 100.0%          |
| Male   | Age<br>Group | 0-10        | Count             | 2702                           | 1           | 2703            |
|        |              |             | Percent (%)       | 100.0%                         | .0%         | 100.0%          |
|        |              | 11-20       | Count             | 4958                           | 3           | 4961            |
|        |              |             | Percent (%)       | 99.9%                          | .1%         | 100.0%          |
|        |              | 21-30       | Count             | 4581                           | 18          | 4599            |
|        |              |             | Percent (%)       | 99.6%                          | .4%         | 100.0%          |
|        |              | 31-40       | Count             | 4844                           | 36          | 4880            |
|        |              |             | Percent (%)       | 99.3%                          | .7%         | 100.0%          |
|        |              | 41-50       | Count             | 5526                           | 148         | 5674            |
|        |              |             | Percent (%)       | 97.4%                          | 2.6%        | 100.0%          |
|        |              | 51-60       | Count             | 4836                           | 237         | 5073            |
|        |              | 04.70       | Percent (%)       | 95.3%                          | 4.7%        | 100.0%          |
|        |              | 61-70       | Count             | 3218                           | 187         | 3405            |
|        |              | 74.00       | Percent (%)       | 94.5%                          | 5.5%        | 100.0%          |
|        |              | 71-80       | Count             | 1484                           | 113         | 1597            |
|        |              | <b>~ 90</b> | Percent (%) Count | 92.9%                          | 7.1%        | 100.0%          |
|        |              | >80         | Percent (%)       | 327                            | 23          | 350             |
|        | Total        |             | Count             | 93.4%                          | 6.6%        | 100.0%          |
|        | ı Ulai       |             | Percent (%)       | 32476<br>97.7%                 | 766<br>2.3% | 33242<br>100.0% |
|        |              |             | r 6106111 (70)    | 91.1%                          | 2.3%        | 100.0%          |