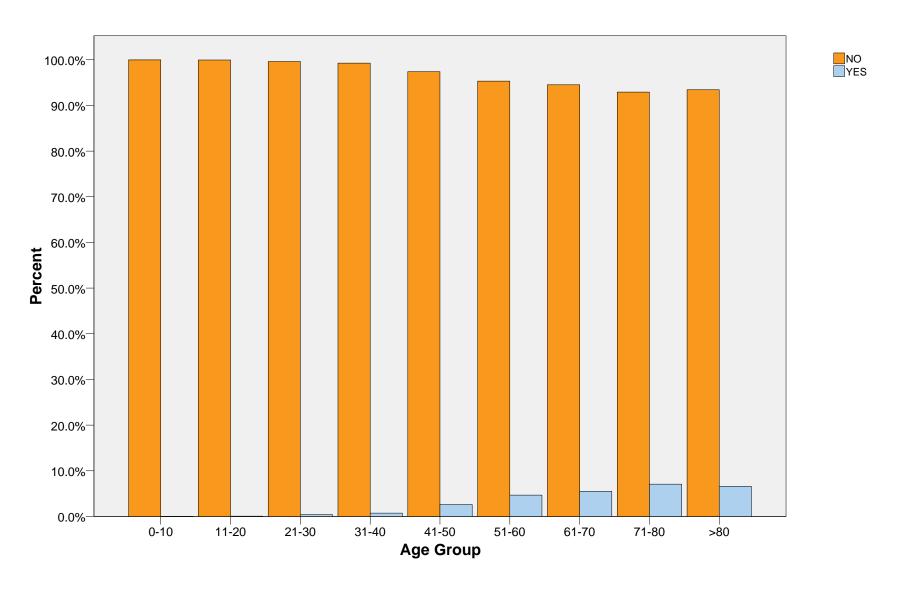

## SELF-REPORTED RHEUMATOID ARTHRITIS IN MALES BY AGE GROUP

## **SELF-REPORTED DIAGNOSIS OF RHEUMATOID ARTHRITIS**

|        |              |             |                   | Diagnosed Rheumatoid Arthritis |             | Total           |
|--------|--------------|-------------|-------------------|--------------------------------|-------------|-----------------|
|        |              |             |                   | NO                             | YES         |                 |
| Female | Age Group    | 0-10        | Count             | 2687                           | 3           | 2690            |
|        |              |             | Percent (%)       | 99.9%                          | .1%         | 100.0%          |
|        |              | 11-20       | Count             | 4757                           | 13          | 4770            |
|        |              |             | Percent (%)       | 99.7%                          | .3%         | 100.0%          |
|        |              | 21-30       | Count             | 5368                           | 40          | 5408            |
|        |              |             | Percent (%)       | 99.3%                          | .7%         | 100.0%          |
|        |              | 31-40       | Count             | 5680                           | 111         | 5791            |
|        |              |             | Percent (%)       | 98.1%                          | 1.9%        | 100.0%          |
|        |              | 41-50       | Count             | 6172                           | 241         | 6413            |
|        |              |             | Percent (%)       | 96.2%                          | 3.8%        | 100.0%          |
|        |              | 51-60       | Count             | 4954                           | 303         | 5257            |
|        |              | 04.70       | Percent (%)       | 94.2%                          | 5.8%        | 100.0%          |
|        |              | 61-70       | Count             | 3011                           | 318         | 3329            |
|        |              | 71-80       | Percent (%) Count | 90.4%                          | 9.6%        | 100.0%          |
|        |              | 7 1-00      | Percent (%)       | 1396                           | 175         | 1571            |
|        |              | >80         | Count             | 88.9%<br>505                   | 11.1%<br>54 | 100.0%<br>559   |
|        |              | >00         | Percent (%)       | 90.3%                          | 9.7%        | 100.0%          |
|        | Total        |             | Count             | 34530                          | 1258        | 35788           |
|        | rotar        |             | Percent (%)       | 96.5%                          | 3.5%        | 100.0%          |
| Male   | Age<br>Group | 0-10        | Count             | 2702                           | 1           | 2703            |
|        |              |             | Percent (%)       | 100.0%                         | .0%         | 100.0%          |
|        |              | 11-20       | Count             | 4958                           | 3           | 4961            |
|        |              |             | Percent (%)       | 99.9%                          | .1%         | 100.0%          |
|        |              | 21-30       | Count             | 4581                           | 18          | 4599            |
|        |              |             | Percent (%)       | 99.6%                          | .4%         | 100.0%          |
|        |              | 31-40       | Count             | 4844                           | 36          | 4880            |
|        |              |             | Percent (%)       | 99.3%                          | .7%         | 100.0%          |
|        |              | 41-50       | Count             | 5526                           | 148         | 5674            |
|        |              |             | Percent (%)       | 97.4%                          | 2.6%        | 100.0%          |
|        |              | 51-60       | Count             | 4836                           | 237         | 5073            |
|        |              | 04.70       | Percent (%)       | 95.3%                          | 4.7%        | 100.0%          |
|        |              | 61-70       | Count             | 3218                           | 187         | 3405            |
|        |              | 74.00       | Percent (%)       | 94.5%                          | 5.5%        | 100.0%          |
|        |              | 71-80       | Count             | 1484                           | 113         | 1597            |
|        |              | <b>~ 90</b> | Percent (%) Count | 92.9%                          | 7.1%        | 100.0%          |
|        |              | >80         | Percent (%)       | 327                            | 23          | 350             |
|        | Total        |             | Count             | 93.4%                          | 6.6%        | 100.0%          |
|        | ı Ulai       |             | Percent (%)       | 32476<br>97.7%                 | 766<br>2.3% | 33242<br>100.0% |
|        |              |             | r 6106111 (70)    | 91.1%                          | 2.3%        | 100.0%          |