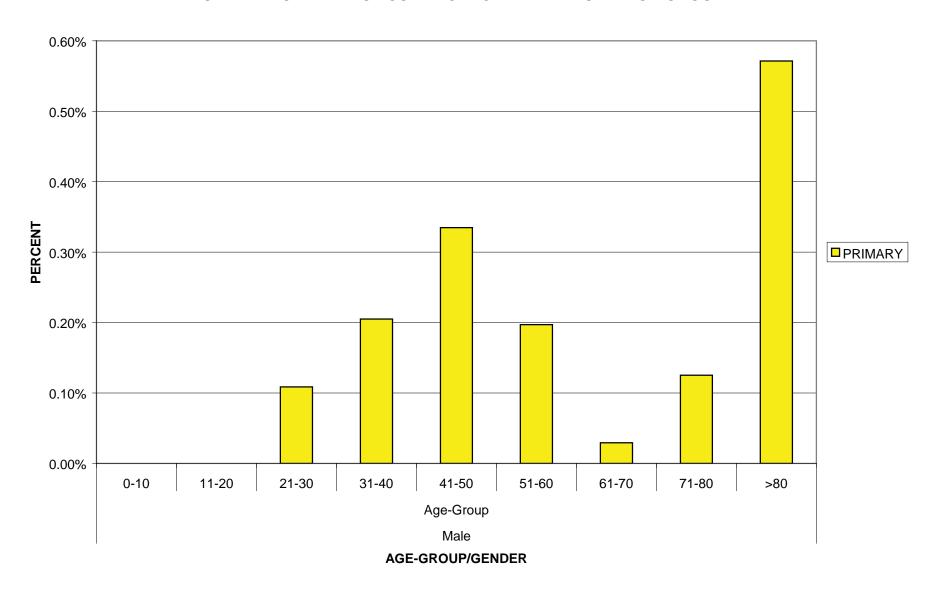

## SELF-REPORTED DIAGNOSIS OF TESTICULAR CANCER IN MALES BY AGE-GROUP

|        |           |       |             | Testicular C              |         |        |
|--------|-----------|-------|-------------|---------------------------|---------|--------|
| Gender |           |       |             | NO CANCER/<br>NO RESPONSE | PRIMARY | Total  |
| Male   | Age Group | 0-10  | Count       | 2703                      | 0       | 2703   |
|        |           |       | Percent (%) | 100.0%                    | .0%     | 100.0% |
|        |           | 11-20 | Count       | 4961                      | 0       | 4961   |
|        |           |       | Percent (%) | 100.0%                    | .0%     | 100.0% |
|        |           | 21-30 | Count       | 4594                      | 5       | 4599   |
|        |           |       | Percent (%) | 99.9%                     | .1%     | 100.0% |
|        |           | 31-40 | Count       | 4870                      | 10      | 4880   |
|        |           |       | Percent (%) | 99.8%                     | .2%     | 100.0% |
|        |           | 41-50 | Count       | 5655                      | 19      | 5674   |
|        |           |       | Percent (%) | 99.7%                     | .3%     | 100.0% |
|        |           | 51-60 | Count       | 5063                      | 10      | 5073   |
|        |           |       | Percent (%) | 99.8%                     | .2%     | 100.0% |
|        |           | 61-70 | Count       | 3404                      | 1       | 3405   |
|        |           |       | Percent (%) | 100.0%                    | .0%     | 100.0% |
|        |           | 71-80 | Count       | 1595                      | 2       | 1597   |
|        |           |       | Percent (%) | 99.9%                     | .1%     | 100.0% |
|        |           | >80   | Count       | 348                       | 2       | 350    |
|        |           |       | Percent (%) | 99.4%                     | .6%     | 100.0% |
|        | Total     |       | Count       | 33193                     | 49      | 33242  |
|        |           |       | Percent (%) | 99.9%                     | .1%     | 100.0% |