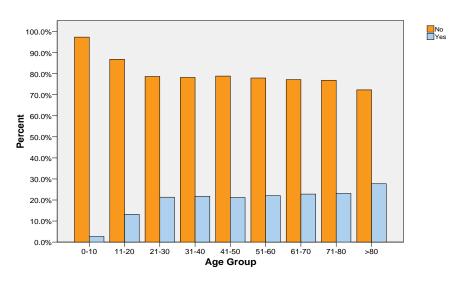

| 2629               | 776   | 3405   |
|        |           |       | Percent (%)        | 77.2%              | 22.8% | 100.0% |
|        |           | 71-80 | Count              | 1228               | 369   | 1597   |
|        |           |       | Percent (%)        | 76.9%              | 23.1% | 100.0% |
|        |           | >80   | Count              | 253                | 97    | 350    |
|        |           |       | Percent (%)        | 72.3%              | 27.7% | 100.0% |
|        | Total     |       | Count              | 26915              | 6327  | 33242  |
|        |           |       | Percent (%)        | 81.0%              | 19.0% | 100.0% |

## SELF-REPORTED RECENT WEIGHT LOSS IN FEMALES BY AGE GROUP



## SELF-REPORTED RECENT WEIGHT LOSS IN MALES BY AGE GROUP



## SELF-REPORTED RECENT WEIGHT LOSS BY GENDER AND AGE GROUP