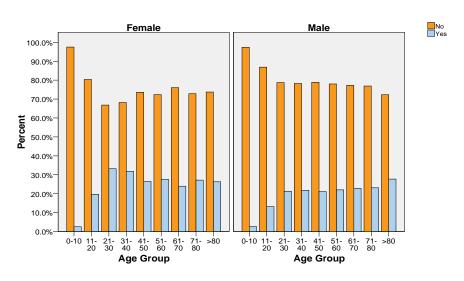

## SELF-REPORTED RECENT WEIGHT LOSS BY GENDER AND AGE GROUP

SELF-REPORTED RECENT WEIGHT LOSS BY GENDER AND AGE GROUP

|        |           |       | ENT WEIGHT LOSS BY | Recent Weight Loss |       | Total  |
|--------|-----------|-------|--------------------|--------------------|-------|--------|
| Gender |           |       |                    | No                 | Yes   |        |
| Female | Age Group | 0-10  | Count              | 2622               | 68    | 2690   |
|        |           |       | Percent (%)        | 97.5%              | 2.5%  | 100.0% |
|        |           | 11-20 | Count              | 3832               | 938   | 4770   |
|        |           |       | Percent (%)        | 80.3%              | 19.7% | 100.0% |
|        |           | 21-30 | Count              | 3613               | 1795  | 5408   |
|        |           |       | Percent (%)        | 66.8%              | 33.2% | 100.0% |
|        |           | 31-40 | Count              | 3947               | 1844  | 5791   |
|        |           |       | Percent (%)        | 68.2%              | 31.8% | 100.0% |
|        |           | 41-50 | Count              | 4716               | 1697  | 6413   |
|        |           |       | Percent (%)        | 73.5%              | 26.5% | 100.0% |
|        |           | 51-60 | Count              | 3804               | 1453  | 5257   |
|        |           |       | Percent (%)        | 72.4%              | 27.6% | 100.0% |
|        |           | 61-70 | Count              | 2531               | 798   | 3329   |
|        |           |       | Percent (%)        | 76.0%              | 24.0% | 100.0% |
|        |           | 71-80 | Count              | 1144               | 427   | 1571   |
|        |           |       | Percent (%)        | 72.8%              | 27.2% | 100.0% |
|        |           | >80   | Count              | 412                | 147   | 559    |
|        |           |       | Percent (%)        | 73.7%              | 26.3% | 100.0% |
|        | Total     |       | Count              | 26621              | 9167  | 35788  |
|        |           |       | Percent (%)        | 74.4%              | 25.6% | 100.0% |
| Male   | Age Group | 0-10  | Count              | 2632               | 71    | 2703   |
|        |           |       | Percent (%)        | 97.4%              | 2.6%  | 100.0% |
|        |           | 11-20 | Count              | 4308               | 653   | 4961   |
|        |           |       | Percent (%)        | 86.8%              | 13.2% | 100.0% |
|        |           | 21-30 | Count              | 3619               | 980   | 4599   |
|        |           |       | Percent (%)        | 78.7%              | 21.3% | 100.0% |
|        |           | 31-40 | Count              | 3817               | 1063  | 4880   |
|        |           |       | Percent (%)        | 78.2%              | 21.8% | 100.0% |
|        |           | 41-50 | Count              | 4474               | 1200  | 5674   |
|        |           |       | Percent (%)        | 78.9%              | 21.1% | 100.0% |
|        |           | 51-60 | Count              | 3955               | 1118  | 5073   |
|        |           |       | Percent (%)        | 78.0%              | 22.0% | 100.0% |
|        |           | 61-70 | Count              | 2629               | 776   | 3405   |
|        |           |       | Percent (%)        | 77.2%              | 22.8% | 100.0% |
|        |           | 71-80 | Count              | 1228               | 369   | 1597   |
|        |           |       | Percent (%)        | 76.9%              | 23.1% | 100.0% |
|        |           | >80   | Count              | 253                | 97    | 350    |
|        |           |       | Percent (%)        | 72.3%              | 27.7% | 100.0% |
|        | Total     |       | Count              | 26915              | 6327  | 33242  |
|        |           |       | Percent (%)        | 81.0%              | 19.0% | 100.0% |