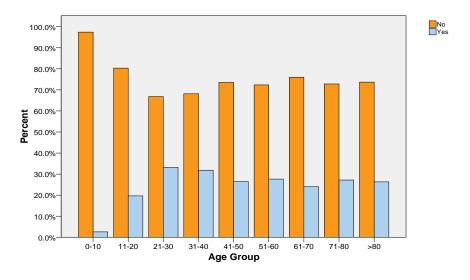

22.0% | 100.0% |
|        |           | 61-70 | Count              | 2629               | 776   | 3405   |
|        |           |       | Percent (%)        | 77.2%              | 22.8% | 100.0% |
|        |           | 71-80 | Count              | 1228               | 369   | 1597   |
|        |           |       | Percent (%)        | 76.9%              | 23.1% | 100.0% |
|        |           | >80   | Count              | 253                | 97    | 350    |
|        |           |       | Percent (%)        | 72.3%              | 27.7% | 100.0% |
|        | Total     |       | Count              | 26915              | 6327  | 33242  |
|        |           |       | Percent (%)        | 81.0%              | 19.0% | 100.0% |

## SELF-REPORTED RECENT WEIGHT LOSS IN FEMALES BY AGE GROUP



## SELF-REPORTED RECENT WEIGHT LOSS IN MALES BY AGE GROUP



## SELF-REPORTED RECENT WEIGHT LOSS BY GENDER AND AGE GROUP