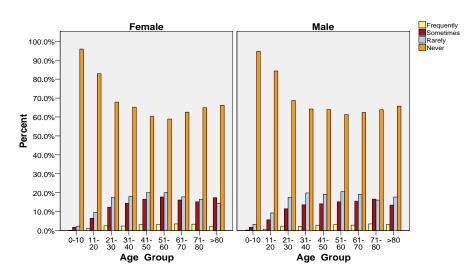

## SELF-REPORTED CHEST TIGHTNESS BY GENDER AND AGE GROUP

SELF-REPORTED CLINICAL SYMPTOMS BY GENDER AND AGE GROUP: CHEST TIGHTNESS

| Gender |           |       |             | S BY GENDER AND AGE GROUP: CHEST TIGHTNESS  Chest Tightness |           |        |       | Total  |
|--------|-----------|-------|-------------|-------------------------------------------------------------|-----------|--------|-------|--------|
|        |           |       |             | Frequently                                                  | Sometimes | Rarely | Never |        |
| Female | Age Group | 0-10  | Count       | 3                                                           | 45        | 62     | 2580  | 2690   |
|        |           |       | Percent (%) | .1%                                                         | 1.7%      | 2.3%   | 95.9% | 100.0% |
|        |           | 11-20 | Count       | 50                                                          | 306       | 460    | 3954  | 4770   |
|        |           |       | Percent (%) | 1.0%                                                        | 6.4%      | 9.6%   | 82.9% | 100.0% |
|        |           | 21-30 | Count       | 134                                                         | 660       | 944    | 3670  | 5408   |
|        |           |       | Percent (%) | 2.5%                                                        | 12.2%     | 17.5%  | 67.9% | 100.0% |
|        |           | 31-40 | Count       | 140                                                         | 830       | 1047   | 3774  | 5791   |
|        |           |       | Percent (%) | 2.4%                                                        | 14.3%     | 18.1%  | 65.2% | 100.0% |
|        |           | 41-50 | Count       | 200                                                         | 1062      | 1290   | 3861  | 6413   |
|        |           |       | Percent (%) | 3.1%                                                        | 16.6%     | 20.1%  | 60.2% | 100.0% |
|        |           | 51-60 | Count       | 171                                                         | 932       | 1056   | 3098  | 5257   |
|        |           |       | Percent (%) | 3.3%                                                        | 17.7%     | 20.1%  | 58.9% | 100.0% |
|        |           | 61-70 | Count       | 117                                                         | 537       | 593    | 2082  | 3329   |
|        |           |       | Percent (%) | 3.5%                                                        | 16.1%     | 17.8%  | 62.5% | 100.0% |
|        |           | 71-80 | Count       | 53                                                          | 238       | 260    | 1020  | 1571   |
|        |           |       | Percent (%) | 3.4%                                                        | 15.1%     | 16.5%  | 64.9% | 100.0% |
|        |           | >80   | Count       | 12                                                          | 97        | 80     | 370   | 559    |
|        |           |       | Percent (%) | 2.1%                                                        | 17.4%     | 14.3%  | 66.2% | 100.0% |
|        | Total     |       | Count       | 880                                                         | 4707      | 5792   | 24409 | 35788  |
|        |           |       | Percent (%) | 2.5%                                                        | 13.2%     | 16.2%  | 68.2% | 100.0% |
| Male   | Age Group | 0-10  | Count       | 7                                                           | 47        | 90     | 2559  | 2703   |
|        |           |       | Percent (%) | .3%                                                         | 1.7%      | 3.3%   | 94.7% | 100.0% |
|        |           | 11-20 | Count       | 35                                                          | 282       | 462    | 4182  | 4961   |
|        |           |       | Percent (%) | .7%                                                         | 5.7%      | 9.3%   | 84.3% | 100.0% |
|        |           | 21-30 | Count       | 106                                                         | 528       | 806    | 3159  | 4599   |
|        |           |       | Percent (%) | 2.3%                                                        | 11.5%     | 17.5%  | 68.7% | 100.0% |
|        |           | 31-40 | Count       | 111                                                         | 667       | 970    | 3132  | 4880   |
|        |           |       | Percent (%) | 2.3%                                                        | 13.7%     | 19.9%  | 64.2% | 100.0% |
|        |           | 41-50 | Count       | 160                                                         | 800       | 1088   | 3626  | 5674   |
|        |           |       | Percent (%) | 2.8%                                                        | 14.1%     | 19.2%  | 63.9% | 100.0% |
|        |           | 51-60 | Count       | 157                                                         | 767       | 1042   | 3107  | 5073   |
|        |           |       | Percent (%) | 3.1%                                                        | 15.1%     | 20.5%  | 61.2% | 100.0% |
|        |           | 61-70 | Count       | 98                                                          | 530       | 653    | 2124  | 3405   |
|        |           |       | Percent (%) | 2.9%                                                        | 15.6%     | 19.2%  | 62.4% | 100.0% |
|        |           | 71-80 | Count       | 56                                                          | 265       | 257    | 1019  | 1597   |
|        |           |       | Percent (%) | 3.5%                                                        | 16.6%     | 16.1%  | 63.8% | 100.0% |
|        |           | >80   | Count       | 11                                                          | 47        | 62     | 230   | 350    |
|        |           |       | Percent (%) | 3.1%                                                        | 13.4%     | 17.7%  | 65.7% | 100.0% |
|        | Total     |       | Count       | 741                                                         | 3933      | 5430   | 23138 | 33242  |
|        |           |       | Percent (%) | 2.2%                                                        | 11.8%     | 16.3%  | 69.6% | 100.0% |