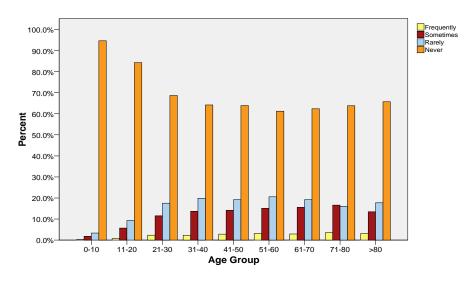

| 3.5%                                                        | 16.6%     | 16.1%  | 63.8% | 100.0% |
|        |           | >80   | Count       | 11                                                          | 47        | 62     | 230   | 350    |
|        |           |       | Percent (%) | 3.1%                                                        | 13.4%     | 17.7%  | 65.7% | 100.0% |
|        | Total     |       | Count       | 741                                                         | 3933      | 5430   | 23138 | 33242  |
|        |           |       | Percent (%) | 2.2%                                                        | 11.8%     | 16.3%  | 69.6% | 100.0% |

## SELF-REPORTED CHEST TIGHTNESS IN FEMALES BY AGE GROUP



## SELF-REPORTED CHEST TIGHTNESS IN MALES BY AGE GROUP



## SELF-REPORTED CHEST TIGHTNESS BY GENDER AND AGE GROUP