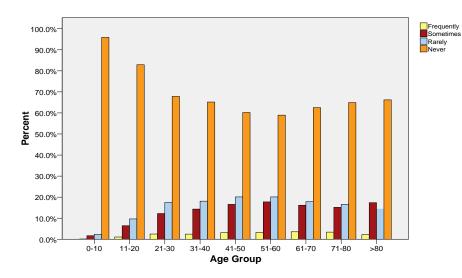

019  | 1597   |
|        |           |       | Percent (%) | 3.5%                                                        | 16.6%     | 16.1%  | 63.8% | 100.0% |
|        |           | >80   | Count       | 11                                                          | 47        | 62     | 230   | 350    |
|        |           |       | Percent (%) | 3.1%                                                        | 13.4%     | 17.7%  | 65.7% | 100.0% |
|        | Total     |       | Count       | 741                                                         | 3933      | 5430   | 23138 | 33242  |
|        |           |       | Percent (%) | 2.2%                                                        | 11.8%     | 16.3%  | 69.6% | 100.0% |

## SELF-REPORTED CHEST TIGHTNESS IN FEMALES BY AGE GROUP



## SELF-REPORTED CHEST TIGHTNESS IN MALES BY AGE GROUP



## SELF-REPORTED CHEST TIGHTNESS BY GENDER AND AGE GROUP