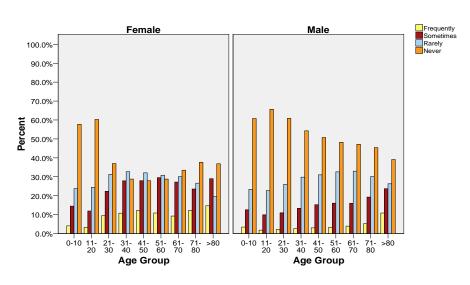

| Percent (%) | 3.9%         | 15.9%     | 33.0%  | 47.2% | 100.0% |
|        |           | 71-80 | Count       | 83           | 308       | 481    | 725   | 1597   |
|        |           |       | Percent (%) | 5.2%         | 19.3%     | 30.1%  | 45.4% | 100.0% |
|        |           | >80   | Count       | 38           | 83        | 92     | 137   | 350    |
|        |           |       | Percent (%) | 10.9%        | 23.7%     | 26.3%  | 39.1% | 100.0% |
|        | Total     |       | Count       | 1000         | 4591      | 9513   | 18138 | 33242  |
|        |           |       | Percent (%) | 3.0%         | 13.8%     | 28.6%  | 54.6% | 100.0% |

#### **CONSTIPATION IN FEMALES BY AGE GROUP**



## **CONSTIPATION IN MALES BY AGE GROUP**



#### **CONSTIPATION BY GENDER AND AGE GROUP**