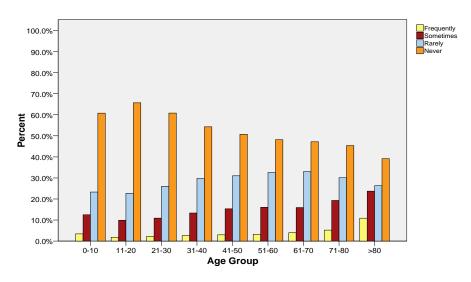

| 1606  | 3405   |
|        |           |       | Percent (%) | 3.9%         | 15.9%     | 33.0%  | 47.2% | 100.0% |
|        |           | 71-80 | Count       | 83           | 308       | 481    | 725   | 1597   |
|        |           |       | Percent (%) | 5.2%         | 19.3%     | 30.1%  | 45.4% | 100.0% |
|        |           | >80   | Count       | 38           | 83        | 92     | 137   | 350    |
|        |           |       | Percent (%) | 10.9%        | 23.7%     | 26.3%  | 39.1% | 100.0% |
|        | Total     |       | Count       | 1000         | 4591      | 9513   | 18138 | 33242  |
|        |           |       | Percent (%) | 3.0%         | 13.8%     | 28.6%  | 54.6% | 100.0% |

#### **CONSTIPATION IN FEMALES BY AGE GROUP**



## **CONSTIPATION IN MALES BY AGE GROUP**



#### **CONSTIPATION BY GENDER AND AGE GROUP**