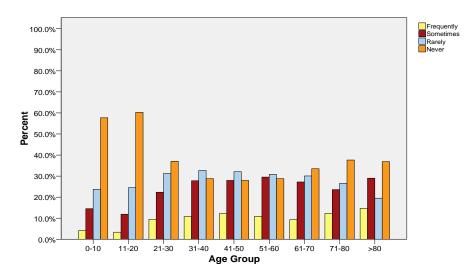

ount       | 134          | 542       | 1123   | 1606  | 3405   |
|        |           |       | Percent (%) | 3.9%         | 15.9%     | 33.0%  | 47.2% | 100.0% |
|        |           | 71-80 | Count       | 83           | 308       | 481    | 725   | 1597   |
|        |           |       | Percent (%) | 5.2%         | 19.3%     | 30.1%  | 45.4% | 100.0% |
|        |           | >80   | Count       | 38           | 83        | 92     | 137   | 350    |
|        |           |       | Percent (%) | 10.9%        | 23.7%     | 26.3%  | 39.1% | 100.0% |
|        | Total     |       | Count       | 1000         | 4591      | 9513   | 18138 | 33242  |
|        |           |       | Percent (%) | 3.0%         | 13.8%     | 28.6%  | 54.6% | 100.0% |

#### **CONSTIPATION IN FEMALES BY AGE GROUP**



## **CONSTIPATION IN MALES BY AGE GROUP**



#### **CONSTIPATION BY GENDER AND AGE GROUP**