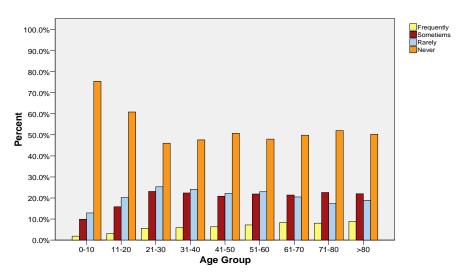

## SELF-REPORTED DRY MOUTH, NOSE, THROAT IN FEMALES AGE GROUP

SELF-REPORTED DRY MOUTH, NOSE, THROAT IN MALES BY AGE GROUP

SELF-REPORTED DRY MOUTH, NOSE, THROAT BY GENDER AND AGE GROUP

## SELF-REPORTED CLINICAL SYMPTOMS BY GENDER AND AGE GROUP: DRY MOUTH, NOSE, THROAT

| Gender |           |       |             |            | Dry Mouth, Nose, Throat |        |       |        |  |
|--------|-----------|-------|-------------|------------|-------------------------|--------|-------|--------|--|
|        |           |       |             | Frequently | Sometimes               | Rarely | Never |        |  |
| Female | Age Group | 0-10  | Count       | 25         | 243                     | 318    | 2104  | 269    |  |
|        |           |       | Percent (%) | .9%        | 9.0%                    | 11.8%  | 78.2% | 100.0% |  |
|        |           | 11-20 | Count       | 148        | 784                     | 1005   | 2833  | 477    |  |
|        |           |       | Percent (%) | 3.1%       | 16.4%                   | 21.1%  | 59.4% | 100.0% |  |
|        |           | 21-30 | Count       | 424        | 1369                    | 1414   | 2201  | 540    |  |
|        |           |       | Percent (%) | 7.8%       | 25.3%                   | 26.1%  | 40.7% | 100.0% |  |
|        |           | 31-40 | Count       | 551        | 1597                    | 1404   | 2239  | 579    |  |
|        |           |       | Percent (%) | 9.5%       | 27.6%                   | 24.2%  | 38.7% | 100.0% |  |
|        |           | 41-50 | Count       | 842        | 1872                    | 1375   | 2324  | 641    |  |
|        |           |       | Percent (%) | 13.1%      | 29.2%                   | 21.4%  | 36.2% | 100.0% |  |
|        |           | 51-60 | Count       | 840        | 1621                    | 1049   | 1747  | 525    |  |
|        |           |       | Percent (%) | 16.0%      | 30.8%                   | 20.0%  | 33.2% | 100.0% |  |
|        |           | 61-70 | Count       | 533        | 920                     | 629    | 1247  | 332    |  |
|        |           |       | Percent (%) | 16.0%      | 27.6%                   | 18.9%  | 37.5% | 100.0% |  |
|        |           | 71-80 | Count       | 239        | 476                     | 248    | 608   | 157    |  |
|        |           |       | Percent (%) | 15.2%      | 30.3%                   | 15.8%  | 38.7% | 100.0% |  |
|        |           | >80   | Count       | 94         | 132                     | 100    | 233   | 55     |  |
|        |           |       | Percent (%) | 16.8%      | 23.6%                   | 17.9%  | 41.7% | 100.0% |  |
|        | Total     |       | Count       | 3696       | 9014                    | 7542   | 15536 | 3578   |  |
|        |           |       | Percent (%) | 10.3%      | 25.2%                   | 21.1%  | 43.4% | 100.0% |  |
| Male   | Age Group | 0-10  | Count       | 50         | 267                     | 348    | 2038  | 270    |  |
|        |           |       | Percent (%) | 1.8%       | 9.9%                    | 12.9%  | 75.4% | 100.0% |  |
|        |           | 11-20 | Count       | 155        | 785                     | 1003   | 3018  | 496    |  |
|        |           |       | Percent (%) | 3.1%       | 15.8%                   | 20.2%  | 60.8% | 100.0% |  |
|        |           | 21-30 | Count       | 256        | 1063                    | 1164   | 2116  | 459    |  |
|        |           |       | Percent (%) | 5.6%       | 23.1%                   | 25.3%  | 46.0% | 100.0% |  |
|        |           | 31-40 | Count       | 288        | 1093                    | 1176   | 2323  | 488    |  |
|        |           |       | Percent (%) | 5.9%       | 22.4%                   | 24.1%  | 47.6% | 100.0% |  |
|        |           | 41-50 | Count       | 358        | 1182                    | 1256   | 2878  | 567    |  |
|        |           |       | Percent (%) | 6.3%       | 20.8%                   | 22.1%  | 50.7% | 100.0% |  |
|        |           | 51-60 | Count       | 364        | 1111                    | 1164   | 2434  | 507    |  |
|        |           |       | Percent (%) | 7.2%       | 21.9%                   | 22.9%  | 48.0% | 100.0% |  |
|        |           | 61-70 | Count       | 283        | 728                     | 697    | 1697  | 340    |  |
|        |           |       | Percent (%) | 8.3%       | 21.4%                   | 20.5%  | 49.8% | 100.09 |  |
|        |           | 71-80 | Count       | 128        | 361                     | 277    | 831   | 159    |  |
|        |           |       | Percent (%) | 8.0%       | 22.6%                   | 17.3%  | 52.0% | 100.09 |  |
|        |           | >80   | Count       | 31         | 77                      | 66     | 176   | 35     |  |
|        |           |       | Percent (%) | 8.9%       | 22.0%                   | 18.9%  | 50.3% | 100.09 |  |
|        | Total     |       | Count       | 1913       | 6667                    | 7151   | 17511 | 3324   |  |
|        |           |       | Percent (%) | 5.8%       | 20.1%                   | 21.5%  | 52.7% | 100.09 |  |