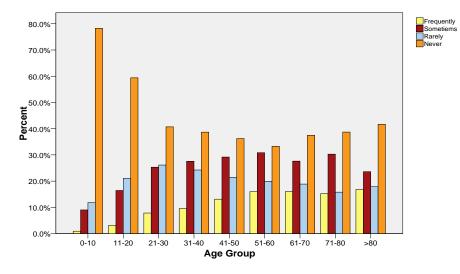

## SELF-REPORTED DRY MOUTH, NOSE, THROAT IN FEMALES AGE GROUP

SELF-REPORTED DRY MOUTH, NOSE, THROAT IN MALES BY AGE GROUP

SELF-REPORTED DRY MOUTH, NOSE, THROAT BY GENDER AND AGE GROUP

## SELF-REPORTED CLINICAL SYMPTOMS BY GENDER AND AGE GROUP: DRY MOUTH, NOSE, THROAT

| Gender |           |       |             |            | Dry Mouth, Nose, Throat |        |       |        |  |
|--------|-----------|-------|-------------|------------|-------------------------|--------|-------|--------|--|
|        |           |       |             | Frequently | Sometimes               | Rarely | Never |        |  |
| Female | Age Group | 0-10  | Count       | 25         | 243                     | 318    | 2104  | 269    |  |
|        |           |       | Percent (%) | .9%        | 9.0%                    | 11.8%  | 78.2% | 100.0% |  |
|        |           | 11-20 | Count       | 148        | 784                     | 1005   | 2833  | 477    |  |
|        |           |       | Percent (%) | 3.1%       | 16.4%                   | 21.1%  | 59.4% | 100.0% |  |
|        |           | 21-30 | Count       | 424        | 1369                    | 1414   | 2201  | 540    |  |
|        |           |       | Percent (%) | 7.8%       | 25.3%                   | 26.1%  | 40.7% | 100.0% |  |
|        |           | 31-40 | Count       | 551        | 1597                    | 1404   | 2239  | 579    |  |
|        |           |       | Percent (%) | 9.5%       | 27.6%                   | 24.2%  | 38.7% | 100.0% |  |
|        |           | 41-50 | Count       | 842        | 1872                    | 1375   | 2324  | 641    |  |
|        |           |       | Percent (%) | 13.1%      | 29.2%                   | 21.4%  | 36.2% | 100.0% |  |
|        |           | 51-60 | Count       | 840        | 1621                    | 1049   | 1747  | 525    |  |
|        |           |       | Percent (%) | 16.0%      | 30.8%                   | 20.0%  | 33.2% | 100.0% |  |
|        |           | 61-70 | Count       | 533        | 920                     | 629    | 1247  | 332    |  |
|        |           |       | Percent (%) | 16.0%      | 27.6%                   | 18.9%  | 37.5% | 100.0% |  |
|        |           | 71-80 | Count       | 239        | 476                     | 248    | 608   | 157    |  |
|        |           |       | Percent (%) | 15.2%      | 30.3%                   | 15.8%  | 38.7% | 100.0% |  |
|        |           | >80   | Count       | 94         | 132                     | 100    | 233   | 55     |  |
|        |           |       | Percent (%) | 16.8%      | 23.6%                   | 17.9%  | 41.7% | 100.0% |  |
|        | Total     |       | Count       | 3696       | 9014                    | 7542   | 15536 | 3578   |  |
|        |           |       | Percent (%) | 10.3%      | 25.2%                   | 21.1%  | 43.4% | 100.0% |  |
| Male   | Age Group | 0-10  | Count       | 50         | 267                     | 348    | 2038  | 270    |  |
|        |           |       | Percent (%) | 1.8%       | 9.9%                    | 12.9%  | 75.4% | 100.0% |  |
|        |           | 11-20 | Count       | 155        | 785                     | 1003   | 3018  | 496    |  |
|        |           |       | Percent (%) | 3.1%       | 15.8%                   | 20.2%  | 60.8% | 100.0% |  |
|        |           | 21-30 | Count       | 256        | 1063                    | 1164   | 2116  | 459    |  |
|        |           |       | Percent (%) | 5.6%       | 23.1%                   | 25.3%  | 46.0% | 100.0% |  |
|        |           | 31-40 | Count       | 288        | 1093                    | 1176   | 2323  | 488    |  |
|        |           |       | Percent (%) | 5.9%       | 22.4%                   | 24.1%  | 47.6% | 100.0% |  |
|        |           | 41-50 | Count       | 358        | 1182                    | 1256   | 2878  | 567    |  |
|        |           |       | Percent (%) | 6.3%       | 20.8%                   | 22.1%  | 50.7% | 100.0% |  |
|        |           | 51-60 | Count       | 364        | 1111                    | 1164   | 2434  | 507    |  |
|        |           |       | Percent (%) | 7.2%       | 21.9%                   | 22.9%  | 48.0% | 100.0% |  |
|        |           | 61-70 | Count       | 283        | 728                     | 697    | 1697  | 340    |  |
|        |           |       | Percent (%) | 8.3%       | 21.4%                   | 20.5%  | 49.8% | 100.09 |  |
|        |           | 71-80 | Count       | 128        | 361                     | 277    | 831   | 159    |  |
|        |           |       | Percent (%) | 8.0%       | 22.6%                   | 17.3%  | 52.0% | 100.09 |  |
|        |           | >80   | Count       | 31         | 77                      | 66     | 176   | 35     |  |
|        |           |       | Percent (%) | 8.9%       | 22.0%                   | 18.9%  | 50.3% | 100.09 |  |
|        | Total     |       | Count       | 1913       | 6667                    | 7151   | 17511 | 3324   |  |
|        |           |       | Percent (%) | 5.8%       | 20.1%                   | 21.5%  | 52.7% | 100.09 |  |