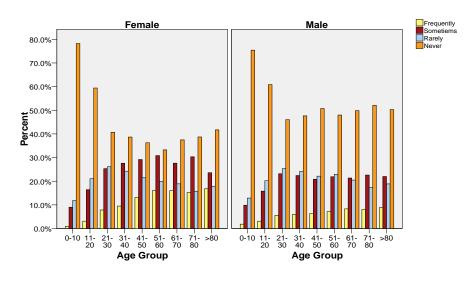

## SELF-REPORTED DRY MOUTH, NOSE, THROAT IN FEMALES AGE GROUP

SELF-REPORTED DRY MOUTH, NOSE, THROAT IN MALES BY AGE GROUP

SELF-REPORTED DRY MOUTH, NOSE, THROAT BY GENDER AND AGE GROUP

## SELF-REPORTED CLINICAL SYMPTOMS BY GENDER AND AGE GROUP: DRY MOUTH, NOSE, THROAT

| Gender |           |       |             |            | Dry Mouth, Nose, Throat |        |       |        |  |
|--------|-----------|-------|-------------|------------|-------------------------|--------|-------|--------|--|
|        |           |       |             | Frequently | Sometimes               | Rarely | Never |        |  |
| Female | Age Group | 0-10  | Count       | 25         | 243                     | 318    | 2104  | 269    |  |
|        |           |       | Percent (%) | .9%        | 9.0%                    | 11.8%  | 78.2% | 100.0% |  |
|        |           | 11-20 | Count       | 148        | 784                     | 1005   | 2833  | 477    |  |
|        |           |       | Percent (%) | 3.1%       | 16.4%                   | 21.1%  | 59.4% | 100.0% |  |
|        |           | 21-30 | Count       | 424        | 1369                    | 1414   | 2201  | 540    |  |
|        |           |       | Percent (%) | 7.8%       | 25.3%                   | 26.1%  | 40.7% | 100.0% |  |
|        |           | 31-40 | Count       | 551        | 1597                    | 1404   | 2239  | 579    |  |
|        |           |       | Percent (%) | 9.5%       | 27.6%                   | 24.2%  | 38.7% | 100.0% |  |
|        |           | 41-50 | Count       | 842        | 1872                    | 1375   | 2324  | 641    |  |
|        |           |       | Percent (%) | 13.1%      | 29.2%                   | 21.4%  | 36.2% | 100.0% |  |
|        |           | 51-60 | Count       | 840        | 1621                    | 1049   | 1747  | 525    |  |
|        |           |       | Percent (%) | 16.0%      | 30.8%                   | 20.0%  | 33.2% | 100.0% |  |
|        |           | 61-70 | Count       | 533        | 920                     | 629    | 1247  | 332    |  |
|        |           |       | Percent (%) | 16.0%      | 27.6%                   | 18.9%  | 37.5% | 100.0% |  |
|        |           | 71-80 | Count       | 239        | 476                     | 248    | 608   | 157    |  |
|        |           |       | Percent (%) | 15.2%      | 30.3%                   | 15.8%  | 38.7% | 100.0% |  |
|        |           | >80   | Count       | 94         | 132                     | 100    | 233   | 55     |  |
|        |           |       | Percent (%) | 16.8%      | 23.6%                   | 17.9%  | 41.7% | 100.0% |  |
|        | Total     |       | Count       | 3696       | 9014                    | 7542   | 15536 | 3578   |  |
|        |           |       | Percent (%) | 10.3%      | 25.2%                   | 21.1%  | 43.4% | 100.0% |  |
| Male   | Age Group | 0-10  | Count       | 50         | 267                     | 348    | 2038  | 270    |  |
|        |           |       | Percent (%) | 1.8%       | 9.9%                    | 12.9%  | 75.4% | 100.0% |  |
|        |           | 11-20 | Count       | 155        | 785                     | 1003   | 3018  | 496    |  |
|        |           |       | Percent (%) | 3.1%       | 15.8%                   | 20.2%  | 60.8% | 100.0% |  |
|        |           | 21-30 | Count       | 256        | 1063                    | 1164   | 2116  | 459    |  |
|        |           |       | Percent (%) | 5.6%       | 23.1%                   | 25.3%  | 46.0% | 100.0% |  |
|        |           | 31-40 | Count       | 288        | 1093                    | 1176   | 2323  | 488    |  |
|        |           |       | Percent (%) | 5.9%       | 22.4%                   | 24.1%  | 47.6% | 100.0% |  |
|        |           | 41-50 | Count       | 358        | 1182                    | 1256   | 2878  | 567    |  |
|        |           |       | Percent (%) | 6.3%       | 20.8%                   | 22.1%  | 50.7% | 100.0% |  |
|        |           | 51-60 | Count       | 364        | 1111                    | 1164   | 2434  | 507    |  |
|        |           |       | Percent (%) | 7.2%       | 21.9%                   | 22.9%  | 48.0% | 100.0% |  |
|        |           | 61-70 | Count       | 283        | 728                     | 697    | 1697  | 340    |  |
|        |           |       | Percent (%) | 8.3%       | 21.4%                   | 20.5%  | 49.8% | 100.09 |  |
|        |           | 71-80 | Count       | 128        | 361                     | 277    | 831   | 159    |  |
|        |           |       | Percent (%) | 8.0%       | 22.6%                   | 17.3%  | 52.0% | 100.09 |  |
|        |           | >80   | Count       | 31         | 77                      | 66     | 176   | 35     |  |
|        |           |       | Percent (%) | 8.9%       | 22.0%                   | 18.9%  | 50.3% | 100.09 |  |
|        | Total     |       | Count       | 1913       | 6667                    | 7151   | 17511 | 3324   |  |
|        |           |       | Percent (%) | 5.8%       | 20.1%                   | 21.5%  | 52.7% | 100.09 |  |