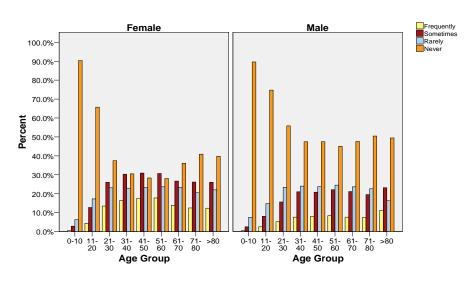

## SELF-REPORTED CLINICAL SYMPTOMS BY GENDER AND AGE GROUP: EXTREME FATIGUE

| Female | Age Group | 0-10  |             | Frequently | Sometimes | Rarely | Never |        |  |
|--------|-----------|-------|-------------|------------|-----------|--------|-------|--------|--|
| Female | Age Group | 0-10  |             |            | Sometimes | Raiely | Mevel |        |  |
|        |           |       | Count       | 15         | 76        | 169    | 2430  | 2690   |  |
|        |           |       | Percent (%) | .6%        | 2.8%      | 6.3%   | 90.3% | 100.0% |  |
|        |           | 11-20 | Count       | 207        | 606       | 822    | 3135  | 4770   |  |
|        |           |       | Percent (%) | 4.3%       | 12.7%     | 17.2%  | 65.7% | 100.0% |  |
|        |           | 21-30 | Count       | 728        | 1405      | 1250   | 2025  | 5408   |  |
|        |           |       | Percent (%) | 13.5%      | 26.0%     | 23.1%  | 37.4% | 100.0% |  |
|        |           | 31-40 | Count       | 945        | 1755      | 1327   | 1764  | 5791   |  |
|        |           |       | Percent (%) | 16.3%      | 30.3%     | 22.9%  | 30.5% | 100.0% |  |
|        |           | 41-50 | Count       | 1125       | 1982      | 1489   | 1817  | 6413   |  |
|        |           |       | Percent (%) | 17.5%      | 30.9%     | 23.2%  | 28.3% | 100.0% |  |
|        |           | 51-60 | Count       | 933        | 1613      | 1241   | 1470  | 5257   |  |
|        |           |       | Percent (%) | 17.7%      | 30.7%     | 23.6%  | 28.0% | 100.0% |  |
|        |           | 61-70 | Count       | 463        | 888       | 776    | 1202  | 3329   |  |
|        |           |       | Percent (%) | 13.9%      | 26.7%     | 23.3%  | 36.1% | 100.0% |  |
|        |           | 71-80 | Count       | 196        | 411       | 322    | 642   | 1571   |  |
|        |           |       | Percent (%) | 12.5%      | 26.2%     | 20.5%  | 40.9% | 100.0% |  |
|        |           | >80   | Count       | 69         | 145       | 123    | 222   | 559    |  |
|        |           |       | Percent (%) | 12.3%      | 25.9%     | 22.0%  | 39.7% | 100.0% |  |
|        | Total     |       | Count       | 4681       | 8881      | 7519   | 14707 | 35788  |  |
|        |           |       | Percent (%) | 13.1%      | 24.8%     | 21.0%  | 41.1% | 100.0% |  |
| Male   | Age Group | 0-10  | Count       | 12         | 66        | 203    | 2422  | 2703   |  |
|        |           |       | Percent (%) | .4%        | 2.4%      | 7.5%   | 89.6% | 100.0% |  |
|        |           | 11-20 | Count       | 123        | 398       | 733    | 3707  | 4961   |  |
|        |           |       | Percent (%) | 2.5%       | 8.0%      | 14.8%  | 74.7% | 100.0% |  |
|        |           | 21-30 | Count       | 239        | 719       | 1074   | 2567  | 4599   |  |
|        |           |       | Percent (%) | 5.2%       | 15.6%     | 23.4%  | 55.8% | 100.0% |  |
|        |           | 31-40 | Count       | 370        | 1023      | 1172   | 2315  | 4880   |  |
|        |           |       | Percent (%) | 7.6%       | 21.0%     | 24.0%  | 47.4% | 100.0% |  |
|        |           | 41-50 | Count       | 452        | 1180      | 1348   | 2694  | 5674   |  |
|        |           |       | Percent (%) | 8.0%       | 20.8%     | 23.8%  | 47.5% | 100.0% |  |
|        |           | 51-60 | Count       | 424        | 1121      | 1244   | 2284  | 5073   |  |
|        |           |       | Percent (%) | 8.4%       | 22.1%     | 24.5%  | 45.0% | 100.0% |  |
|        |           | 61-70 | Count       | 259        | 720       | 805    | 1621  | 3405   |  |
|        |           |       | Percent (%) | 7.6%       | 21.1%     | 23.6%  | 47.6% | 100.0% |  |
|        |           | 71-80 | Count       | 118        | 312       | 361    | 806   | 1597   |  |
|        |           |       | Percent (%) | 7.4%       | 19.5%     | 22.6%  | 50.5% | 100.0% |  |
|        |           | >80   | Count       | 39         | 81        | 57     | 173   | 350    |  |
|        |           |       | Percent (%) | 11.1%      | 23.1%     | 16.3%  | 49.4% | 100.0% |  |
|        | Total     |       | Count       | 2036       | 5620      | 6997   | 18589 | 33242  |  |
|        |           |       | Percent (%) | 6.1%       | 16.9%     | 21.0%  | 55.9% | 100.0% |  |

## **EXTREME FATIGUE BY GENDER AND AGE GROUP**