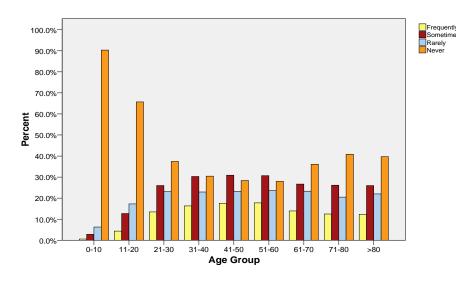

| 259        | 720       | 805    | 1621  | 3405   |  |
|        |           |       | Percent (%) | 7.6%       | 21.1%     | 23.6%  | 47.6% | 100.0% |  |
|        |           | 71-80 | Count       | 118        | 312       | 361    | 806   | 1597   |  |
|        |           |       | Percent (%) | 7.4%       | 19.5%     | 22.6%  | 50.5% | 100.0% |  |
|        |           | >80   | Count       | 39         | 81        | 57     | 173   | 350    |  |
|        |           |       | Percent (%) | 11.1%      | 23.1%     | 16.3%  | 49.4% | 100.0% |  |
|        | Total     |       | Count       | 2036       | 5620      | 6997   | 18589 | 33242  |  |
|        |           |       | Percent (%) | 6.1%       | 16.9%     | 21.0%  | 55.9% | 100.0% |  |

#### **EXTREME FATIGUE IN FEMALES BY AGE GROUP**



# **EXTREME FATIGUE IN MALES BY AGE GROUP**



## **EXTREME FATIGUE BY GENDER AND AGE GROUP**