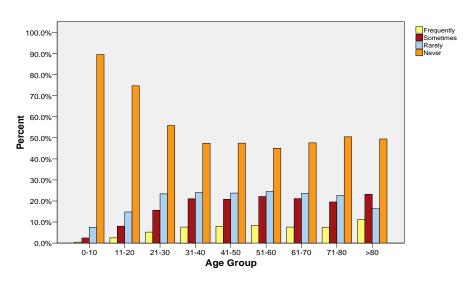

5   |  |
|        |           |       | Percent (%) | 7.6%       | 21.1%     | 23.6%  | 47.6% | 100.0% |  |
|        |           | 71-80 | Count       | 118        | 312       | 361    | 806   | 1597   |  |
|        |           |       | Percent (%) | 7.4%       | 19.5%     | 22.6%  | 50.5% | 100.0% |  |
|        |           | >80   | Count       | 39         | 81        | 57     | 173   | 350    |  |
|        |           |       | Percent (%) | 11.1%      | 23.1%     | 16.3%  | 49.4% | 100.0% |  |
|        | Total     |       | Count       | 2036       | 5620      | 6997   | 18589 | 33242  |  |
|        |           |       | Percent (%) | 6.1%       | 16.9%     | 21.0%  | 55.9% | 100.0% |  |

#### **EXTREME FATIGUE IN FEMALES BY AGE GROUP**



# **EXTREME FATIGUE IN MALES BY AGE GROUP**



## **EXTREME FATIGUE BY GENDER AND AGE GROUP**