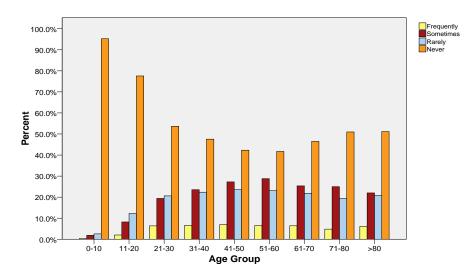

# Self-Reported Clinical Symptoms: Heart Palpitations or Rapid Heart Action All Age and Gender Groups

<u>NOTE:</u> Symptoms were self reported by participants and were not independently verified with medical records or by a health care professional. Limited information about the characteristics of the self-reported symptoms, such as severity, duration, or history, was collected. Inferences about population health or associations based on these self-reported symptoms should be made cautiously.