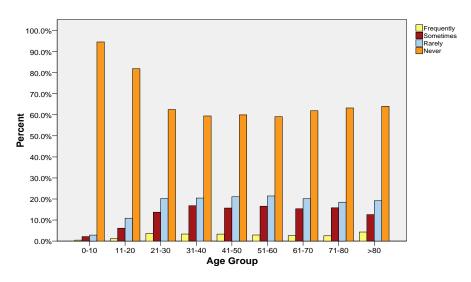

# Self-Reported Clinical Symptoms: Heart Palpitations or Rapid Heart Action All Age and Gender Groups

<u>NOTE:</u> Symptoms were self reported by participants and were not independently verified with medical records or by a health care professional. Limited information about the characteristics of the self-reported symptoms, such as severity, duration, or history, was collected. Inferences about population health or associations based on these self-reported symptoms should be made cautiously.