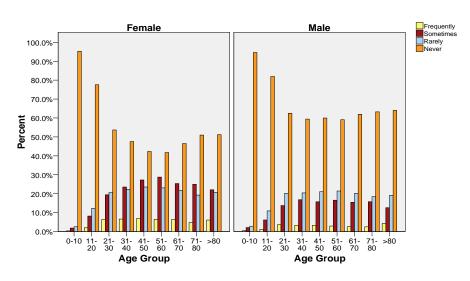

# Self-Reported Clinical Symptoms: Heart Palpitations or Rapid Heart Action All Age and Gender Groups

<u>NOTE:</u> Symptoms were self reported by participants and were not independently verified with medical records or by a health care professional. Limited information about the characteristics of the self-reported symptoms, such as severity, duration, or history, was collected. Inferences about population health or associations based on these self-reported symptoms should be made cautiously.