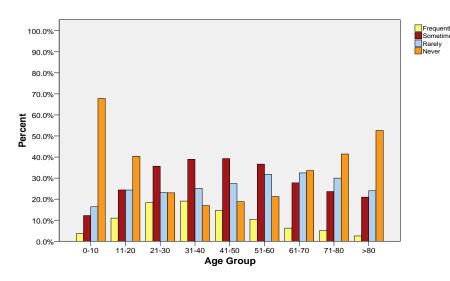

#### **IRRITABILITY IN FEMALES BY AGE GROUP**

### SELF-REPORTED CLINICAL SYMPTOMS BY GENDER AND AGE GROUP: IRRITABILITY

| Gender |           |       |             | Irritability |           |        |       | Total  |
|--------|-----------|-------|-------------|--------------|-----------|--------|-------|--------|
|        |           |       |             | Frequently   | Sometimes | Rarely | Never |        |
| Female | Age Group | 0-10  | Count       | 97           | 328       | 441    | 1824  | 2690   |
|        |           |       | Percent (%) | 3.6%         | 12.2%     | 16.4%  | 67.8% | 100.0% |
|        |           | 11-20 | Count       | 523          | 1162      | 1160   | 1925  | 4770   |
|        |           |       | Percent (%) | 11.0%        | 24.4%     | 24.3%  | 40.4% | 100.0% |
|        |           | 21-30 | Count       | 990          | 1928      | 1247   | 1243  | 5408   |
|        |           |       | Percent (%) | 18.3%        | 35.7%     | 23.1%  | 23.0% | 100.0% |
|        |           | 31-40 | Count       | 1104         | 2255      | 1452   | 980   | 5791   |
|        |           |       | Percent (%) | 19.1%        | 38.9%     | 25.1%  | 16.9% | 100.0% |
|        |           | 41-50 | Count       | 934          | 2517      | 1758   | 1204  | 6413   |
|        |           |       | Percent (%) | 14.6%        | 39.2%     | 27.4%  | 18.8% | 100.0% |
|        |           | 51-60 | Count       | 549          | 1926      | 1668   | 1114  | 5257   |
|        |           |       | Percent (%) | 10.4%        | 36.6%     | 31.7%  | 21.2% | 100.0% |
|        |           | 61-70 | Count       | 207          | 924       | 1081   | 1117  | 3329   |
|        |           |       | Percent (%) | 6.2%         | 27.8%     | 32.5%  | 33.6% | 100.0% |
|        |           | 71-80 | Count       | 78           | 371       | 471    | 651   | 1571   |
|        |           |       | Percent (%) | 5.0%         | 23.6%     | 30.0%  | 41.4% | 100.0% |
|        |           | >80   | Count       | 14           | 117       | 134    | 294   | 559    |
|        |           |       | Percent (%) | 2.5%         | 20.9%     | 24.0%  | 52.6% | 100.0% |
|        | Total     |       | Count       | 4496         | 11528     | 9412   | 10352 | 35788  |
|        |           |       | Percent (%) | 12.6%        | 32.2%     | 26.3%  | 28.9% | 100.0% |
| Male   | Age Group | 0-10  | Count       | 96           | 332       | 536    | 1739  | 2703   |
|        |           |       | Percent (%) | 3.6%         | 12.3%     | 19.8%  | 64.3% | 100.0% |
|        |           | 11-20 | Count       | 346          | 962       | 1078   | 2575  | 4961   |
|        |           |       | Percent (%) | 7.0%         | 19.4%     | 21.7%  | 51.9% | 100.0% |
|        |           | 21-30 | Count       | 502          | 1214      | 1137   | 1746  | 4599   |
|        |           |       | Percent (%) | 10.9%        | 26.4%     | 24.7%  | 38.0% | 100.0% |
|        |           | 31-40 | Count       | 598          | 1446      | 1343   | 1493  | 4880   |
|        |           |       | Percent (%) | 12.3%        | 29.6%     | 27.5%  | 30.6% | 100.0% |
|        |           | 41-50 | Count       | 573          | 1643      | 1569   | 1889  | 5674   |
|        |           |       | Percent (%) | 10.1%        | 29.0%     | 27.7%  | 33.3% | 100.0% |
|        |           | 51-60 | Count       | 417          | 1393      | 1495   | 1768  | 5073   |
|        |           |       | Percent (%) | 8.2%         | 27.5%     | 29.5%  | 34.9% | 100.0% |
|        |           | 61-70 | Count       | 214          | 829       | 1026   | 1336  | 3405   |
|        |           |       | Percent (%) | 6.3%         | 24.3%     | 30.1%  | 39.2% | 100.0% |
|        |           | 71-80 | Count       | 70           | 348       | 454    | 725   | 1597   |
|        |           |       | Percent (%) | 4.4%         | 21.8%     | 28.4%  | 45.4% | 100.0% |
|        |           | >80   | Count       | 20           | 62        | 94     | 174   | 350    |
|        |           |       | Percent (%) | 5.7%         | 17.7%     | 26.9%  | 49.7% | 100.0% |
|        | Total     |       | Count       | 2836         | 8229      | 8732   | 13445 | 33242  |
|        |           |       | Percent (%) | 8.5%         | 24.8%     | 26.3%  | 40.4% | 100.0% |