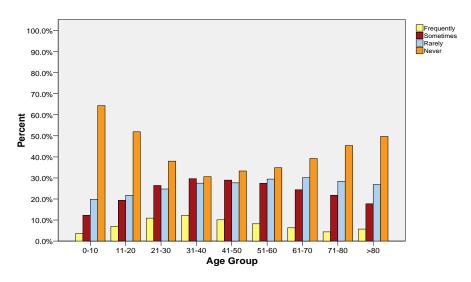

## **IRRITABILITY IN MALES BY AGE GROUP**

### SELF-REPORTED CLINICAL SYMPTOMS BY GENDER AND AGE GROUP: IRRITABILITY

| Gender |           |       |             | Irritability |           |        |       | Total  |
|--------|-----------|-------|-------------|--------------|-----------|--------|-------|--------|
|        |           |       |             | Frequently   | Sometimes | Rarely | Never |        |
| Female | Age Group | 0-10  | Count       | 97           | 328       | 441    | 1824  | 2690   |
|        |           |       | Percent (%) | 3.6%         | 12.2%     | 16.4%  | 67.8% | 100.0% |
|        |           | 11-20 | Count       | 523          | 1162      | 1160   | 1925  | 4770   |
|        |           |       | Percent (%) | 11.0%        | 24.4%     | 24.3%  | 40.4% | 100.0% |
|        |           | 21-30 | Count       | 990          | 1928      | 1247   | 1243  | 5408   |
|        |           |       | Percent (%) | 18.3%        | 35.7%     | 23.1%  | 23.0% | 100.0% |
|        |           | 31-40 | Count       | 1104         | 2255      | 1452   | 980   | 5791   |
|        |           |       | Percent (%) | 19.1%        | 38.9%     | 25.1%  | 16.9% | 100.0% |
|        |           | 41-50 | Count       | 934          | 2517      | 1758   | 1204  | 6413   |
|        |           |       | Percent (%) | 14.6%        | 39.2%     | 27.4%  | 18.8% | 100.0% |
|        |           | 51-60 | Count       | 549          | 1926      | 1668   | 1114  | 5257   |
|        |           |       | Percent (%) | 10.4%        | 36.6%     | 31.7%  | 21.2% | 100.0% |
|        |           | 61-70 | Count       | 207          | 924       | 1081   | 1117  | 3329   |
|        |           |       | Percent (%) | 6.2%         | 27.8%     | 32.5%  | 33.6% | 100.0% |
|        |           | 71-80 | Count       | 78           | 371       | 471    | 651   | 1571   |
|        |           |       | Percent (%) | 5.0%         | 23.6%     | 30.0%  | 41.4% | 100.0% |
|        |           | >80   | Count       | 14           | 117       | 134    | 294   | 559    |
|        |           |       | Percent (%) | 2.5%         | 20.9%     | 24.0%  | 52.6% | 100.0% |
|        | Total     |       | Count       | 4496         | 11528     | 9412   | 10352 | 35788  |
|        |           |       | Percent (%) | 12.6%        | 32.2%     | 26.3%  | 28.9% | 100.0% |
| Male   | Age Group | 0-10  | Count       | 96           | 332       | 536    | 1739  | 2703   |
|        |           |       | Percent (%) | 3.6%         | 12.3%     | 19.8%  | 64.3% | 100.0% |
|        |           | 11-20 | Count       | 346          | 962       | 1078   | 2575  | 4961   |
|        |           |       | Percent (%) | 7.0%         | 19.4%     | 21.7%  | 51.9% | 100.0% |
|        |           | 21-30 | Count       | 502          | 1214      | 1137   | 1746  | 4599   |
|        |           |       | Percent (%) | 10.9%        | 26.4%     | 24.7%  | 38.0% | 100.0% |
|        |           | 31-40 | Count       | 598          | 1446      | 1343   | 1493  | 4880   |
|        |           |       | Percent (%) | 12.3%        | 29.6%     | 27.5%  | 30.6% | 100.0% |
|        |           | 41-50 | Count       | 573          | 1643      | 1569   | 1889  | 5674   |
|        |           |       | Percent (%) | 10.1%        | 29.0%     | 27.7%  | 33.3% | 100.0% |
|        |           | 51-60 | Count       | 417          | 1393      | 1495   | 1768  | 5073   |
|        |           |       | Percent (%) | 8.2%         | 27.5%     | 29.5%  | 34.9% | 100.0% |
|        |           | 61-70 | Count       | 214          | 829       | 1026   | 1336  | 3405   |
|        |           |       | Percent (%) | 6.3%         | 24.3%     | 30.1%  | 39.2% | 100.0% |
|        |           | 71-80 | Count       | 70           | 348       | 454    | 725   | 1597   |
|        |           |       | Percent (%) | 4.4%         | 21.8%     | 28.4%  | 45.4% | 100.0% |
|        |           | >80   | Count       | 20           | 62        | 94     | 174   | 350    |
|        |           |       | Percent (%) | 5.7%         | 17.7%     | 26.9%  | 49.7% | 100.0% |
|        | Total     |       | Count       | 2836         | 8229      | 8732   | 13445 | 33242  |
|        |           |       | Percent (%) | 8.5%         | 24.8%     | 26.3%  | 40.4% | 100.0% |