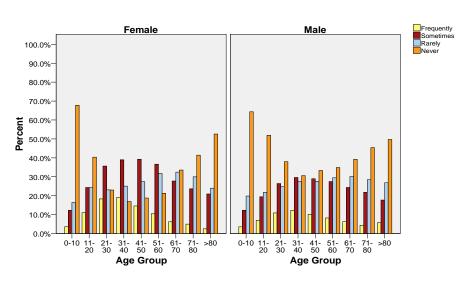

#### **IRRITABILITY BY GENDER AND AGE GROUP**

### SELF-REPORTED CLINICAL SYMPTOMS BY GENDER AND AGE GROUP: IRRITABILITY

| Gender |           |       |             | Irritability |           |        |       | Total  |
|--------|-----------|-------|-------------|--------------|-----------|--------|-------|--------|
|        |           |       |             | Frequently   | Sometimes | Rarely | Never |        |
| Female | Age Group | 0-10  | Count       | 97           | 328       | 441    | 1824  | 2690   |
|        |           |       | Percent (%) | 3.6%         | 12.2%     | 16.4%  | 67.8% | 100.0% |
|        |           | 11-20 | Count       | 523          | 1162      | 1160   | 1925  | 4770   |
|        |           |       | Percent (%) | 11.0%        | 24.4%     | 24.3%  | 40.4% | 100.0% |
|        |           | 21-30 | Count       | 990          | 1928      | 1247   | 1243  | 5408   |
|        |           |       | Percent (%) | 18.3%        | 35.7%     | 23.1%  | 23.0% | 100.0% |
|        |           | 31-40 | Count       | 1104         | 2255      | 1452   | 980   | 5791   |
|        |           |       | Percent (%) | 19.1%        | 38.9%     | 25.1%  | 16.9% | 100.0% |
|        |           | 41-50 | Count       | 934          | 2517      | 1758   | 1204  | 6413   |
|        |           |       | Percent (%) | 14.6%        | 39.2%     | 27.4%  | 18.8% | 100.0% |
|        |           | 51-60 | Count       | 549          | 1926      | 1668   | 1114  | 5257   |
|        |           |       | Percent (%) | 10.4%        | 36.6%     | 31.7%  | 21.2% | 100.0% |
|        |           | 61-70 | Count       | 207          | 924       | 1081   | 1117  | 3329   |
|        |           |       | Percent (%) | 6.2%         | 27.8%     | 32.5%  | 33.6% | 100.0% |
|        |           | 71-80 | Count       | 78           | 371       | 471    | 651   | 1571   |
|        |           |       | Percent (%) | 5.0%         | 23.6%     | 30.0%  | 41.4% | 100.0% |
|        |           | >80   | Count       | 14           | 117       | 134    | 294   | 559    |
|        |           |       | Percent (%) | 2.5%         | 20.9%     | 24.0%  | 52.6% | 100.0% |
|        | Total     |       | Count       | 4496         | 11528     | 9412   | 10352 | 35788  |
|        |           |       | Percent (%) | 12.6%        | 32.2%     | 26.3%  | 28.9% | 100.0% |
| Male   | Age Group | 0-10  | Count       | 96           | 332       | 536    | 1739  | 2703   |
|        |           |       | Percent (%) | 3.6%         | 12.3%     | 19.8%  | 64.3% | 100.0% |
|        |           | 11-20 | Count       | 346          | 962       | 1078   | 2575  | 4961   |
|        |           |       | Percent (%) | 7.0%         | 19.4%     | 21.7%  | 51.9% | 100.0% |
|        |           | 21-30 | Count       | 502          | 1214      | 1137   | 1746  | 4599   |
|        |           |       | Percent (%) | 10.9%        | 26.4%     | 24.7%  | 38.0% | 100.0% |
|        |           | 31-40 | Count       | 598          | 1446      | 1343   | 1493  | 4880   |
|        |           |       | Percent (%) | 12.3%        | 29.6%     | 27.5%  | 30.6% | 100.0% |
|        |           | 41-50 | Count       | 573          | 1643      | 1569   | 1889  | 5674   |
|        |           |       | Percent (%) | 10.1%        | 29.0%     | 27.7%  | 33.3% | 100.0% |
|        |           | 51-60 | Count       | 417          | 1393      | 1495   | 1768  | 5073   |
|        |           |       | Percent (%) | 8.2%         | 27.5%     | 29.5%  | 34.9% | 100.0% |
|        |           | 61-70 | Count       | 214          | 829       | 1026   | 1336  | 3405   |
|        |           |       | Percent (%) | 6.3%         | 24.3%     | 30.1%  | 39.2% | 100.0% |
|        |           | 71-80 | Count       | 70           | 348       | 454    | 725   | 1597   |
|        |           |       | Percent (%) | 4.4%         | 21.8%     | 28.4%  | 45.4% | 100.0% |
|        |           | >80   | Count       | 20           | 62        | 94     | 174   | 350    |
|        |           |       | Percent (%) | 5.7%         | 17.7%     | 26.9%  | 49.7% | 100.0% |
|        | Total     |       | Count       | 2836         | 8229      | 8732   | 13445 | 33242  |
|        |           |       | Percent (%) | 8.5%         | 24.8%     | 26.3%  | 40.4% | 100.0% |